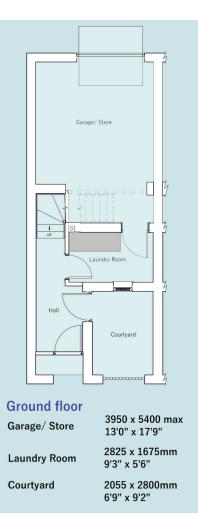

The ground floor accommodation includes the laundry room leading to an enclosed courtyard and garage. The sitting room, separate dining kitchen and guest cloakroom are located on the first floor, whilst the second floor is home to the two bedrooms and family bathroom.

The floor plans depict a typical layout of this housetype. All dimensions are + or – 50mm and floor plans are not shown to scale. For exact plot specification, details of external and internal finishes, dimensions and floor plan differences always consult your Sales Negotiator. SJC23/1029/AB