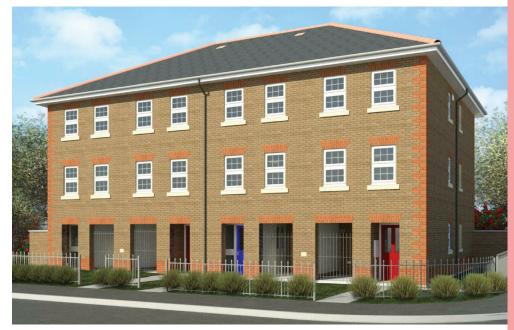

Guest 1625 x 925mm Cloakroom 5'4" x 9'1"

Second floor Master Bedroom

Bathroom

Bedroom 2

3925 x 4275 max 12'11" x 14'1"

2825 x 2125mm 9'3" x 7'0" 3925 x 2725mm

3925 x 2725mr 12'11" x 9'0"

This image is from an imaginary viewpoint within an open space area. Its purpose is to give a feel for the development, not an accurate description of an individual property. It shows a typical Broadgate home of this type, but external materials and landscaping may vary throughout the development and from site to site. Certain windows are subject to plot position on site. Properties may also be built handed (mirror image).