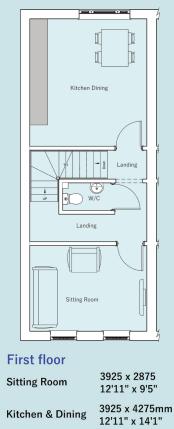

The ground floor accommodation includes the laundry room leading to an enclosed courtyard and garage. The sitting room, separate dining kitchen and guest cloakroom are located on the first floor, whilst the second floor is home to the two bedrooms and family bathroom.

The floor plans depict a typical layout of this housetype. All dimensions are + or – 50mm and floor plans are not shown to scale. For exact plot specification, details of external and internal finishes, dimensions and floor plan differences always consult your Sales Negotiator. SJC23/1029/AB