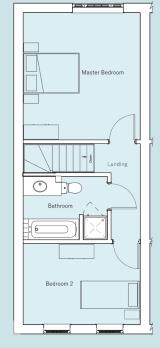

The ground floor accommodation includes the laundry room leading to an enclosed courtyard and garage. The sitting room, separate dining kitchen and guest cloakroom are located on the first floor, whilst the second floor is home to the two bedrooms and family bathroom.

Guest 1625 x 925mm Cloakroom 5'4" x 9'1"

Second floor Master Bedroom

Bathroom

Bedroom 2

3925 x 4275 max 12'11" x 14'1"

2825 x 2125mm 9'3" x 7'0" 3925 x 2725mm

3925 x 2725mr 12'11" x 9'0"

This image is from an imaginary viewpoint within an open space area. Its purpose is to give a feel for the development, not an accurate description of an individual property. It shows a typical Broadgate home of this type, but external materials and landscaping may vary throughout the development and from site to site. Certain windows are subject to plot position on site. Properties may also be built handed (mirror image).

The floor plans depict a typical layout of this housetype. All dimensions are + or – 50mm and floor plans are not shown to scale. For exact plot specification, details of external and internal finishes, dimensions and floor plan differences always consult your Sales Negotiator. SJC23/1029/AB