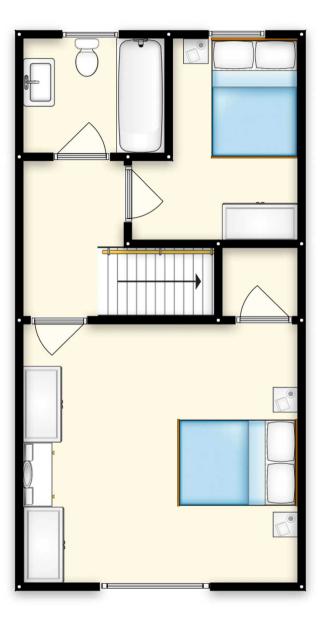

### Landing

6' 7" x 4' 11" (2.00m x 1.50m)

#### Bedroom 1

13' 1" x 14' 1" (4.00m x 4.30m)

#### Bedroom 2

10' 2" x 8' 2" (3.10m x 2.50m)

#### Bathroom

5' 11" x 7' 3" (1.80m x 2.20m)