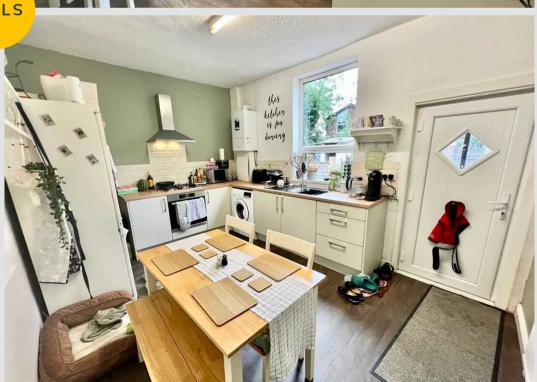

. On the ground floor the property offers A SPACIOUS LOUNGE AND A KITCHEN/DINING ROOM. On the first floor there are TWO BEDROOMS and a BATHROOM. The house Council Tax band: A

Tenure: Leasehold

- BEAUTIFULLY PRESENTED TERRACED HOUSE IN SWINTON
- SPACIOUS LOUNGE
- KITCHEN/DINING ROOM
- NICELY DECORATED THROUGHOUT
- GAS CENTRAL HEATING AND UPVC DOUBLE GLAZED
- LAWN GARDEN TO THE REAR.
- WALKING DISTANCE TO SHOPS, SCHOOLS AND TRANSPORT LINKS





## **Entrance porch**

3' 3" x 3' 3" (1.00m x 1.00m)

## Living room

13' 1" x 14' 1" (4.00m x 4.30m)

#### Kitchen

14' 1" x 14' 1" (4.30m x 4.30m)

### Landing

6' 7" x 4' 11" (2.00m x 1.50m)

#### Bedroom 1

13' 1" x 14' 1" (4.00m x 4.30m)

#### Bedroom 2

10' 2" x 8' 2" (3.10m x 2.50m)

#### Bathroom

5' 11" x 7' 3" (1.80m x 2.20m)





















# Hills Swinton | Salfords Estate Agent

4 Pendlebury Road, Swinton - M27 4AR

0161 794 2888

swinton@hills.agency

www.hills.agency/



THE PROPERTY MISDESCRIPTIONS ACT 1991 The Agent has not tested any apparatus, equipment, fixtures and fittings or services and so cannot verify that they are in working order or fit for the purpose. A Buyer is advised to obtain verification from their Solicitor or Surveyor. References to the Tenure of a Property are based on information supplied by the Seller. The Agent has not had sight of the title documents. A Buyer is advised to obtain verification from their Solicitor. You are advised to check the availability of this property before travelling any distance to view. Every effort and precaution has been made to ensure these particulars are cor