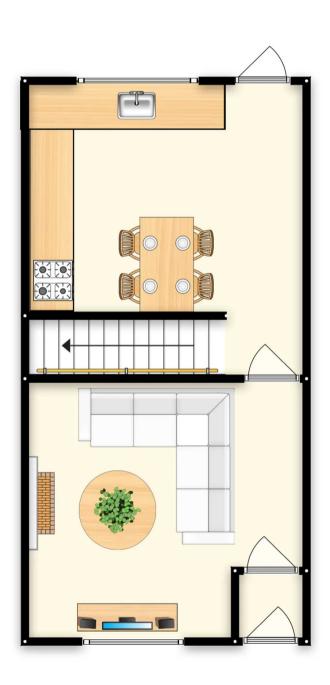

## Living room

13' 1" x 14' 1" (4.00m x 4.30m)

#### Kitchen

14' 1" x 14' 1" (4.30m x 4.30m)