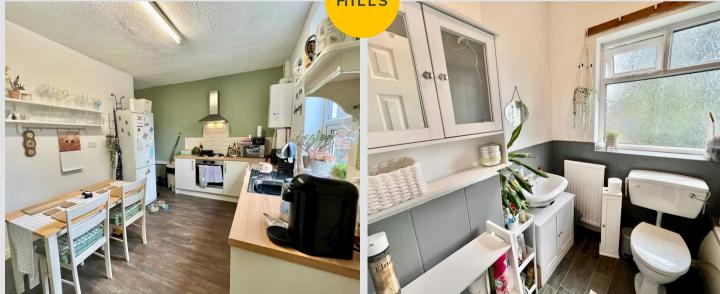

#### Kitchen

14' 1" x 14' 1" (4.30m x 4.30m)

#### Bathroom

5' 11" x 7' 3" (1.80m x 2.20m)