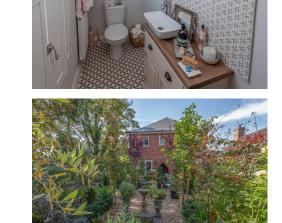

#### Family Bathroom

Fitted with a panelled bath with shower over, wash basin and WC with towel radiator and window to rear aspect.

#### Outside

To the front of the property is an open garden with well-stocked beds and a driveway to the side providing off road parking for up to three cars and access to the garage, which has an up-and-over door and power and light connected; gate to rear garden. The secluded rear garden is simply stunning... set in to sleeper-lined beds are a huge array of shrubs, flowers, and trees with shingled pathways and seating areas, an ornamental pond, shed and a greenhouse.