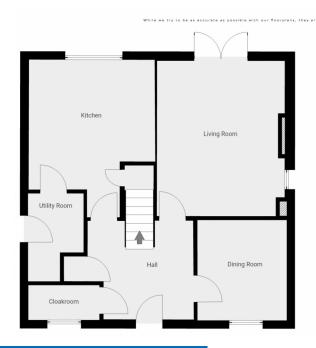

# THE ACCOMMODATION

### **Entrance Hall**

A welcoming hallway with engineered wood flooring, stairs off to the first floor and doors to...

#### Cloakroom

Fitted with a WC and vanity wash basin unit with cupboard under and window to front aspect with solid wood shutters.

**Dining Room / Study** 3.03m x 2.70m (9' 11" x 8' 10")

Currently used as a study but a flexible space with engineered wood flooring and window to front aspect with solid wood shutters.

**Living Room** 4.68m x 3.86m (15' 4" x 12' 8")

A spacious living room with a feature fireplace, window to side aspect and glazed double doors overlooking and giving access to the rear garden.

**Kitchen/Breakfast Room** 3.92m x 3.80m (12' 10" x 12' 6")

**Utility Room** 2.65m x 1.68m (8' 8" x 5' 6")

Fitted with base units and work surfaces, with inset sink unit, plumbing for washing machine and tumble drier, wall-mounted boiler servicing hot water and central heating system, and door to the side access to the driveway.