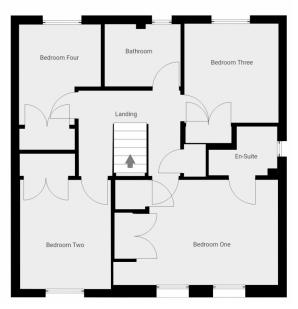

### First Floor Landing

With airing cupboard and doors to...

Bedroom One 4.28m x 3.17m (14' 1" x 10' 5")

A generous principal bedroom with built-in double wardrobe, further storage cupboard and windows to front aspect with solid wood shutters, and a door leading to the...

#### **En-Suite Shower Room**

Fitted with a shower enclosure, WC and wash basin. Towel radiator and window to side aspect.

Bedroom Two 3.29m x 2.74m (10' 10" x 9' )

Another double with built-in double wardrobe and window to front aspect with solid wood shutters.

Bedroom Three 2.99m x 2.85m (9' 10" x 9' 4")

A third double with window to rear aspect and built-in double wardrobe.

Bedroom Four 3.02m x 2.47m (9' 11" x 8' 1")

(L-Shaped Room, max measurements provided) with built-in double wardrobe and window to rear aspect.

#### Family Bathroom

Fitted with a panelled bath with shower over, wash basin and WC with towel radiator and window to rear aspect.