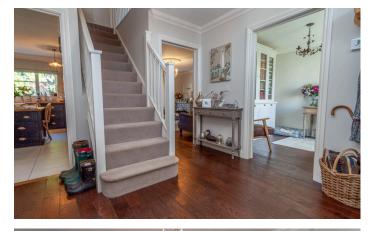

### **Entrance Hall**

A welcoming hallway with engineered wood flooring, stairs off to the first floor and doors to...

### First Floor Landing

With airing cupboard and doors to...

Bedroom One 4.28m x 3.17m (14' 1" x 10' 5")

A generous principal bedroom with built-in double wardrobe, further storage cupboard and windows to front aspect with solid wood shutters, and a door leading to the...