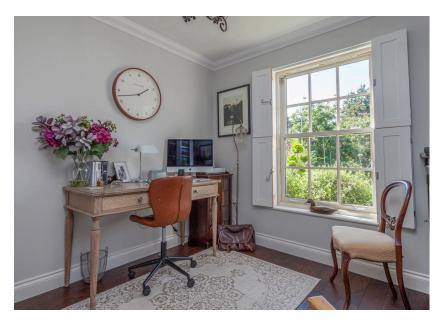

#### Cloakroom

Fitted with a WC and vanity wash basin unit with cupboard under and window to front aspect with solid wood shutters.

**Dining Room / Study** 3.03m x 2.70m (9' 11" x 8' 10")

Currently used as a study but a flexible space with engineered wood flooring and window to front aspect with solid wood shutters.