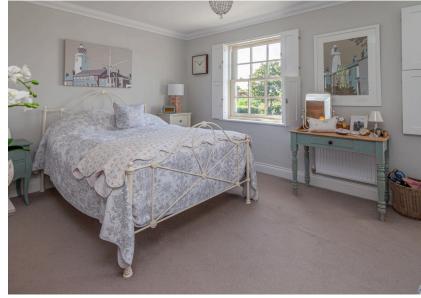

### First Floor Landing

With airing cupboard and doors to...

Bedroom One 4.28m x 3.17m (14' 1" x 10' 5")

A generous principal bedroom with built-in double wardrobe, further storage cupboard and windows to front aspect with solid wood shutters, and a door leading to the...