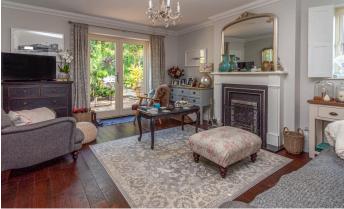

**Living Room** 4.68m x 3.86m (15' 4" x 12' 8")

A spacious living room with a feature fireplace, window to side aspect and glazed double doors overlooking and giving access to the rear garden.

**Kitchen/Breakfast Room** 3.92m x 3.80m (12' 10" x 12' 6")