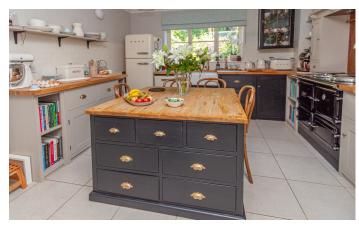

A well-proportioned kitchen with deVol accessories comprising an extensive range of base units, oak work surfaces with inset Belfast sink, a central island unit incorporating dining space, built-in dishwasher, and other appliances subject to negotiation including cast iron ESSE range cooker, fridge/freezer, washing machine and tumble dryer. Window to rear aspect and door to the...