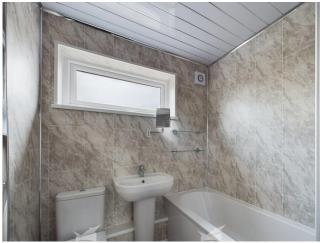

BEDROOM 6' 2"  $\times$  8' 0" (1.90m  $\times$  2.45m) Single bedroom

BATHROOM 5' 4" x 6' 5" (1.63m x 1.98m) Newly fitted

modern Family bathroom with white three piece suite and over bath shower.

%epcGraph\_c\_1\_544%