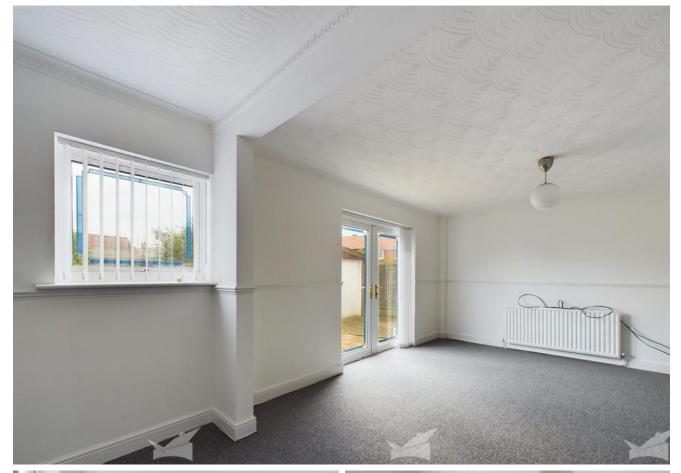

LOUNGE DINER 11' 8" x 19' 1" (3.58m x 5.82m) A spacious lounge with feature fireplace and gas fire. There is plenty of space for living room furniture and

additional space to facilitate a dining table. French doors open into the rear garden.