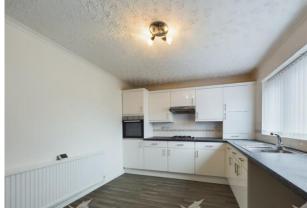

KITCHEN 9' 10" x 12' 11" (3.01m x 3.96m) With a range of white wall and base units complemented with black worktops. You will benefit from internal oven, gas hob and extractor. There is also plumbing for a washing machine.