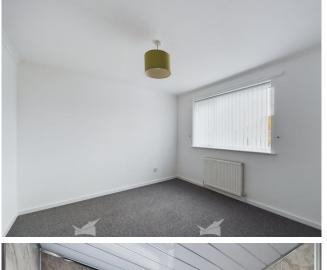

WC 6' 3" x 2' 5" (1.92m x 0.75m) Ground floor WC and pedestal sink

BEDROOM 12' 8" x 10' 11" (3.88m x 3.33m) Double bedroom with built in wardrobes

BEDROOM 9' 11" x 12' 5" (3.03m x 3.79m) Second double bedroom