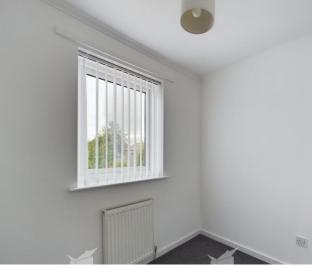

BEDROOM 6' 2"  $\times$  8' 0" (1.90m  $\times$  2.45m) Single bedroom

BATHROOM 5' 4" x 6' 5" (1.63m x 1.98m) Newly fitted

modern Family bathroom with white three piece suite and over bath shower.

%epcGraph\_c\_1\_544%