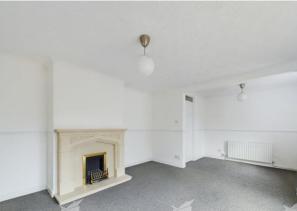

LOUNGE DINER 11' 8" x 19' 1" (3.58m x 5.82m) A spacious lounge with feature fireplace and gas fire. There is plenty of space for living room furniture and

additional space to facilitate a dining table. French doors open into the rear garden.