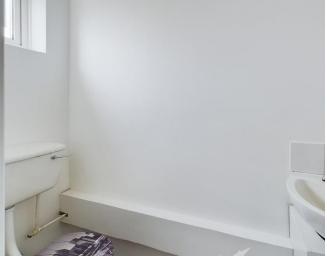

WC 6' 3" x 2' 5" (1.92m x 0.75m) Ground floor WC and pedestal sink

BEDROOM 12' 8" x 10' 11" (3.88m x 3.33m) Double bedroom with built in wardrobes

BEDROOM 9' 11" x 12' 5" (3.03m x 3.79m) Second double bedroom