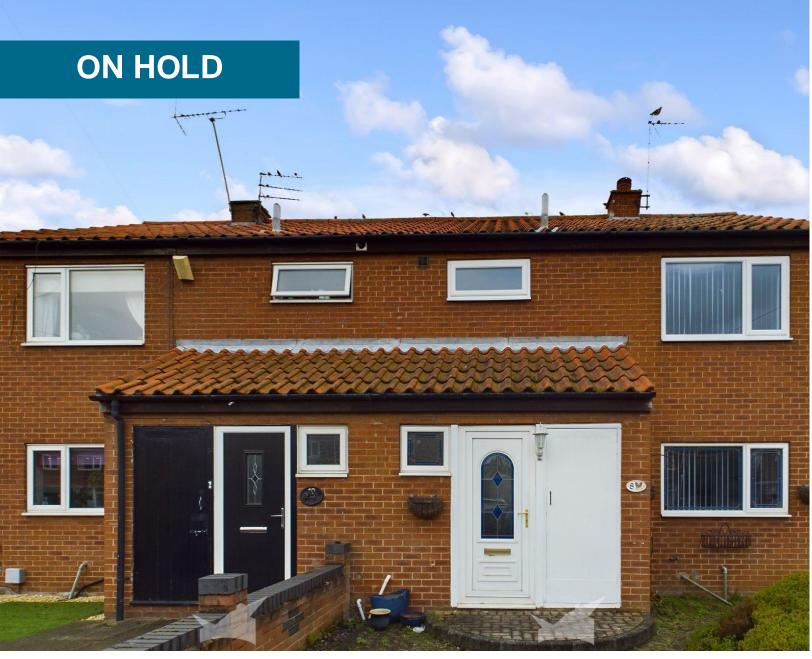

Hawthorn Avenue, Armthorpe £875 pcm

## **Hawthorn Avenue, Armthorpe**

House, 3 bedroom, 1 bathroom

£875 pcm

Date available: 18th September 2023

Deposit: £1,009.61

Unfurnished

Council Tax band: A

- Three bedroom semi detached
- Spacious Kitchen
- Spacious Living Room
- Newly Decorated
- Ground floor wc
- Popular location
- Close to local amenities

Available for rent, a newly decorated three bedroom semi detached property available in the popular location of Armthorpe. Briefly comprising a kitchen, lounge and WC on the ground floor. There are two double bedrooms, a single bedroom and modern bathroom on the first floor. There is block paving to the front and side of the property to allow for off road parking and access to the single detached garage. There is an enclosed family garden to the rear of the property. The property is close to local amenities and schools and good commuter routes. Call now to arrange a viewing.