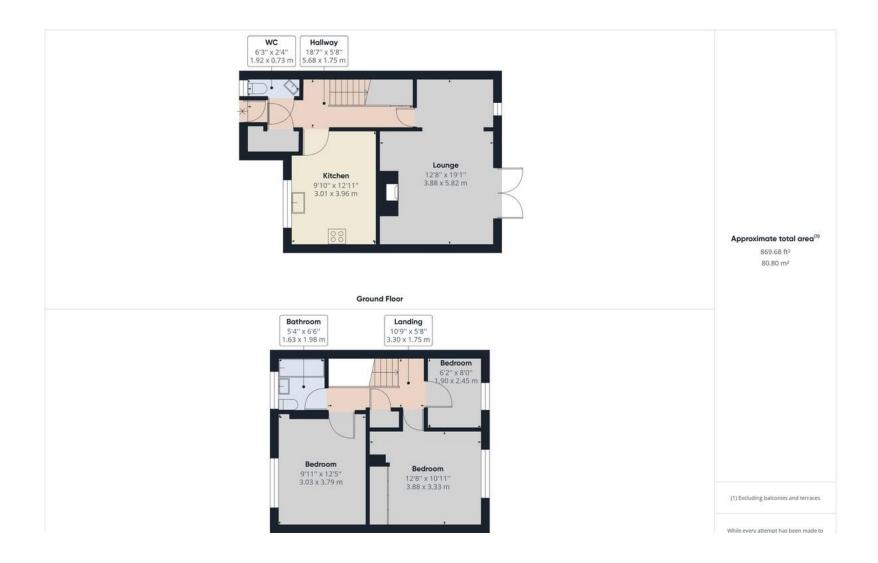

LOUNGE DINER 11' 8" x 19' 1" (3.58m x 5.82m) A spacious lounge with feature fireplace and gas fire. There is plenty of space for living room furniture and

additional space to facilitate a dining table. French doors open into the rear garden.

KITCHEN 9' 10" x 12' 11" (3.01m x 3.96m) With a range of white wall and base units complemented with black worktops. You will benefit from internal oven, gas hob and extractor. There is also plumbing for a washing machine.

WC 6' 3" x 2' 5" (1.92m x 0.75m) Ground floor WC and pedestal sink

BEDROOM 12' 8" x 10' 11" (3.88m x 3.33m) Double bedroom with built in wardrobes

BEDROOM 9' 11" x 12' 5" (3.03m x 3.79m) Second double bedroom

BEDROOM 6' 2"  $\times$  8' 0" (1.90m  $\times$  2.45m) Single bedroom

BATHROOM 5' 4" x 6' 5" (1.63m x 1.98m) Newly fitted

modern Family bathroom with white three piece suite and over bath shower.

%epcGraph\_c\_1\_544%