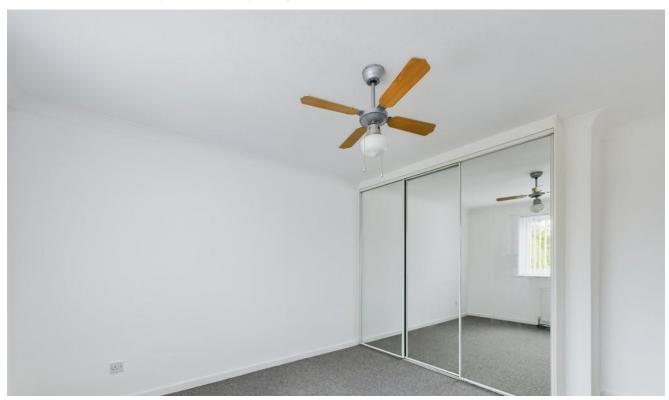

WC 6' 3" x 2' 5" (1.92m x 0.75m) Ground floor WC and pedestal sink

BEDROOM 12' 8" x 10' 11" (3.88m x 3.33m) Double bedroom with built in wardrobes

BEDROOM 9' 11" x 12' 5" (3.03m x 3.79m) Second double bedroom

BEDROOM 6' 2"  $\times$  8' 0" (1.90m  $\times$  2.45m) Single bedroom

BATHROOM 5' 4" x 6' 5" (1.63m x 1.98m) Newly fitted

modern Family bathroom with white three piece suite and over bath shower.

%epcGraph\_c\_1\_544%