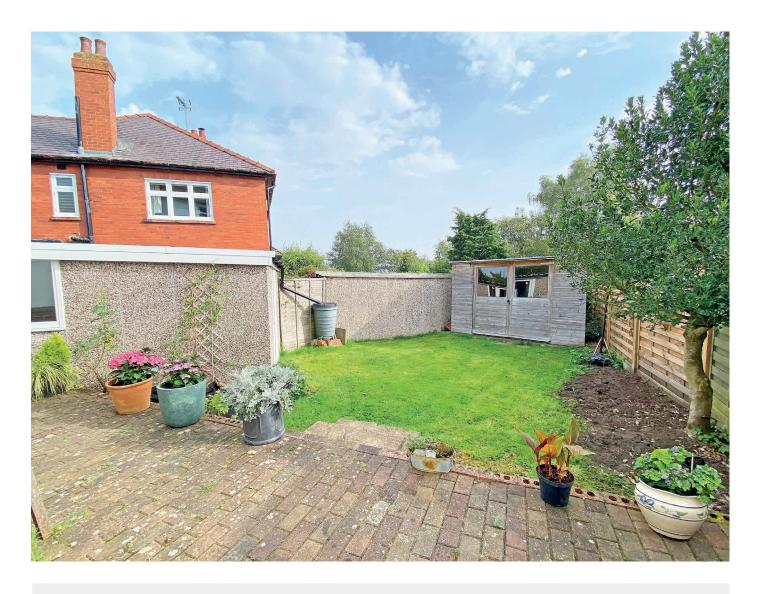

## Outside

The property occupies a particularly large and attractive corner plot having a large lawn garden to the front and side with mature borders and fruit tree. A driveway provides parking and leads to a single garage. To the rear of the property there is a further garden with lawn and paved sitting area with summerhouse.