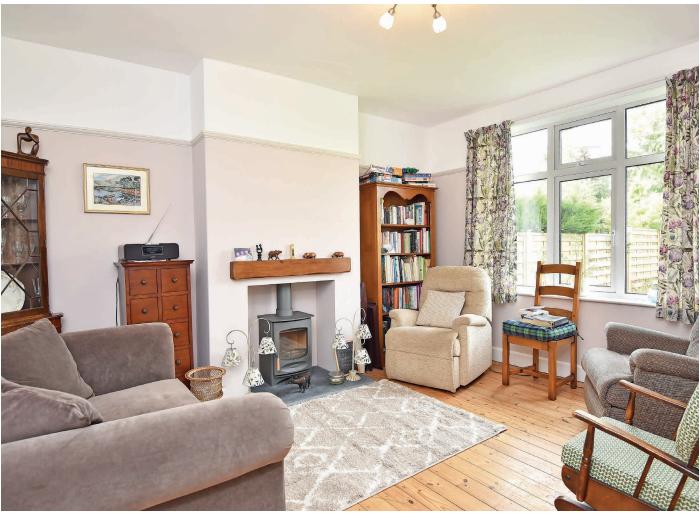

#### **FAMILY ROOM**

A further reception room with window to front and wood-burning stove.