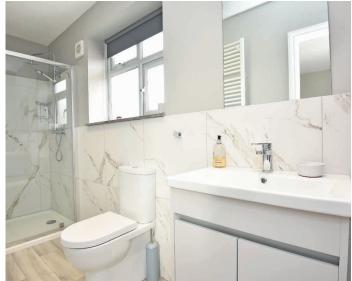

#### **EN-SUITE SHOWER ROOM**

A modern white suite comprising WC, washbasin set within a vanity unit and shower. Heated towel rail.