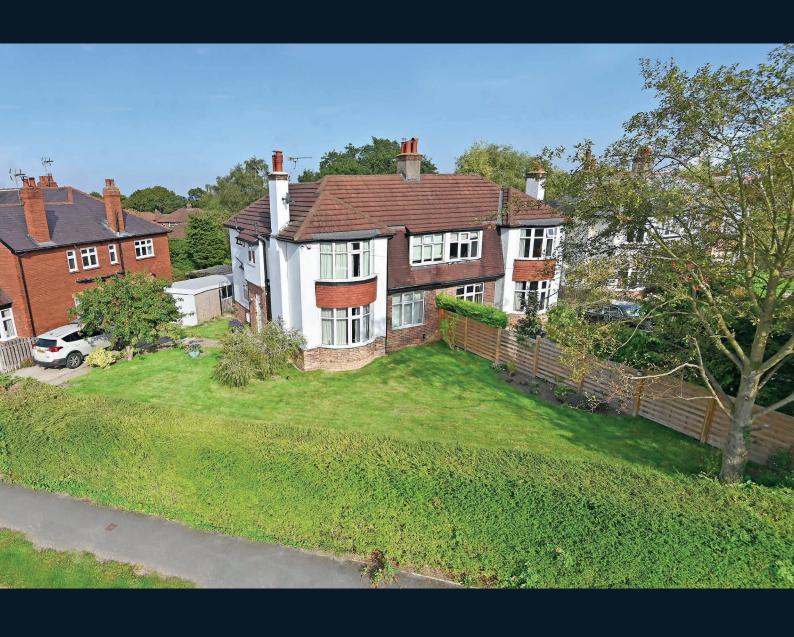

# 31 PANNAL ASH DRIVE,

Harrogate, HG2 0JA

A spacious and well-presented four-bedroomed semi-detached house with en-suite facilities and occupying a large corner plot within this desirable south Harrogate, location, in the catchment area of popular schools.

This excellent property provides modern and stylish accommodation and comprises two reception rooms, a dining kitchen, downstairs WC, four good-sized bedrooms, a bathroom and modern en-suite shower room. A particular feature of the property is the large and attractive garden surrounding the property with lawn and sitting areas. There is also a large summerhouse, generous drive and detached single garage.

The property occupies a delightful corner position within this sought-after south Harrogate location, well served by excellent local amenities and schools and is just a short distance from Harrogate town centre and the Stray. Offered for sale with no onward chain.

## Outside

The property occupies a particularly large and attractive corner plot having a large lawn garden to the front and side with mature borders and fruit tree. A driveway provides parking and leads to a single garage. To the rear of the property there is a further garden with lawn and paved sitting area with summerhouse.