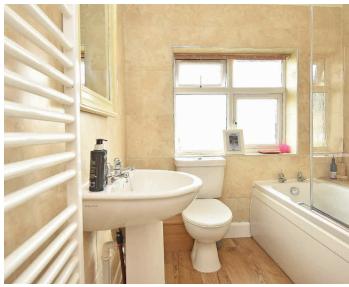

#### **BATHROOM**

A white suite comprising WC, washbasin, and bath with shower above. Heated towel rail. Fitted cupboard.