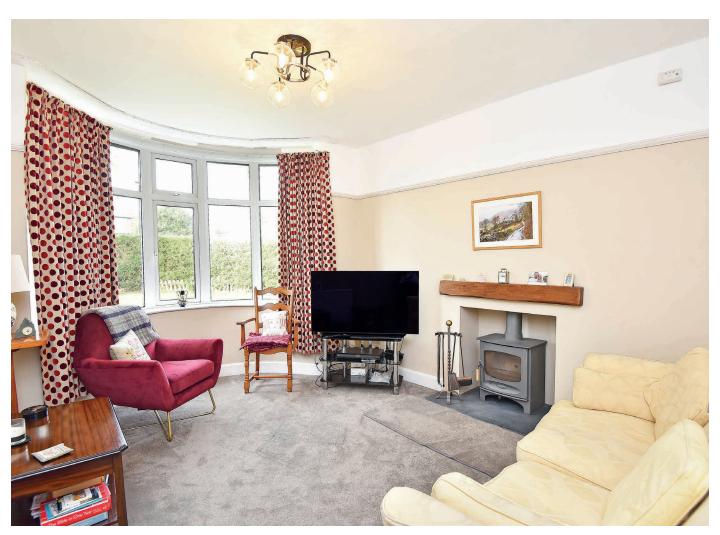

#### SITTING ROOM

A spacious reception room with wood-burning stove and bay window overlooking the garden.