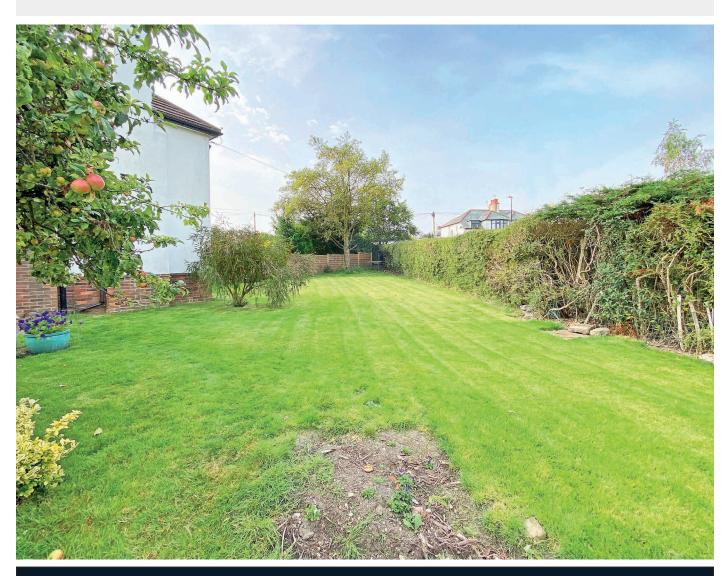

This excellent property provides modern and stylish accommodation and comprises two reception rooms, a dining kitchen, downstairs WC, four good-sized bedrooms, a bathroom and modern en-suite shower room. A particular feature of the property is the large and attractive garden surrounding the property with lawn and sitting areas. There is also a large summerhouse, generous drive and detached single garage.

## Outside

The property occupies a particularly large and attractive corner plot having a large lawn garden to the front and side with mature borders and fruit tree. A driveway provides parking and leads to a single garage. To the rear of the property there is a further garden with lawn and paved sitting area with summerhouse.