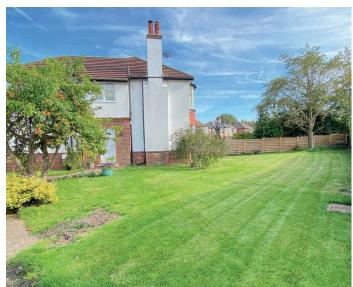

## Outside

The property occupies a particularly large and attractive corner plot having a large lawn garden to the front and side with mature borders and fruit tree. A driveway provides parking and leads to a single garage. To the rear of the property there is a further garden with lawn and paved sitting area with summerhouse.