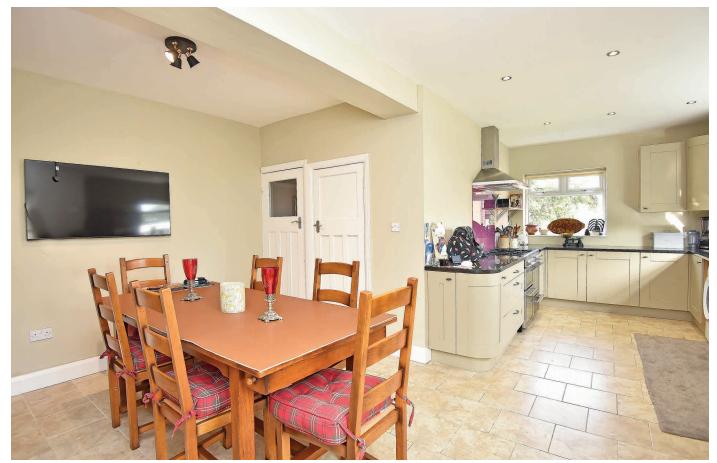

#### **DINING KITCHEN**

With a spacious dining area and door leading to the rear garden. The kitchen comprises a range of stylish wall and base units with granite worktops and space for appliances. Under-stairs cupboard.