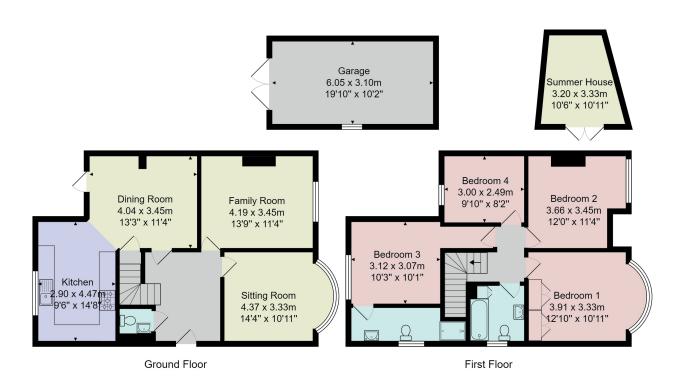

# FLOOR PLAN

Total Area: 131.1 m² ... 1411 ft² (excluding garage, summer house)

All measurements are approximate and for display purposes only.

No liability is accepted by either the agency or Box Property Solutions Ltd as to the exact measurements of the rooms.

Box Property Solutions Ltd retains the copyright on this plan and allows agents to use it with agreed permission.