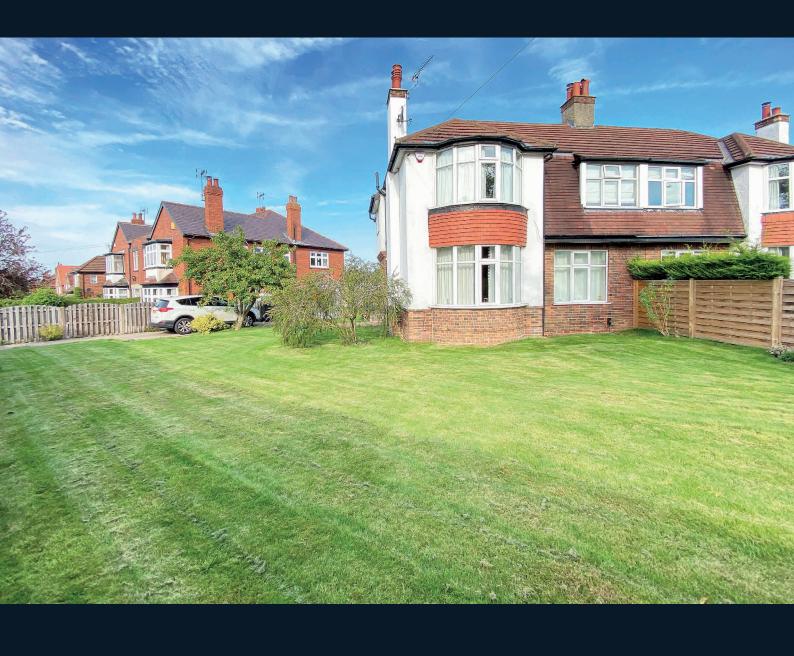

This excellent property provides modern and stylish accommodation and comprises two reception rooms, a dining kitchen, downstairs WC, four good-sized bedrooms, a bathroom and modern en-suite shower room. A particular feature of the property is the large and attractive garden surrounding the property with lawn and sitting areas. There is also a large summerhouse, generous drive and detached single garage.

## Outside

The property occupies a particularly large and attractive corner plot having a large lawn garden to the front and side with mature borders and fruit tree. A driveway provides parking and leads to a single garage. To the rear of the property there is a further garden with lawn and paved sitting area with summerhouse.