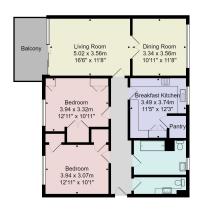

#### Council Tax Band - C

Total Area: 95.3 m<sup>2</sup> ... 1026 ft<sup>2</sup> (excluding balcony)
All measurements are approximate and for display purposes only.
No liability is accepted by either the agency or Box Property Solutions Ltd as to the exact measurements of the rooms.
Box Property Solutions Ltd retains the copyright on this plan and allows agents to use it with agreed permission.