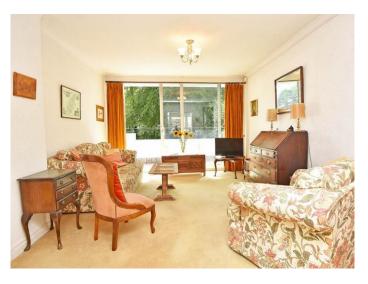

# FIRST FLOOR LIVING ROOM

A spacious reception room with sliding doors leading to a private south facing balcony. Double doors lead to the dining room.