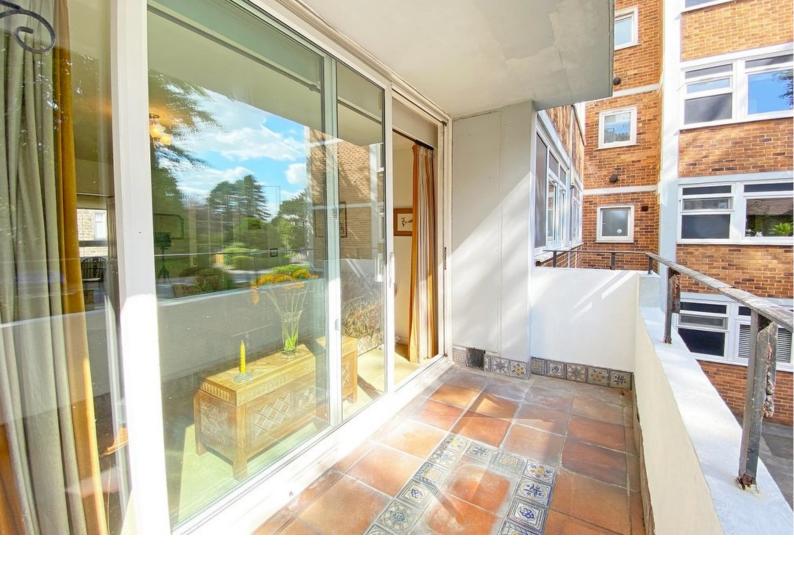

# FIRST FLOOR LIVING ROOM

A spacious reception room with sliding doors leading to a private south facing balcony. Double doors lead to the dining room.

#### OUTSIDE

The property has the benefit of a private balcony which provides an excellent outdoor sitting area. The apartment also has the benefit of a single garage with light and power and space to park 1/2 cars in front of the garage.