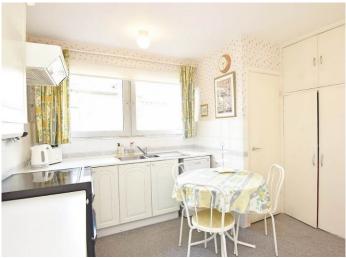

#### **KITCHEN**

With a range of fitted wall and base units with space and plumbing for appliances. Fitted cupboards / pantry.