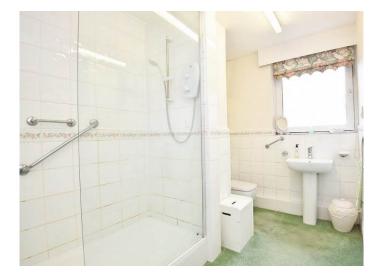

#### **SHOWER ROOM**

A white suite comprising WC, washbasin and shower.

#### **CLOAKROOM**

With WC and washbasin.