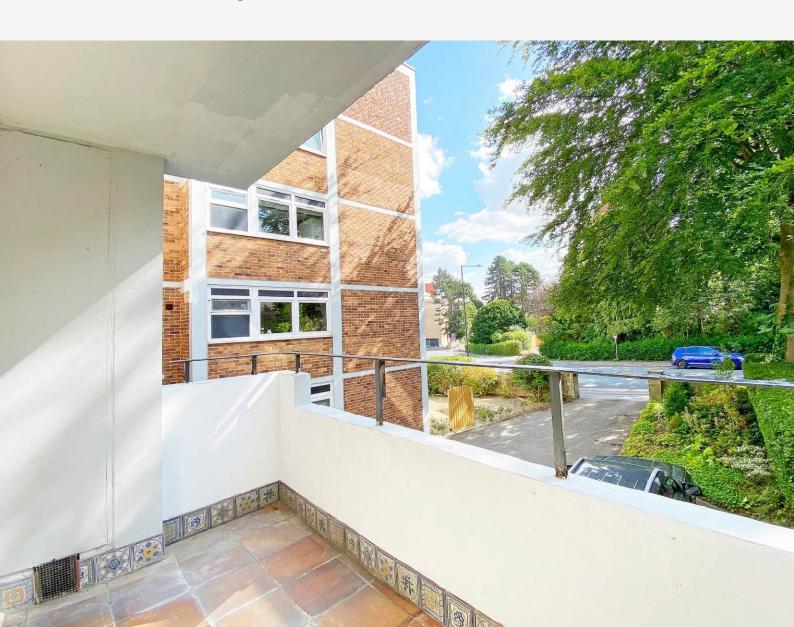

# FIRST FLOOR LIVING ROOM

A spacious reception room with sliding doors leading to a private south facing balcony. Double doors lead to the dining room.

#### OUTSIDE

The property has the benefit of a private balcony which provides an excellent outdoor sitting area. The apartment also has the benefit of a single garage with light and power and space to park 1/2 cars in front of the garage.