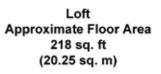

There are two bedrooms on the first floor, with a large principal bedroom to the front, which also has stairs up to a fantastic loft room. Finishing off the first floor is a family shower room.

Its comfy sitting room with timber flooring and a wood-burning stove is a lovely space to curl up in and relax. Get creative in the beautiful kitchen, with its range cooker, catch up with friends at the breakfast bar, or simply unwind and take in views of the garden. There is a utility area and shower room on the ground floor adding a practical and versatile