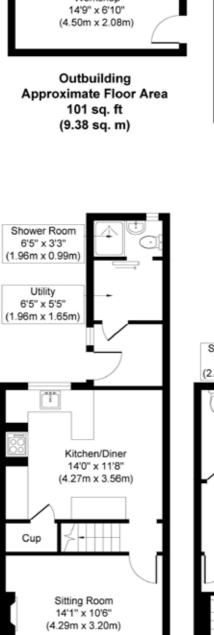

There are two bedrooms on the first floor, with a large principal bedroom to the front, which also has stairs up to a fantastic loft room. Finishing off the first floor is a family shower room.

Its comfy sitting room with timber flooring and a wood-burning stove is a lovely space to curl up in and relax. Get creative in the beautiful kitchen, with its range cooker, catch up with friends at the breakfast bar, or simply unwind and take in views of the garden. There is a utility area and shower room on the ground floor adding a practical and versatile

aspect.

The property has a lovely garden to the rear, which is mostly hardstanding for ease of maintenance, and a workshop. A gate leads through to the parking area.

Beautifully presented and having been a wonderful home for our sellers, 6 Southgate Lane is ready for a new owner to enjoy.