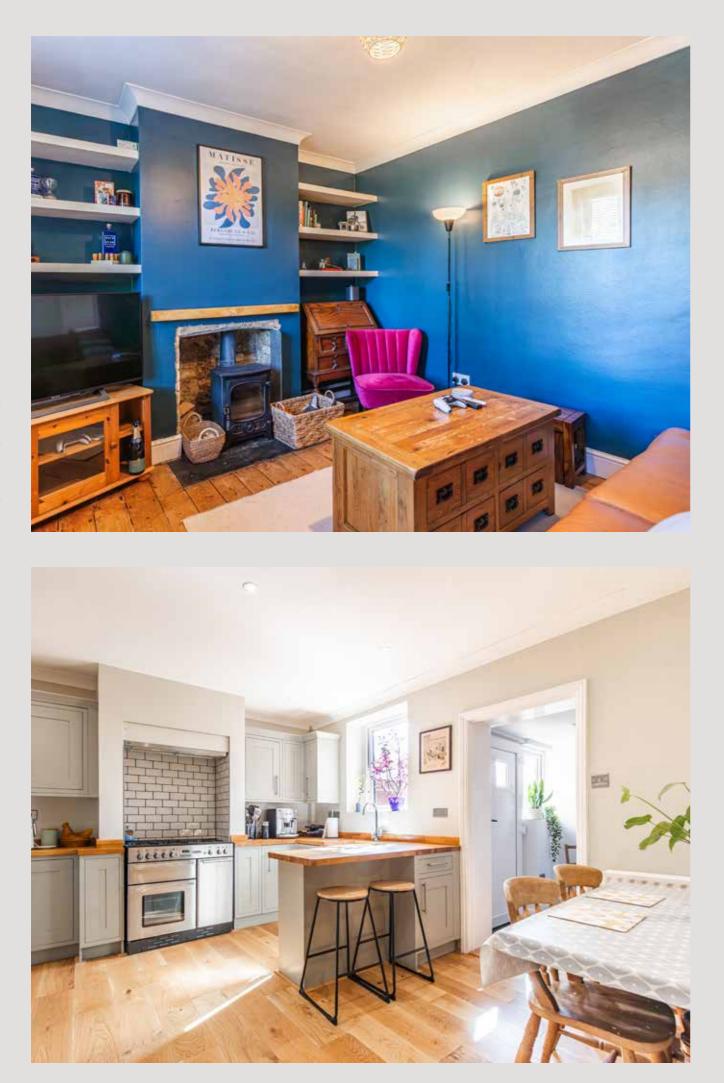

There are two bedrooms on the first floor, with a large principal bedroom to the front, which also has stairs up to a fantastic loft room. Finishing off the first floor is a family shower room.

Its comfy sitting room with timber flooring and a wood-burning stove is a lovely space to curl up in and relax. Get creative in the beautiful kitchen, with its range cooker, catch up with friends at the breakfast bar, or simply unwind and take in views of the garden. There is a utility area and shower room on the ground floor adding a practical and versatile