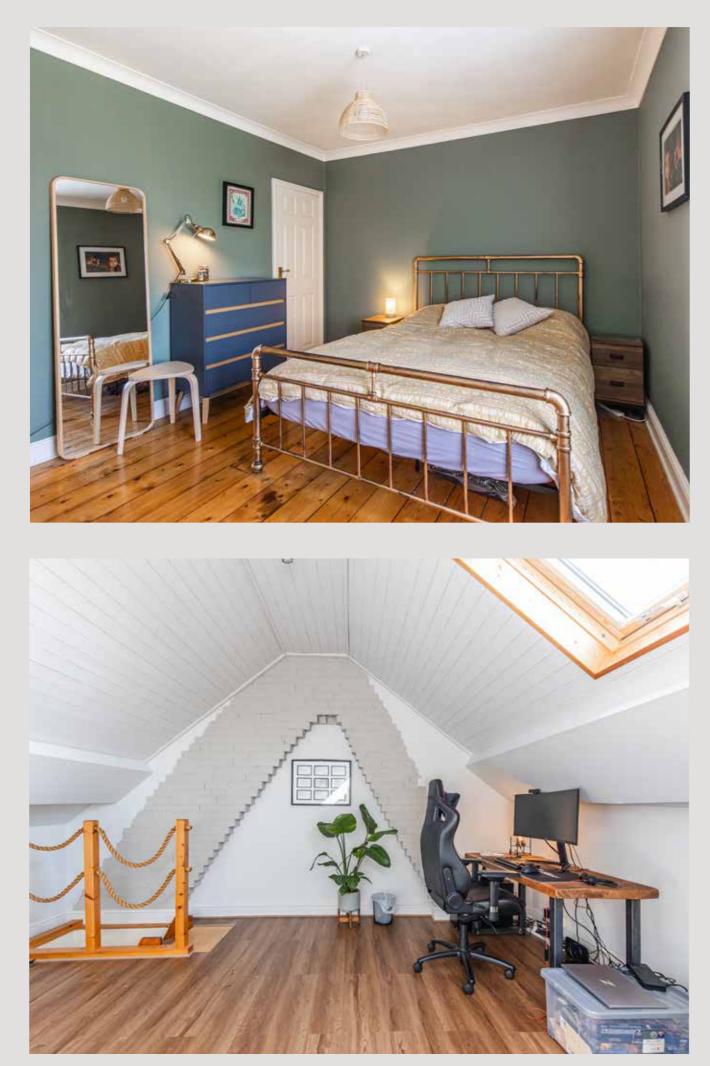

There are two bedrooms on the first floor, with a large principal bedroom to the front, which also has stairs up to a fantastic loft room. Finishing off the first floor is a family shower room.

Its comfy sitting room with timber flooring and a wood-burning stove is a lovely space to curl up in and relax. Get creative in the beautiful kitchen, with its range cooker, catch up with friends at the breakfast bar, or simply unwind and take in views of the garden. There is a utility area and shower room on the ground floor adding a practical and versatile