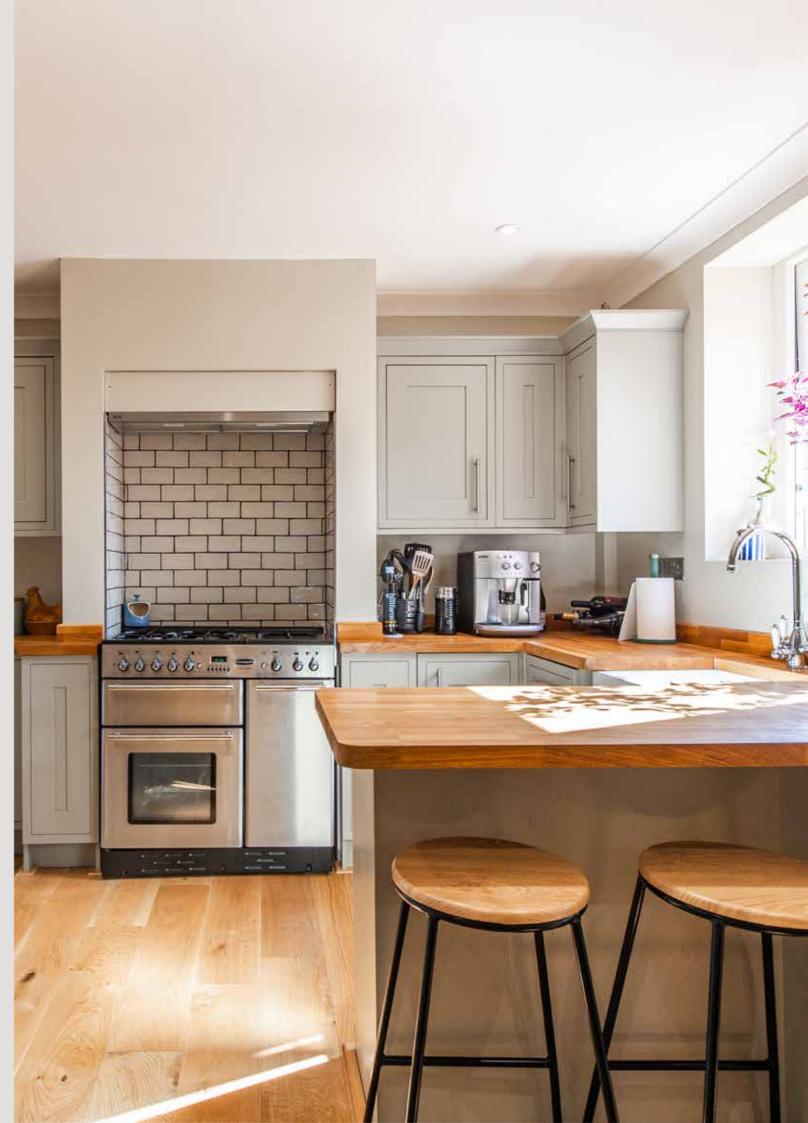

There are two bedrooms on the first floor, with a large principal bedroom to the front, which also has stairs up to a fantastic loft room. Finishing off the first floor is a family shower room.

Its comfy sitting room with timber flooring and a wood-burning stove is a lovely space to curl up in and relax. Get creative in the beautiful kitchen, with its range cooker, catch up with friends at the breakfast bar, or simply unwind and take in views of the garden. There is a utility area and shower room on the ground floor adding a practical and versatile