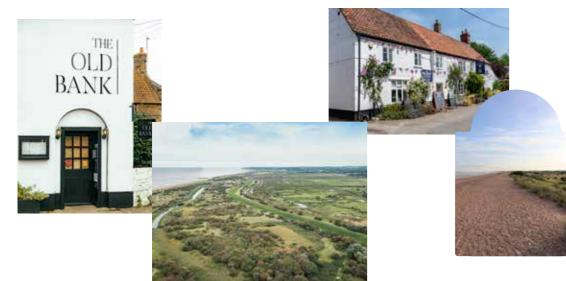

Follow the hill down to the village and you'll pass the Rose & Crown pub, which has won numerous awards. Diners are spoiled for choice as Snettisham is also home to The Old Bank, which was named The Good Food Guide Best Local Restaurant in 2019 and is also listed in the Michelin Guide. For coffee, brunch or an evening of wine, nibbles and jazz, try the sister business next door, The Old Store.

Snettisham is home to a RSPB nature reserve and Wild Ken Hill, a rewilding site using regenerative farming to return the land to its natural stage. Walk or cycle the old farm path from the A149 to watch the spectacle of migratory birds soar and settle on the edge of the lagoons. Or up the adrenaline level at Snettisham Beach Sailing Club which offers paddleboarding, kayaking, windsurfing, kitesurfing and dinghy sailing, alongside a vibrant social events calendar.