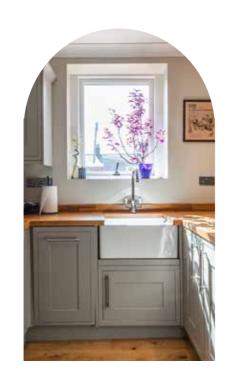

There are two bedrooms on the first floor, with a large principal bedroom to the front, which also has stairs up to a fantastic loft room. Finishing off the first floor is a family shower room.

Its comfy sitting room with timber flooring and a wood-burning stove is a lovely space to curl up in and relax. Get creative in the beautiful kitchen, with its range cooker, catch up with friends at the breakfast bar, or simply unwind and take in views of the garden. There is a utility area and shower room on the ground floor adding a practical and versatile