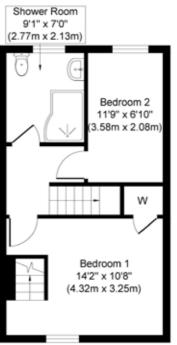

There are two bedrooms on the first floor, with a large principal bedroom to the front, which also has stairs up to a fantastic loft room. Finishing off the first floor is a family shower room.

Its comfy sitting room with timber flooring and a wood-burning stove is a lovely space to curl up in and relax. Get creative in the beautiful kitchen, with its range cooker, catch up with friends at the breakfast bar, or simply unwind and take in views of the garden. There is a utility area and shower room on the ground floor adding a practical and versatile

First Floor Approximate Floor Area 358 sq. ft (33.25 sq. m) SOWERBYS —— a new home is just the beginning