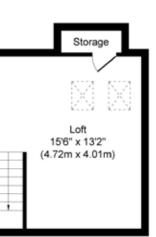

Ground Floor

Approximate Floor Area

450 sq. ft

(41.80 sq. m)

Workshop

Whilst every attempt has been made to ensure the accuracy of the floor plan contained here, measurements of doors, windows, rooms and any other items are approximate and no responsibility is taken for any error, omission, or mis-statement. This plan is for illustrative purposes only and should be used as such by any prospective purchaser or tenant. The services, systems and appliances shown have not been tested and no guarantee as to their operability or efficiency can be given. Copyright V360 Ltd 2022 | www.houseviz.com