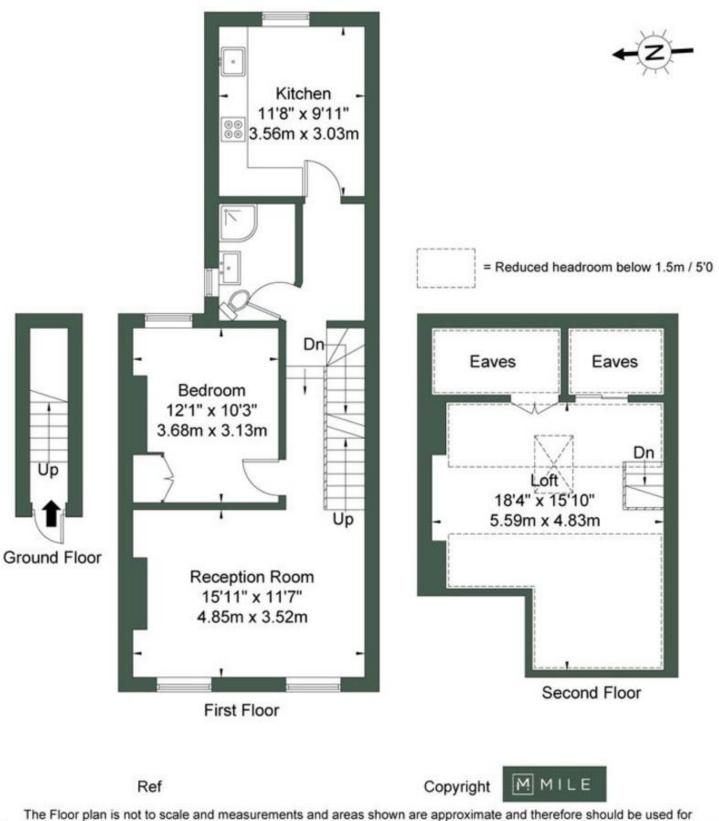

## Kenmont Gardens, NW10 6BU

Approx Gross Internal Area = 88.6 sq m / 953 sq ft

The Floor plan is not to scale and measurements and areas shown are approximate and therefore should be used for illustrative purposes only. The plan has been prepared in accordance with the RICS code of Measuring Practice and whilst we have confidence in the information produced it must not be relied on. If there is any aspect of particular importance, you should