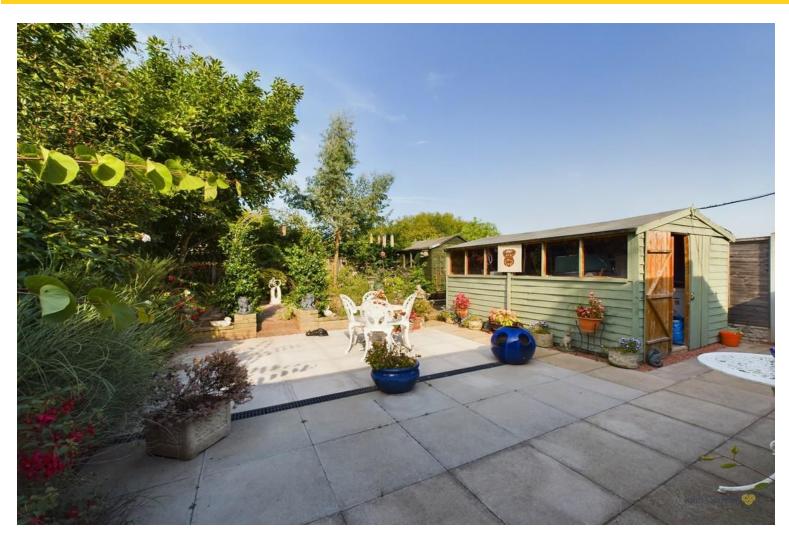

Outside the property features a delightful private low maintenance rear garden with large patio seating area and a generous range of plants, trees and shrubs. To the front of the property is a large driveway providing parking for several vehicles.