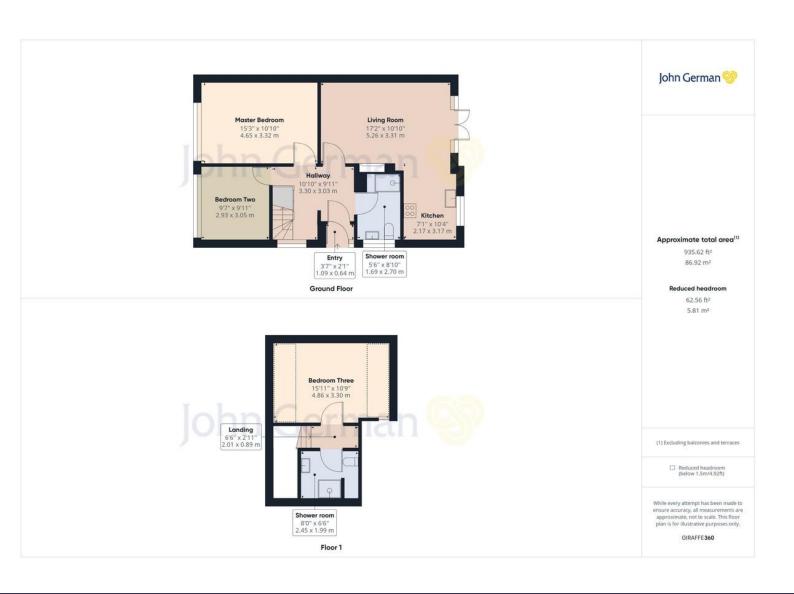

There is a welcoming open reception hallway, a modern fitted shower room and two double bedrooms on the ground floor. Upstairs there is a third double bedroom with two Velux skylights and a modern fitted shower room.