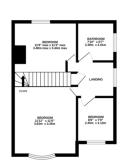

1ST FLOOR 403 sq.ft. (37.5 sq.m.) approx

2ND FLOOR 180 sq.ft. (16.8 sq.m.) approx

- Four Bedrooms
- Popular Location
- Immaculate Throughout
- Off Road Parking
- Well Maintained Rear Garden
- Ideal Family Home
- Semi Detached
- Two Reception Rooms