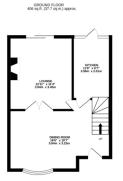

1ST FLOOR 403 sq.ft. (37.5 sq.m.) approx

2ND FLOOR 180 sq.ft. (16.8 sq.m.) approx

- Four Bedrooms
- Popular Location
- Immaculate Throughout
- Off Road Parking
- Well Maintained Rear Garden
- Ideal Family Home
- Semi Detached
- Two Reception Rooms