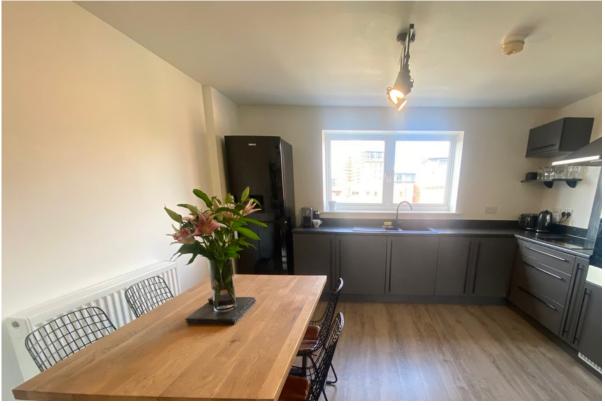

The Kitchen has been had the cupboards recently wrapped and has separate large fridge and freezer, the modern kitchen has ample unit space with integrated oven, electric hob and 10kg washer.

Agents Note: Whilst every care has been taken to prepare these sales particulars, they are for guidance purposes only. All measurements are approximate are for general guidance purposes only and whilst every care has been taken to ensure their accuracy, they should not be relied upon and potential buyers are advised to recheck the measurements