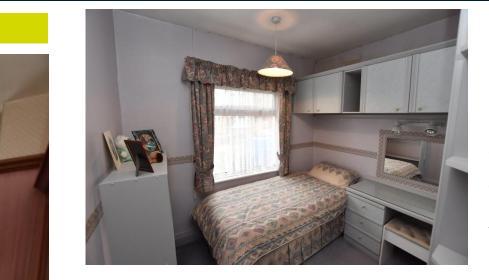

### HALLWAY

LOUNGE 15' x 12' (4.57m x 3.66m) into bay.

DINING ROOM 15' x 11' (4.57m x 3.35m) KITCHEN 16' x 8' (4.88m x 2.44m) LANDING

```
BEDROOM

15' x 11' (4.57m x 3.35m)

BEDROOM

13' x 11' (3.96m x 3.35m)

BEDROOM

9' x 8' (2.74m x 2.44m)

BEDROOM

8' x 7' (2.44m x 2.13m)

BATHROOM
```