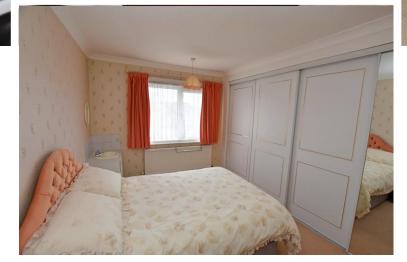

### HALLWAY

LOUNGE 15' x 12' (4.57m x 3.66m) into bay.

DINING ROOM 15' x 11' (4.57m x 3.35m) KITCHEN 16' x 8' (4.88m x 2.44m) LANDING

```
BEDROOM

15' x 11' (4.57m x 3.35m)

BEDROOM

13' x 11' (3.96m x 3.35m)

BEDROOM

9' x 8' (2.74m x 2.44m)

BEDROOM

8' x 7' (2.44m x 2.13m)

BATHROOM
```