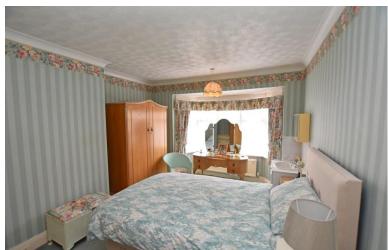

### HALLWAY

LOUNGE 15' x 12' (4.57m x 3.66m) into bay.

DINING ROOM 15' x 11' (4.57m x 3.35m) KITCHEN 16' x 8' (4.88m x 2.44m) LANDING

```
BEDROOM

15' x 11' (4.57m x 3.35m)

BEDROOM

13' x 11' (3.96m x 3.35m)

BEDROOM

9' x 8' (2.74m x 2.44m)

BEDROOM

8' x 7' (2.44m x 2.13m)

BATHROOM
```