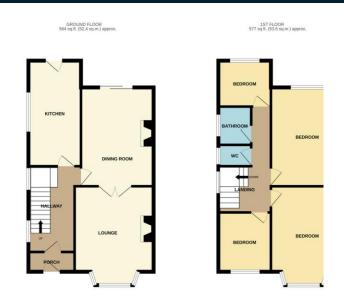

### PORCH

### HALLWAY

LOUNGE 15' x 12' (4.57m x 3.66m) into bay.

DINING ROOM 15' x 11' (4.57m x 3.35m) KITCHEN 16' x 8' (4.88m x 2.44m) LANDING

```
BEDROOM

15' x 11' (4.57m x 3.35m)

BEDROOM

13' x 11' (3.96m x 3.35m)

BEDROOM

9' x 8' (2.74m x 2.44m)

BEDROOM

8' x 7' (2.44m x 2.13m)

BATHROOM
```

### WC

GARDENS

CELLAR

GARAGE