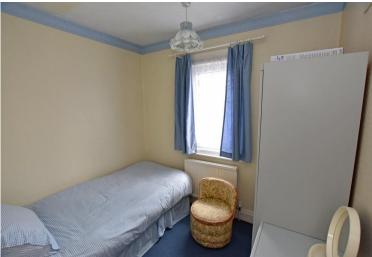

### HALLWAY

LOUNGE 15' x 12' (4.57m x 3.66m) into bay.

DINING ROOM 15' x 11' (4.57m x 3.35m) KITCHEN 16' x 8' (4.88m x 2.44m) LANDING

```
BEDROOM

15' x 11' (4.57m x 3.35m)

BEDROOM

13' x 11' (3.96m x 3.35m)

BEDROOM

9' x 8' (2.74m x 2.44m)

BEDROOM

8' x 7' (2.44m x 2.13m)

BATHROOM
```