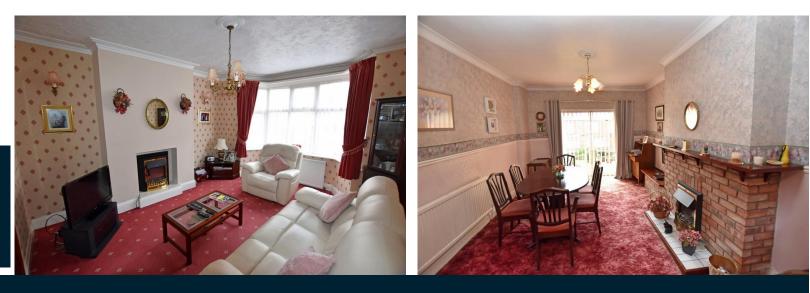

#### MAIN DESCRIPTION

SITUATED IN THE EVER POPULAR PEASHOLM AREA OF SCARBOROUGH WITH ALL OF THE NORTH BAYS AMENITIES ON YOUR DOORSTEP INCLUDING, PEASHOLM PARK, OPEN AIR THEATRE. ALPAMARE AND THE BAY ITSELF. A WELL APPOINTED HOME WITH FOUR BEDROOMS, TWO LARGE RECEPTION ROOMS, CELLAR, OFF STREET PARKING GARAGE AND GARDEN. This lovely period family house when briefly described comprises entrance porch, hallway, bay fronted lounge, rear facing dining room and kitchen to the ground floor. On the first floor are four well appointed bedrooms, house bathroom with overhead electric shower and separate toilet. Rear garden with lawn and patio, steps lead down to the storage cellar below, garage and driveway.

### HALLWAY

LOUNGE 15' x 12' (4.57m x 3.66m) into bay.

DINING ROOM 15' x 11' (4.57m x 3.35m) KITCHEN 16' x 8' (4.88m x 2.44m) LANDING

```
BEDROOM

15' x 11' (4.57m x 3.35m)

BEDROOM

13' x 11' (3.96m x 3.35m)

BEDROOM