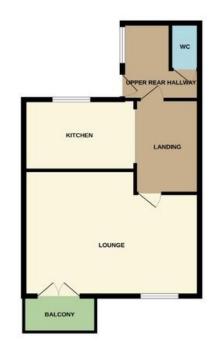

GROUND FLOOR 361 sq.ft. (33.5 sq.m.) approx

1ST FLOOR 495 sq.ft. (46.0 sq.m.) approx.

2ND FLOOR 498 sq.ft. (46.2 sq.m.) approx

TOTAL FLOOR AREA: 1353 sq.ft. (125.7 sq.m.) approx

of has been made to ensure the accuracy of the floorplan contained here, measurement rooms and any other items are approximate and no responsibility is taken for any error, tatement. This plan is for illustrative purposes only and should be used as such by any ser. The services, systems and appliances shown have not been tested and no quarante

### **FIRST FLOOR**

**LANDING** 

KITCHEN  $12' \times 10' (3.66m \times 3.05m)$ 

LOUNGE/DINER 18' 10" x 14' 3" (5.74m x 4.34m)

**BALCONY** 

WC

CLOAKROOM