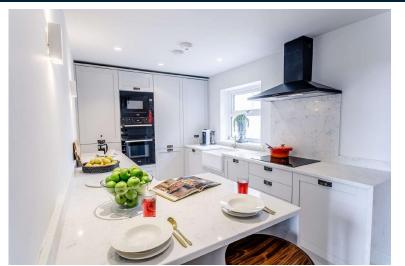

## **Property Description**

The property when briefly described comprises, entrance hall, utility room, and integral garage to the ground floor. Staircase leads to the first floor with a superb modern kitchen. To the front of the property is a large lounge dining reception room with balcony, capitalising on the coastal location. To the rear of this floor is the w/c and cloakroom leading out to the rear patio. Staircase leads to the second floor with three well-appointed bedrooms and a high-end luxurious bathroom. Properties of this calibre seldom appear on the open market so book to view today to avoid disappointment.

### **FIRST FLOOR**

**LANDING** 

KITCHEN  $12' \times 10' (3.66m \times 3.05m)$ 

LOUNGE/DINER 18' 10" x 14' 3" (5.74m x 4.34m)

**BALCONY** 

WC

CLOAKROOM