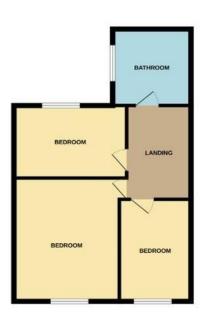

GROUND FLOOR 361 sq.ft. (33.5 sq.m.) approx

1ST FLOOR 495 sq.ft. (46.0 sq.m.) approx.

2ND FLOOR 498 sq.ft. (46.2 sq.m.) approx

TOTAL FLOOR AREA: 1353 sq.ft. (125.7 sq.m.) approx

of has been made to ensure the accuracy of the floorplan contained here, measurement rooms and any other items are approximate and no responsibility is taken for any error, tatement. This plan is for illustrative purposes only and should be used as such by any ser. The services, systems and appliances shown have not been tested and no quarante

### **SECOND FLOOR**

**LANDING** 

**BEDROOM**  $14' \ 3'' \times 12' \ (4.34m \times 3.66m)$ 

BEDROOM  $11'3" \times 8'2" (3.43m \times 2.49m)$ 

BEDROOM 11'2" x 6'4" (3.4m x 1.93m)

BATHROOM