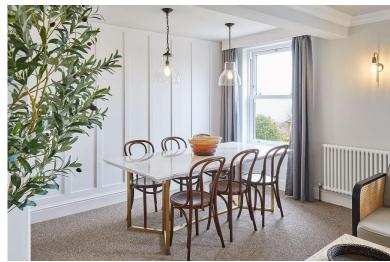

## **Property Description**

The property when briefly described comprises, entrance hall, utility room, and integral garage to the ground floor. Staircase leads to the first floor with a superb modern kitchen. To the front of the property is a large lounge dining reception room with balcony, capitalising on the coastal location. To the rear of this floor is the w/c and cloakroom leading out to the rear patio. Staircase leads to the second floor with three well-appointed bedrooms and a high-end luxurious bathroom. Properties of this calibre seldom appear on the open market so book to view today to avoid disappointment.

### **FIRST FLOOR**

**LANDING** 

KITCHEN  $12' \times 10' (3.66m \times 3.05m)$ 

LOUNGE/DINER 18' 10" x 14' 3" (5.74m x 4.34m)

**BALCONY** 

WC

CLOAKROOM