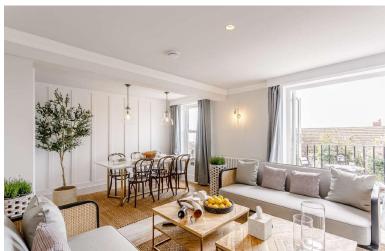

## **Property Description**

The property when briefly described comprises, entrance hall, utility room, and integral garage to the ground floor. Staircase leads to the first floor with a superb modern kitchen. To the front of the property is a large lounge dining reception room with balcony, capitalising on the coastal location. To the rear of this floor is the w/c and cloakroom leading out to the rear patio. Staircase leads to the second floor with three well-appointed bedrooms and a high-end luxurious bathroom. Properties of this calibre seldom appear on the open market so book to view today to avoid disappointment.

### **FIRST FLOOR**

**LANDING** 

KITCHEN  $12' \times 10' (3.66m \times 3.05m)$ 

LOUNGE/DINER 18' 10" x 14' 3" (5.74m x 4.34m)

**BALCONY** 

WC

CLOAKROOM