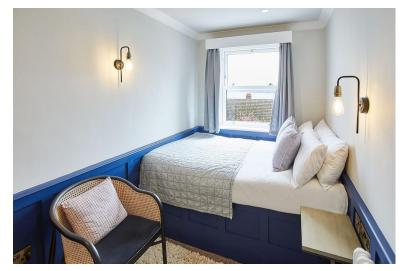

### **SECOND FLOOR**

**LANDING** 

**BEDROOM**  $14' \ 3'' \times 12' \ (4.34m \times 3.66m)$ 

BEDROOM  $11'3" \times 8'2" (3.43m \times 2.49m)$ 

BEDROOM 11'2" x 6'4" (3.4m x 1.93m)

BATHROOM