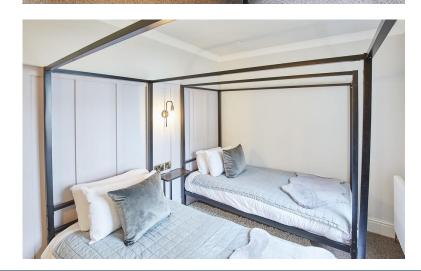

### **SECOND FLOOR**

**LANDING** 

**BEDROOM**  $14' \ 3'' \times 12' \ (4.34m \times 3.66m)$ 

BEDROOM  $11'3" \times 8'2" (3.43m \times 2.49m)$ 

BEDROOM 11'2" x 6'4" (3.4m x 1.93m)

BATHROOM