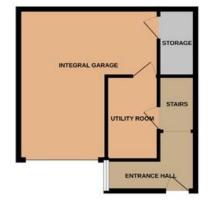

GROUND FLOOR 361 sq.ft. (33.5 sq.m.) approx

1ST FLOOR 495 sq.ft. (46.0 sq.m.) approx.

2ND FLOOR 498 sq.ft. (46.2 sq.m.) approx

TOTAL FLOOR AREA: 1353 sq.ft. (125.7 sq.m.) approx

of has been made to ensure the accuracy of the floorplan contained here, measurement rooms and any other items are approximate and no responsibility is taken for any error, tatement. This plan is for illustrative purposes only and should be used as such by any ser. The services, systems and appliances shown have not been tested and no quarante

### **GROUND FLOOR**

**ENTRANCE HALL** 

**UTILITY ROOM** 9' 6" x 5' 8" (2.9m x 1.73m)

INTEGRAL GARAGE 17' x 15' (5.18m x 4.57m) L shaped Max