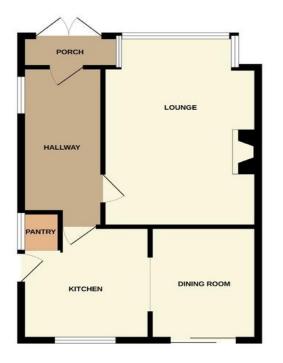

## GROUND FLOOR 476 sq.ft. (44.2 sq.m.) approx.

BEDROOM BEDROOM LANDING

1ST FLOOR 437 sq.ft. (40.6 sq.m.) approx.

TOTAL FLOOR AREA : 912 sq.ft. (84.8 sq.m.) approx has been made to ensure the accuracy of the floorplan contained here, measurements coms and any other items are approximate and no responsibility is taken for any error, memt. This plan is for illustrative purposes only and should be used as such by any

#### **GROUND FLOOR**

16' 7" x 11' 9" (5.05m x 3.58m)

10' 2" x 8' 2" (3.1m x 2.49m)

13' 4" x 10' 9" (4.06m x 3.28m)

11'2" x 10'9" (3.4m x 3.28m)

10' 3" x 7' 1" (3.12m x 2.16m)

10' x 10' (3.05m x 3.05m)

PORCH

HALLWAY

LOUNGE

KITCHEN

LANDING

BEDROOM

BEDROOM

BEDROOM

BATHROOM

OUTSIDE

GARDENS

GARAGE

WC

DINING ROOM

FIRST FLOOR