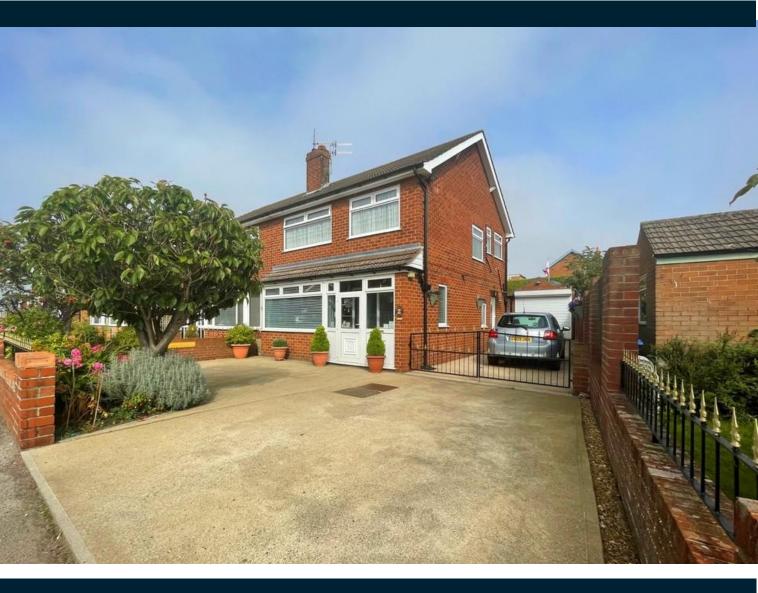

## **£260,000** 2 ROCKINGHAM DRIVE, NEWBY, SCARBOROUGH, YOI 2 5PG

- Semi Detached House
- Three Bedrooms
- Beautiful Gardens
- Garage And Large Gardens

A WELL MAINTAINED THREE BEDROOM SEMI DETACHED HOUSE IN THIS SOUGHT AFTER LOCATION, LARGE WELL-PRESENTED GARDENS, PARKING FOR UP TO FOUR CARS, ON THE WIDE DRIVEWAY, GARAGE AND WORKSHOP AREA. OPEN PLAN KITCHEN DINER TO THE REAR, BAY FRONTED LOUNGE, THREE WELL APPOINTED BEDROOMS, BATHROOM AND W/C.

# **Property Description**

The property when briefly described comprises entrance porch, hallway, bay fronted lounge, rear facing dining room open plan to the kitchen. On the first floor are two well-appointed double bedrooms and a further single bedroom, bathroom with separate w/c. Wrought iron topped boundary wall to the front of the property opening onto a wide driveway with plenty of parking. Detached garage to the rear with attached workshop. Stunning gardens with lawn, well stocked beds, raised patio and summer house.