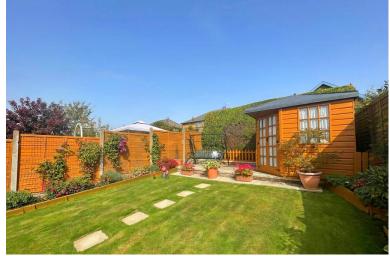

# **Property Description**

The property when briefly described comprises entrance porch, hallway, bay fronted lounge, rear facing dining room open plan to the kitchen. On the first floor are two well-appointed double bedrooms and a further single bedroom, bathroom with separate w/c. Wrought iron topped boundary wall to the front of the property opening onto a wide driveway with plenty of parking. Detached garage to the rear with attached workshop. Stunning gardens with lawn, well stocked beds, raised patio and summer house.

OUTSIDE

GARDENS

GARAGE

WC

DINING ROOM

FIRST FLOOR