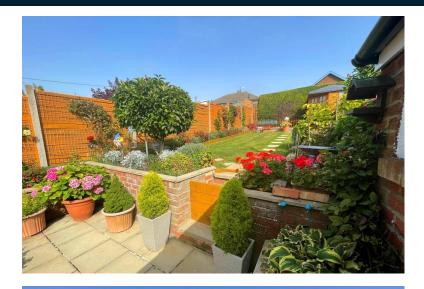

# **Property Description**

The property when briefly described comprises entrance porch, hallway, bay fronted lounge, rear facing dining room open plan to the kitchen. On the first floor are two well-appointed double bedrooms and a further single bedroom, bathroom with separate w/c. Wrought iron topped boundary wall to the front of the property opening onto a wide driveway with plenty of parking. Detached garage to the rear with attached workshop. Stunning gardens with lawn, well stocked beds, raised patio and summer house.

OUTSIDE

GARDENS

GARAGE

WC

DINING ROOM

FIRST FLOOR