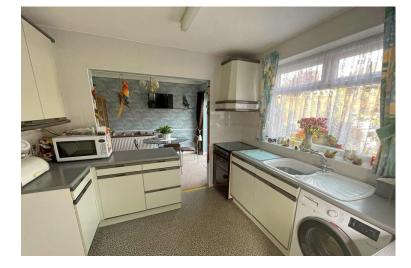

# **Property Description**

The property when briefly described comprises entrance porch, hallway, bay fronted lounge, rear facing dining room open plan to the kitchen. On the first floor are two well-appointed double bedrooms and a further single bedroom, bathroom with separate w/c. Wrought iron topped boundary wall to the front of the property opening onto a wide driveway with plenty of parking. Detached garage to the rear with attached workshop. Stunning gardens with lawn, well stocked beds, raised patio and summer house.