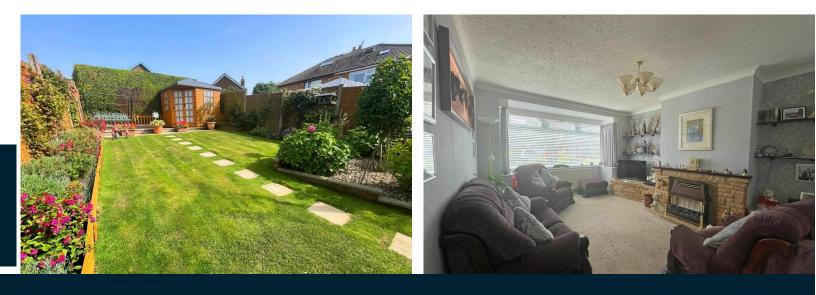

# **Property Description**

The property when briefly described comprises entrance porch, hallway, bay fronted lounge, rear facing dining room open plan to the kitchen. On the first floor are two well-appointed double bedrooms and a further single bedroom, bathroom with separate w/c. Wrought iron topped boundary wall to the front of the property opening onto a wide driveway with plenty of parking. Detached garage to the rear with attached workshop. Stunning gardens with lawn, well stocked beds, raised patio and summer house.

OUTSIDE

GARDENS

GARAGE

WC

DINING ROOM

FIRST FLOOR