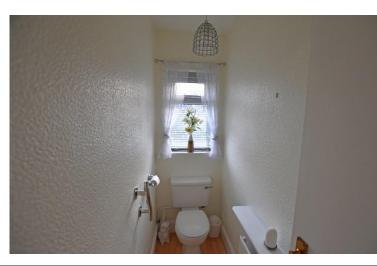

#### HALLWAY

LOUNGE 17' 8" x 12' 1" (5.38m x 3.68m) KITCHEN 10' 5" x 8' 6" (3.18m x 2.59m) BEDROOM 12' 1" x 10' 9" (3.68m x 3.28m) BEDROOM 14' 5" x 11' 5" (4.39m x 3.48m) max BATHROOM 7' 2" x 4' I I" (2.18m x 1.5m) WC