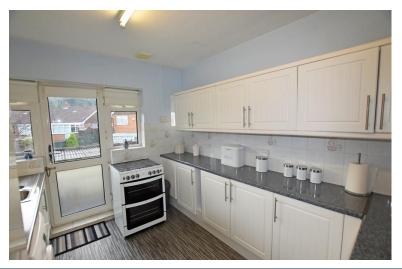

#### HALLWAY

LOUNGE 17' 8" x 12' 1" (5.38m x 3.68m) KITCHEN 10' 5" x 8' 6" (3.18m x 2.59m) BEDROOM 12' 1" x 10' 9" (3.68m x 3.28m) BEDROOM 14' 5" x 11' 5" (4.39m x 3.48m) max BATHROOM 7' 2" x 4' I I" (2.18m x 1.5m) WC