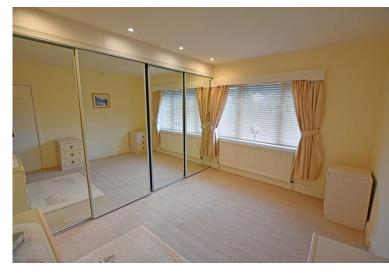

#### HALLWAY

LOUNGE 17' 8" x 12' 1" (5.38m x 3.68m) KITCHEN 10' 5" x 8' 6" (3.18m x 2.59m) BEDROOM 12' 1" x 10' 9" (3.68m x 3.28m) BEDROOM 14' 5" x 11' 5" (4.39m x 3.48m) max BATHROOM 7' 2" x 4' I I" (2.18m x 1.5m) WC