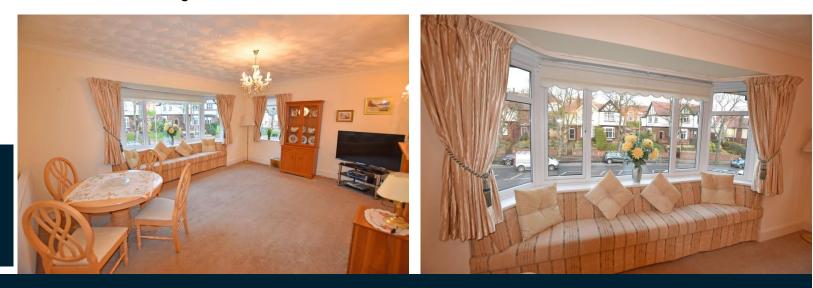

#### MAIN DESCRIPTION

A WELL PRESENTED TWO BEDROOM, FIRST FLOOR, PURPOSE BUILT FLAT IN THIS CONVENIENT LOCATION CLOSE TO TOWN AND FALSGRAVES SHOPPING PARADE. WELL PROPORTIONED BEDROOMS, BAY WINDOWED LOUNGE, SMART KITCHEN, LARGE LOFT AND REAR BALCONY. The flat when briefly described comprises communal entrance hall, hallway, bay fronted lounge, front facing double bedroom and further rear facing double bedroom, bathroom and separate w/c, kitchen and large loft space. At the rear of the property is a balcony with access to the rear staircase with private storage cupboard.

#### HALLWAY

LOUNGE 17' 8" x 12' 1" (5.38m x 3.68m) KITCHEN 10' 5" x 8' 6" (3.18m x 2.59m) BEDROOM 12' 1" x 10' 9" (3.68m x 3.28m) BEDROOM 14' 5" x 11' 5" (4.39m x 3.48m) max BATHROOM 7' 2" x 4' I I" (2.18m x 1.5m) WC