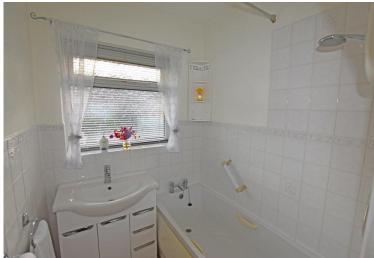

#### HALLWAY

LOUNGE 17' 8" x 12' 1" (5.38m x 3.68m) KITCHEN 10' 5" x 8' 6" (3.18m x 2.59m) BEDROOM 12' 1" x 10' 9" (3.68m x 3.28m) BEDROOM 14' 5" x 11' 5" (4.39m x 3.48m) max BATHROOM 7' 2" x 4' I I" (2.18m x 1.5m) WC