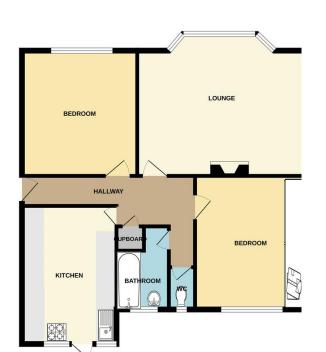

GROUND FLOOR 821 sq.ft. (76.3 sq.m.) approx.

| Tipple<br>Underwood<br>Exote Agent | <pre></pre> |
|------------------------------------|-------------|
|                                    |             |

#### HALLWAY

LOUNGE 17' 8" x 12' 1" (5.38m x 3.68m) KITCHEN 10' 5" x 8' 6" (3.18m x 2.59m) BEDROOM 12' 1" x 10' 9" (3.68m x 3.28m) BEDROOM 14' 5" x 11' 5" (4.39m x 3.48m) max BATHROOM 7' 2" x 4' I I" (2.18m x 1.5m) WC