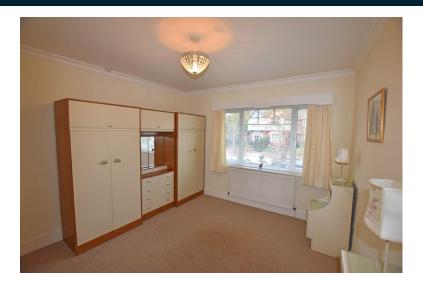

#### HALLWAY

LOUNGE 17' 8" x 12' 1" (5.38m x 3.68m) KITCHEN 10' 5" x 8' 6" (3.18m x 2.59m) BEDROOM 12' 1" x 10' 9" (3.68m x 3.28m) BEDROOM 14' 5" x 11' 5" (4.39m x 3.48m) max BATHROOM 7' 2" x 4' I I" (2.18m x 1.5m) WC