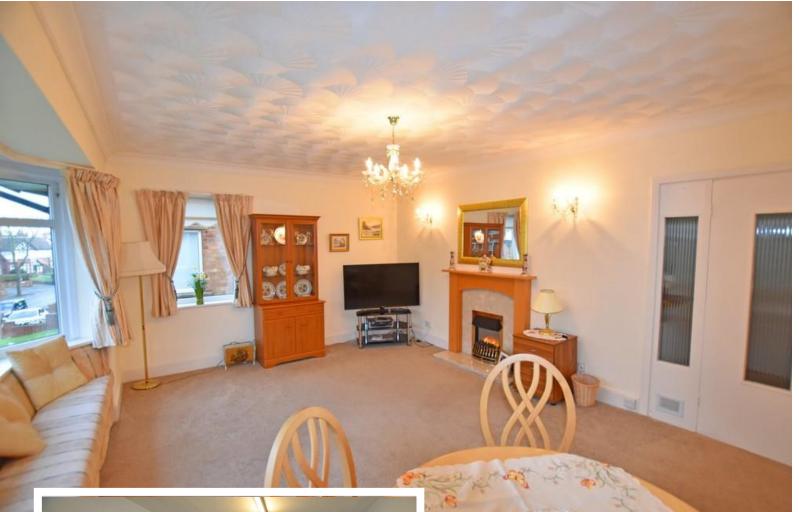

#### MAIN DESCRIPTION

A WELL PRESENTED TWO BEDROOM, FIRST FLOOR, PURPOSE BUILT FLAT IN THIS CONVENIENT LOCATION CLOSE TO TOWN AND FALSGRAVES SHOPPING PARADE. WELL PROPORTIONED BEDROOMS, BAY WINDOWED LOUNGE, SMART KITCHEN, LARGE LOFT AND REAR BALCONY. The flat when briefly described comprises communal entrance hall, hallway, bay fronted lounge, front facing double bedroom and further rear facing double bedroom, bathroom and separate w/c, kitchen and large loft space. At the rear of the property is a balcony with access to the rear staircase with private storage cupboard.

#### HALLWAY

LOUNGE 17' 8" x 12' 1" (5.38m x 3.68m) KITCHEN 10' 5" x 8' 6" (3.18m x 2.59m) BEDROOM 12' 1" x 10' 9" (3.68m x 3.28m) BEDROOM 14' 5" x 11' 5" (4.39m x 3.48m) max BATHROOM 7' 2" x 4' I I" (2.18m x 1.5m) WC