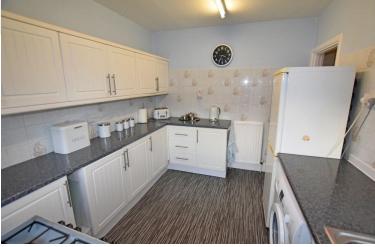

#### HALLWAY

LOUNGE 17' 8" x 12' 1" (5.38m x 3.68m) KITCHEN 10' 5" x 8' 6" (3.18m x 2.59m) BEDROOM 12' 1" x 10' 9" (3.68m x 3.28m) BEDROOM 14' 5" x 11' 5" (4.39m x 3.48m) max BATHROOM 7' 2" x 4' I I" (2.18m x 1.5m) WC