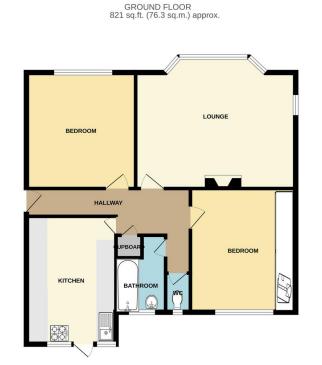

## **Property Description**

The flat when briefly described comprises communal entrance hall, hallway, bay fronted lounge, front facing double bedroom and further rear facing double bedroom, bathroom and separate w/c, kitchen and large loft space. At the rear of the property is a balcony with access to the rear staircase with private storage cupboard.

#### COMMUNAL ENTRANCE HALL

HALLWAY

LOUNGE 17' 8" x 12' 1" (5.38m x 3.68m)

KITCHEN 10' 5" x 8' 6" (3.18m x 2.59m)

BEDROOM 12' 1" x 10' 9" (3.68m x 3.28m)

BEDROOM 14' 5" x 11' 5" (4.39m x 3.48m) max

BATHROOM 7' 2" x 4' I I" (2.18m x 1.5m)