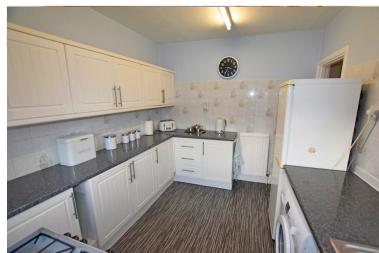

#### COMMUNAL ENTRANCE HALL

HALLWAY

LOUNGE 17' 8" x 12' 1" (5.38m x 3.68m)

KITCHEN 10' 5" x 8' 6" (3.18m x 2.59m)

BEDROOM 12' 1" x 10' 9" (3.68m x 3.28m)

BEDROOM 14' 5" x 11' 5" (4.39m x 3.48m) max

BATHROOM 7' 2" x 4' I I" (2.18m x 1.5m)