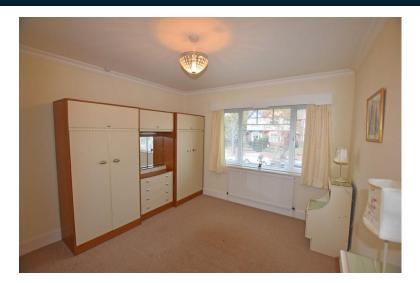

#### COMMUNAL ENTRANCE HALL

HALLWAY

LOUNGE 17' 8" x 12' 1" (5.38m x 3.68m)

KITCHEN 10' 5" x 8' 6" (3.18m x 2.59m)

BEDROOM 12' 1" x 10' 9" (3.68m x 3.28m)

BEDROOM 14' 5" x 11' 5" (4.39m x 3.48m) max

BATHROOM 7' 2" x 4' I I" (2.18m x 1.5m)