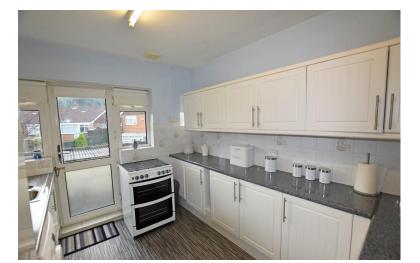

## **Property Description**

The flat when briefly described comprises communal entrance hall, hallway, bay fronted lounge, front facing double bedroom and further rear facing double bedroom, bathroom and separate w/c, kitchen and large loft space. At the rear of the property is a balcony with access to the rear staircase with private storage cupboard.

#### COMMUNAL ENTRANCE HALL

HALLWAY

LOUNGE 17' 8" x 12' 1" (5.38m x 3.68m)

KITCHEN 10' 5" x 8' 6" (3.18m x 2.59m)

BEDROOM 12' 1" x 10' 9" (3.68m x 3.28m)

BEDROOM 14' 5" x 11' 5" (4.39m x 3.48m) max

BATHROOM 7' 2" x 4' I I" (2.18m x 1.5m)