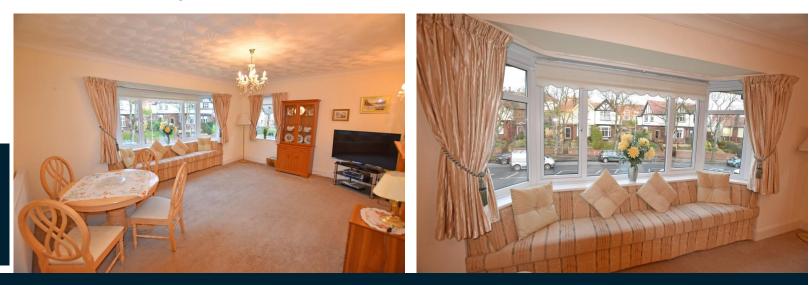

## **Property Description**

The flat when briefly described comprises communal entrance hall, hallway, bay fronted lounge, front facing double bedroom and further rear facing double bedroom, bathroom and separate w/c, kitchen and large loft space. At the rear of the property is a balcony with access to the rear staircase with private storage cupboard.

#### COMMUNAL ENTRANCE HALL

HALLWAY

LOUNGE 17' 8" x 12' 1" (5.38m x 3.68m)

KITCHEN 10' 5" x 8' 6" (3.18m x 2.59m)

BEDROOM 12' 1" x 10' 9" (3.68m x 3.28m)

BEDROOM 14' 5" x 11' 5" (4.39m x 3.48m) max

BATHROOM 7' 2" x 4' I I" (2.18m x 1.5m)