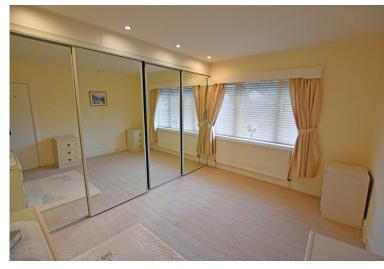

## **Property Description**

The flat when briefly described comprises communal entrance hall, hallway, bay fronted lounge, front facing double bedroom and further rear facing double bedroom, bathroom and separate w/c, kitchen and large loft space. At the rear of the property is a balcony with access to the rear staircase with private storage cupboard.

#### COMMUNAL ENTRANCE HALL

HALLWAY

LOUNGE 17' 8" x 12' 1" (5.38m x 3.68m)

KITCHEN 10' 5" x 8' 6" (3.18m x 2.59m)

BEDROOM 12' 1" x 10' 9" (3.68m x 3.28m)

BEDROOM 14' 5" x 11' 5" (4.39m x 3.48m) max

BATHROOM 7' 2" x 4' I I" (2.18m x 1.5m)