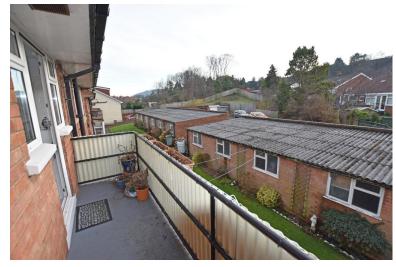

## **Property Description**

The flat when briefly described comprises communal entrance hall, hallway, bay fronted lounge, front facing double bedroom and further rear facing double bedroom, bathroom and separate w/c, kitchen and large loft space. At the rear of the property is a balcony with access to the rear staircase with private storage cupboard.

WC

BALCONY

STORE