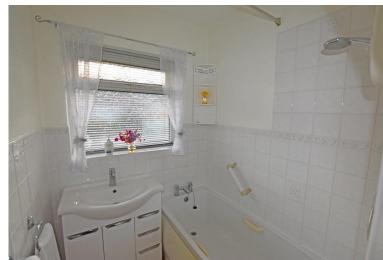

## **Property Description**

The flat when briefly described comprises communal entrance hall, hallway, bay fronted lounge, front facing double bedroom and further rear facing double bedroom, bathroom and separate w/c, kitchen and large loft space. At the rear of the property is a balcony with access to the rear staircase with private storage cupboard.

#### COMMUNAL ENTRANCE HALL

HALLWAY

LOUNGE 17' 8" x 12' 1" (5.38m x 3.68m)

KITCHEN 10' 5" x 8' 6" (3.18m x 2.59m)

BEDROOM 12' 1" x 10' 9" (3.68m x 3.28m)

BEDROOM 14' 5" x 11' 5" (4.39m x 3.48m) max

BATHROOM 7' 2" x 4' I I" (2.18m x 1.5m)