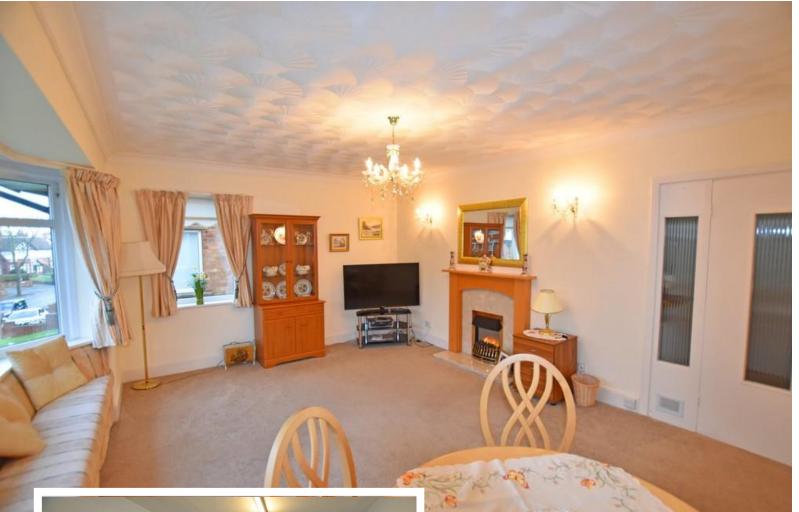

## **Property Description**

The flat when briefly described comprises communal entrance hall, hallway, bay fronted lounge, front facing double bedroom and further rear facing double bedroom, bathroom and separate w/c, kitchen and large loft space. At the rear of the property is a balcony with access to the rear staircase with private storage cupboard.

#### COMMUNAL ENTRANCE HALL

HALLWAY

LOUNGE 17' 8" x 12' 1" (5.38m x 3.68m)

KITCHEN 10' 5" x 8' 6" (3.18m x 2.59m)

BEDROOM 12' 1" x 10' 9" (3.68m x 3.28m)

BEDROOM 14' 5" x 11' 5" (4.39m x 3.48m) max

BATHROOM 7' 2" x 4' I I" (2.18m x 1.5m)