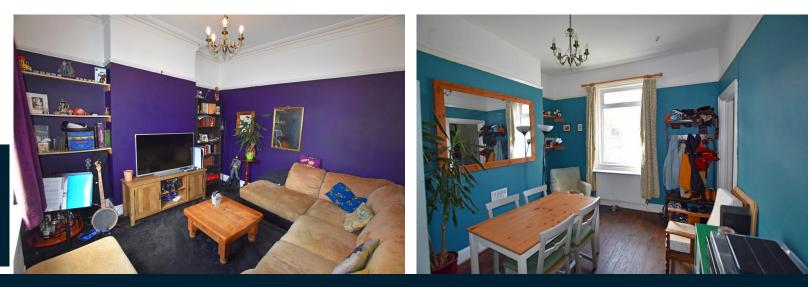

### ENTRANCE HALL

LOUNGE 12' 3" x 11' 8" (3.73m x 3.56m) DINING ROOM 12' 3" x 11' 8" (3.73m x 3.56m) KITCHEN 11' 10" x 5' 10" (3.61m x 1.78m) UTILITY ROOM

BATHROOM

**REAR HALL** 