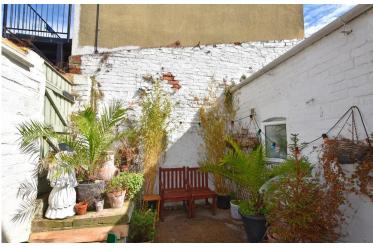

## LANDING

BEDROOM 12' 3" x 11' 8" (3.73m x 3.56m) BEDROOM 12' 3" x 8' (3.73m x 2.44m) BEDROOM 11'6" x 5'8" (3.51m x 1.73m) SHOWER ROOM

REAR YARD