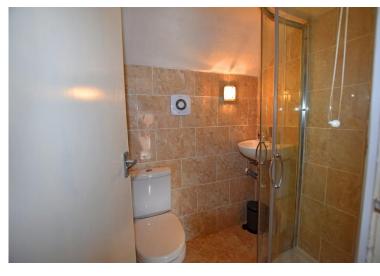

## LANDING

BEDROOM 12' 3" x 11' 8" (3.73m x 3.56m) BEDROOM 12' 3" x 8' (3.73m x 2.44m) BEDROOM 11'6" x 5'8" (3.51m x 1.73m) SHOWER ROOM

REAR YARD