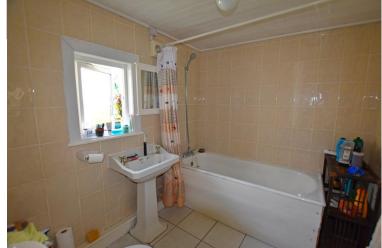

### ENTRANCE HALL

LOUNGE 12' 3" x 11' 8" (3.73m x 3.56m) DINING ROOM 12' 3" x 11' 8" (3.73m x 3.56m) KITCHEN 11' 10" x 5' 10" (3.61m x 1.78m) UTILITY ROOM

BATHROOM

**REAR HALL** 