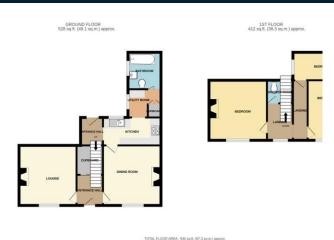

#### MAIN DESCRIPTION

A PRETTY DETACHED COTTAGE SITUATED IN THIS CONVENIENT LOCATION CLOSE TO ALL OF THE TOWNS AMENITIES. THREE BEDROOMS, TWO BATHROOMS AND TWO RECEPTION ROOMS THIS WILL MAKE SOMEONE A LOVELY HOME. This double fronted detached property when briefly described comprises, entrance hall, front facing lounge, front facing separate dining room, kitchen, utility, bathroom and rear hall to the ground floor. On the first floor are three bedrooms and shower room. To the rear of the property is an enclosed yard.

### ENTRANCE HALL

LOUNGE 12' 3" x 11' 8" (3.73m x 3.56m) DINING ROOM 12' 3" x 11' 8" (3.73m x 3.56m) KITCHEN 11' 10" x 5' 10" (3.61m x 1.78m) UTILITY ROOM

BATHROOM

**REAR HALL** 

## LANDING

BEDROOM 12' 3" x 11' 8" (3.73m x 3.56m) BEDROOM 12' 3" x 8' (3.73m x 2.44m) BEDROOM 11'6" x 5'8" (3.51m x 1.73m) SHOWER ROOM

REAR YARD