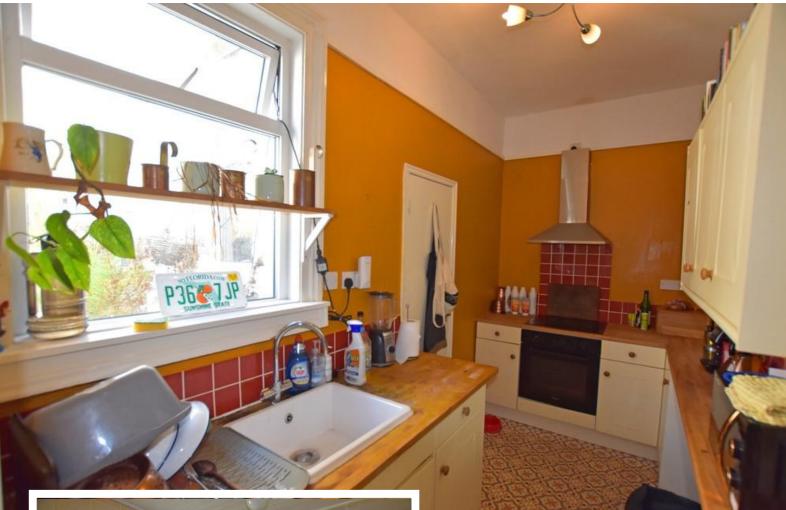

### ENTRANCE HALL

LOUNGE 12' 3" x 11' 8" (3.73m x 3.56m) DINING ROOM 12' 3" x 11' 8" (3.73m x 3.56m) KITCHEN 11' 10" x 5' 10" (3.61m x 1.78m) UTILITY ROOM

BATHROOM

**REAR HALL** 