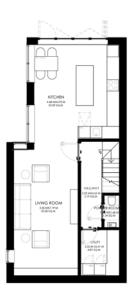

### LOWER GROUND FLOOR

GROUND FLOOR

## 53 Elstree Road, Bushey Approximate Gross Internal Area 1981 sq ft /184 sq m

Please note that the location of doors, windows and other items are approximate and this floorplan is to be used for illustrative purposes only. Unauthorized reproduction is prohibited.