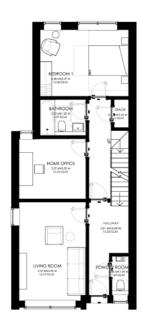

### LOWER GROUND FLOOR

GROUND FLOOR

## 53 Elstree Road, Bushey Approximate Gross Internal Area 1981 sq ft /184 sq m

Please note that the location of doors, windows and other items are approximate and this floorplan is to be used for illustrative purposes only. Unauthorized reproduction is prohibited.