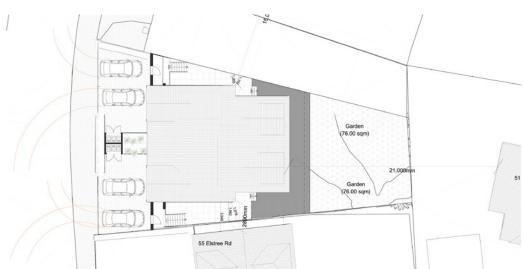

### LOWER GROUND FLOOR

GROUND FLOOR

## 53 Elstree Road, Bushey Approximate Gross Internal Area 1981 sq ft /184 sq m

Please note that the location of doors, windows and other items are approximate and this floorplan is to be used for illustrative purposes only. Unauthorized reproduction is prohibited.