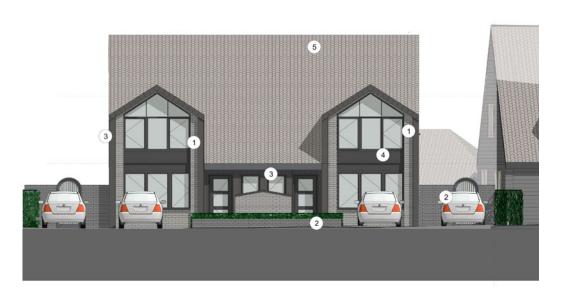

## TWO BRAND NEW 4 BED 3 BATH 1,981SQFT FAMILY HOMES

53 Elstree Road, Bushey Heath, Hertfordshire, WD23 4GJ

LAND & NEW HOMES

# 53 Elstree Road. Bushey Heath, Hertfordshire, WD23 4GJ

FAMILY ROOM & KITCHEN TO LOWER GROUND FLOOR WITH BOSCH INTEGRATED APPLIANCES • FITTED UTILITY ROOM & GUEST CLOAKROOM ALSO TO LOWER GROUND FLOOR • LIVING ROOM TO GROUND FLOOR • GUEST CLOAKROOM TO GROUND FLOOR • PRINCIPLE BEDROOM WITH FITTED WARDROBES & ENSUITE SHOWER ROOM TO 1ST FLOOR • GUEST SUITE TO 1ST FLOOR & BEDROOM 3, BEDROOM/STUDY & FAMILY BATHROOM TO GROUND FLOOR • HIGH EFFICIENCY GAS CENTRAL HEATING BOILER WITH PRESSURISED HOTWATER STORAGE SYSTEM • UPVC DOUBLE GLAZED WINDOWS • CAT 6 CABLING • PRE-WIRED ALARM SYSTEM • LANDSCAPED REAR GARDEN WITH TERRACE • BUILDZONE 10 YEAR BUILD WARRANTY • PARKING FOR APPROXIMATELY 2 CARS GUIDE PRICE: £850,000 EACH - TENURE: FREEHOLD - ENERGY EFFICIENCY RATING: TBC - LOCAL AUTHORITY; HERTSMERE COUNTY COUNCIL