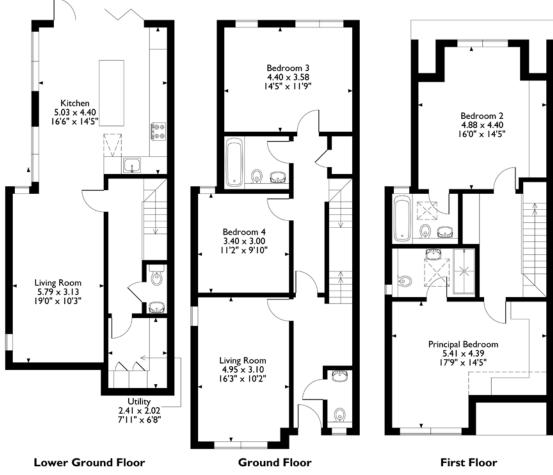

### LOWER GROUND FLOOR

GROUND FLOOR

## 53 Elstree Road, Bushey Approximate Gross Internal Area 1981 sq ft /184 sq m

Please note that the location of doors, windows and other items are approximate and this floorplan is to be used for illustrative purposes only. Unauthorized reproduction is prohibited.