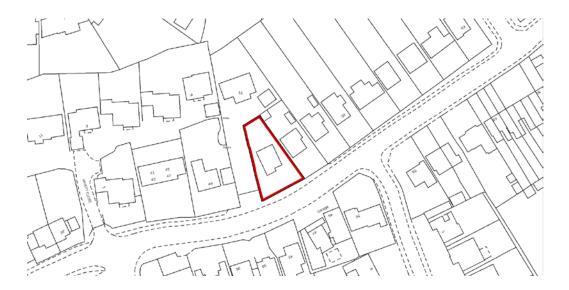

## TWO BRAND NEW 4 BED 3 BATH 1,981SQFT FAMILY HOMES

53 Elstree Road, Bushey Heath, Hertfordshire, WD23 4GJ

LAND & NEW HOMES

# 53 Elstree Road. Bushey Heath, Hertfordshire, WD23 4GJ

FAMILY ROOM & KITCHEN TO LOWER GROUND FLOOR WITH BOSCH INTEGRATED APPLIANCES • FITTED UTILITY ROOM & GUEST CLOAKROOM ALSO TO LOWER GROUND FLOOR • LIVING ROOM TO GROUND FLOOR • GUEST CLOAKROOM TO GROUND FLOOR • PRINCIPLE BEDROOM WITH FITTED WARDROBES & ENSUITE SHOWER ROOM TO 1ST FLOOR • GUEST SUITE TO 1ST FLOOR & BEDROOM 3, BEDROOM/STUDY & FAMILY BATHROOM TO GROUND FLOOR • HIGH EFFICIENCY GAS CENTRAL HEATING BOILER WITH PRESSURISED HOTWATER STORAGE SYSTEM • UPVC DOUBLE GLAZED WINDOWS • CAT 6 CABLING • PRE-WIRED ALARM SYSTEM • LANDSCAPED REAR GARDEN WITH TERRACE • BUILDZONE 10 YEAR BUILD WARRANTY • PARKING FOR APPROXIMATELY 2 CARS GUIDE PRICE: £850,000 EACH - TENURE: FREEHOLD - ENERGY EFFICIENCY RATING: TBC - LOCAL AUTHORITY; HERTSMERE COUNTY COUNCIL