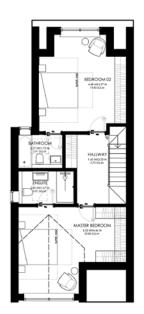

### LOWER GROUND FLOOR

GROUND FLOOR

## 53 Elstree Road, Bushey Approximate Gross Internal Area 1981 sq ft /184 sq m

Please note that the location of doors, windows and other items are approximate and this floorplan is to be used for illustrative purposes only. Unauthorized reproduction is prohibited.