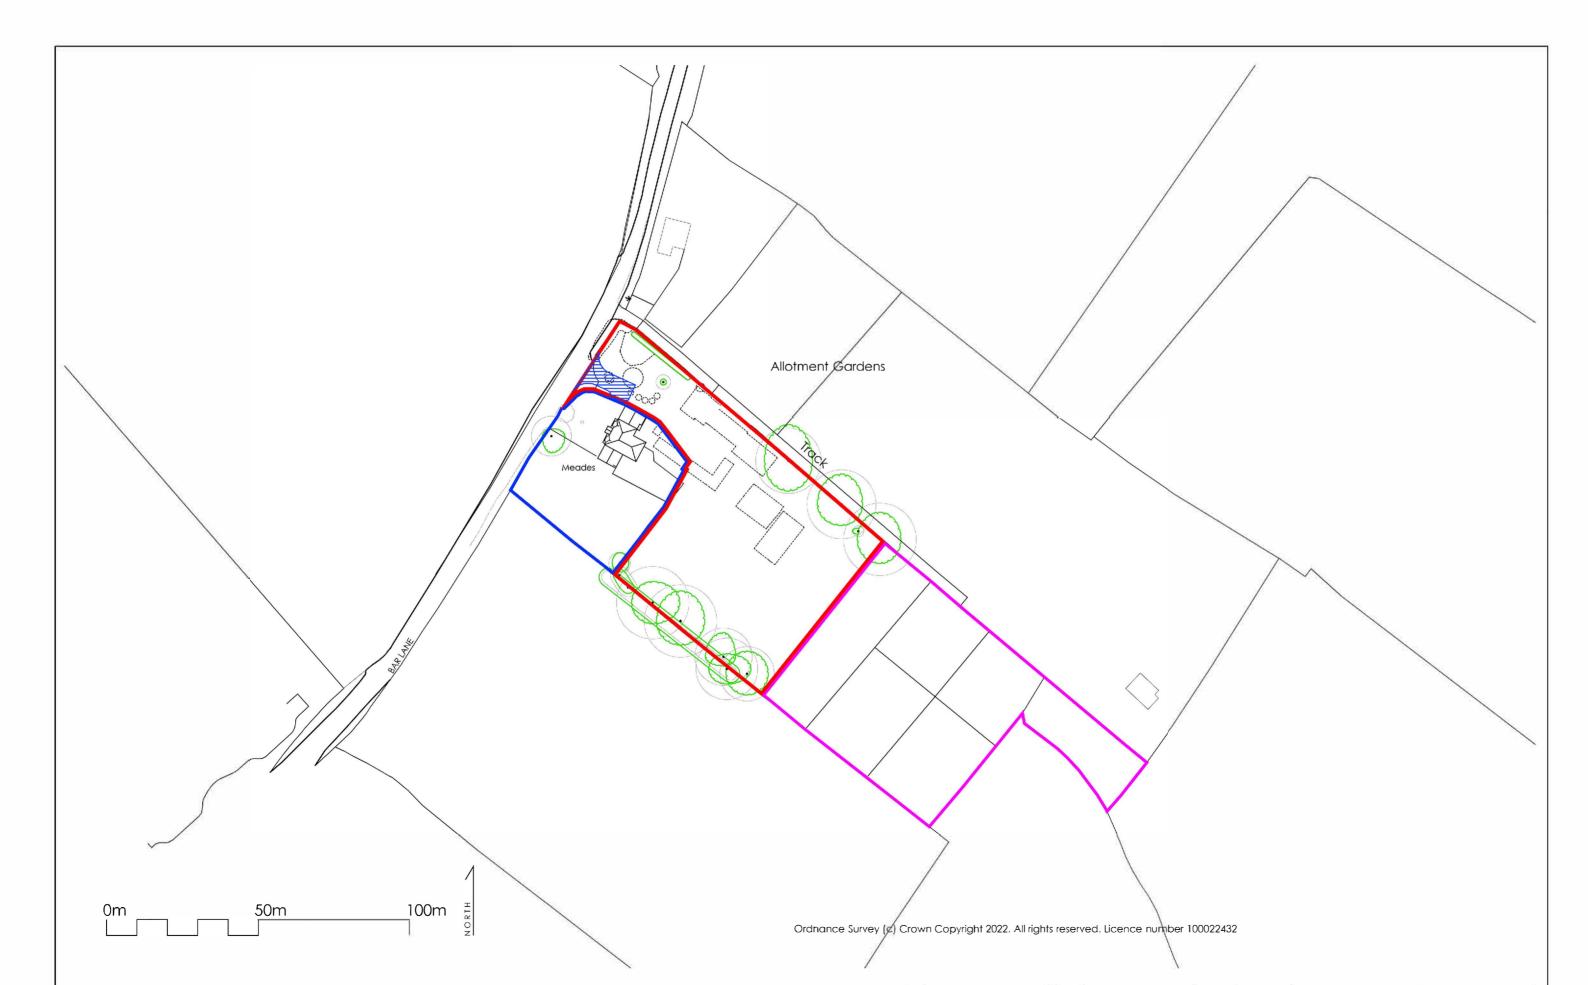

The property comprises single storey buildings and fenced paddock areas. The buildings are of basic construction built specifically for the intended use. There is a range of metal clad and wooden buildings across the site, with limited parking to the front. The attached plan shows the house edged in blue which is being retained with access. This site will have access rights over the blue hatched area, site shown in red. The land to rear outlined in pink could also be available by separate agreement.

A new boundary will need to be constructed between the retained House in blue and the red line area. This will need to be agreed between parties and will require demolition/partial demolition of one of the building structures as identified on the plan.