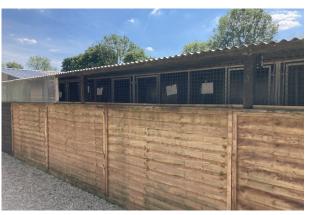

The property comprises single storey buildings and fenced paddock areas. The buildings are of basic construction built specifically for the intended use. There is a range of metal clad and wooden buildings across the site, with limited parking to the front. The attached plan shows the house edged in blue which is being retained with access. This site will have access rights over the blue hatched area, site shown in red. The land to rear outlined in pink could also be available by separate agreement.