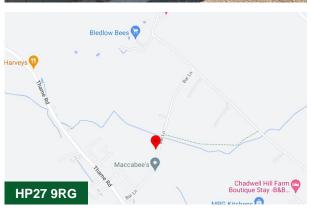

#### Location

Longwick is a village 1+1/4 miles northwest of Princes Risborough, Buckinghamshire, England, on the A4129 road. Princes Risborough lies between Aylesbury and High Wycombe, both of which are approximately 8 miles distant. Chiltern Railways provide a regular service to London (Marylebone) and Birmingham (Snow Hill) from Princes Risborough railway station. Access to the national motorway network is via the M40 north bound available at Thame (junction 7) and south bound to include High Wycombe is at junction 4.