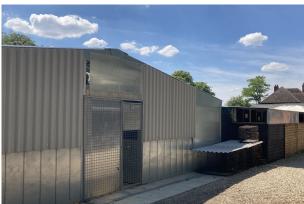

The property comprises single storey buildings and fenced paddock areas. The buildings are of basic construction built specifically for the intended use. There is a range of metal clad and wooden buildings across the site, with limited parking to the front. The attached plan shows the house edged in blue which is being retained with access. This site will have access rights over the blue hatched area, site shown in red. The land to rear outlined in pink could also be available by separate agreement.