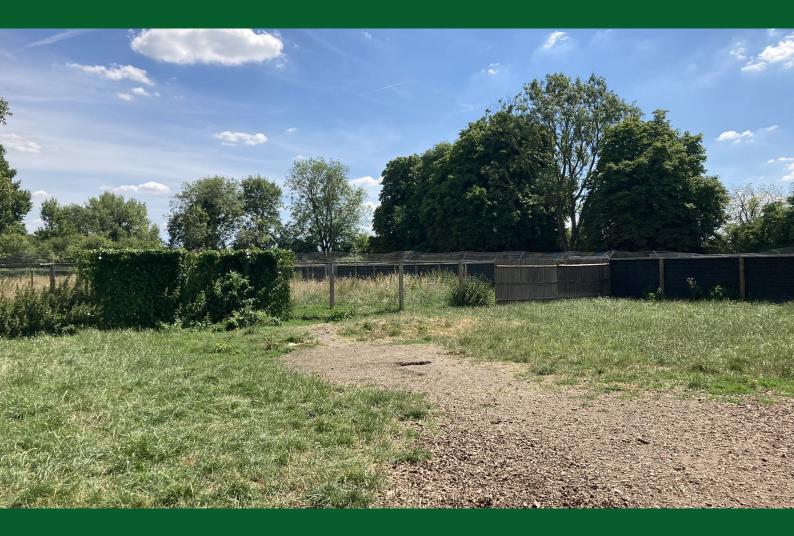

#### Description

1.3 acre site for sale. The property currently has sui generis use, therefore any commercial use will be subject to planning. Could be suitable for open storage. For employment generating uses only, there is a restrictive covenant against change of use from commercial to residential. Viewings strictly by appointment.

The property comprises single storey buildings and fenced paddock areas. The buildings are of basic construction built specifically for the intended use. There is a range of metal clad and wooden buildings across the site, with limited parking to the front. The attached plan shows the house edged in blue which is being retained with access. This site will have access rights over the blue hatched area, site shown in red. The land to rear outlined in pink could also be available by separate agreement.