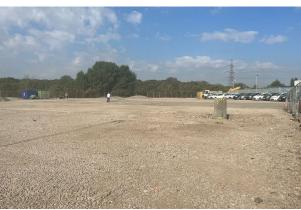

### Description

The site comprises a large rectangular shaped yard totaling 3 acres, able to be let as an individual sites or combined. The yard is concrete hard surfaced throughout with a dedicated service road, and is also fitted with water and electrical supplies.