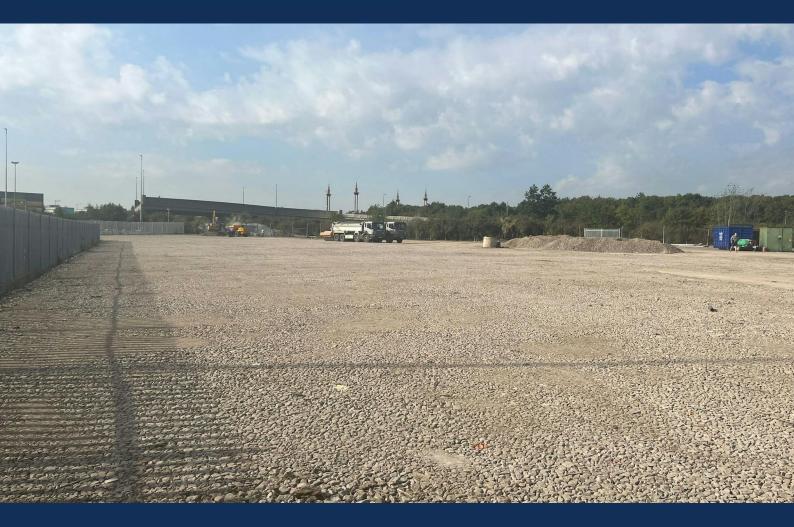

### Description

The site comprises a large rectangular shaped yard totaling 3 acres, able to be let as an individual sites or combined. The yard is concrete hard surfaced throughout with a dedicated service road, and is also fitted with water and electrical supplies.