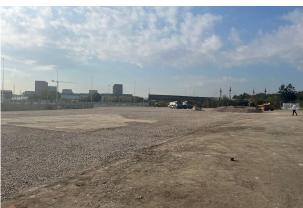

### Description

The site comprises a large rectangular shaped yard totaling 3 acres, able to be let as an individual sites or combined. The yard is concrete hard surfaced throughout with a dedicated service road, and is also fitted with water and electrical supplies.