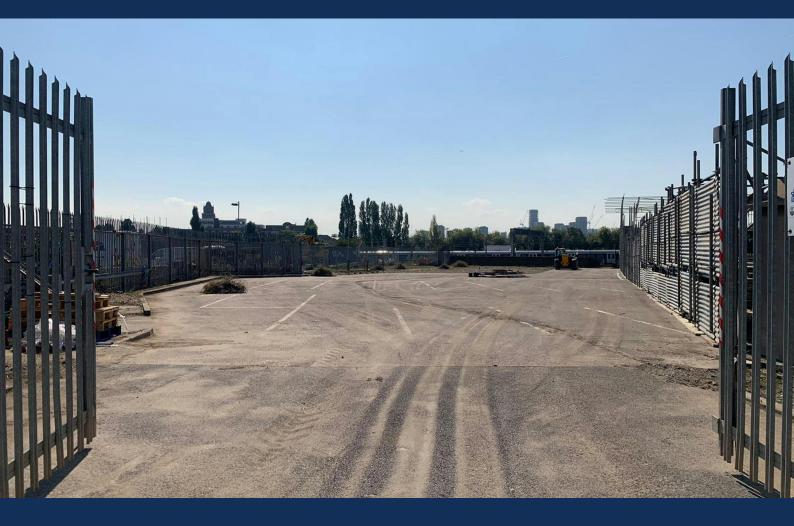

# **Canal Way**

Ladbroke Grove, London, W10 5AZ

Open Storage compounds available on flexible terms.

2,000 to 10,000 sq ft

(185.81 to 929.03 sq m)

- B8 Open Storage Use
- Self contained, secure site
- 24/7 Access
- On site security
- Flexible terms
- Water & Electric Supply

#### Description

Each compound benefits from secure perimeter palisade fencing, electric and water supply.

#### Location

The compounds are located on Canal Way which is situated just off of Ladbroke Grove behind Sainsbury's supermarket.

Nearby train stations include Kensal Green Underground Station (0.7 mi) served by the Bakerloo Line and London Overground and Ladbroke Grove Underground Station (0.8 mi) which is served by the Circle and Hammersmith & City Lines.