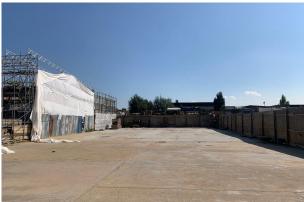

# **Canal Way**

Ladbroke Grove, London, W10 5AZ

Open Storage compounds available on flexible terms.

2,000 to 10,000 sq ft

(185.81 to 929.03 sq m)

- B8 Open Storage Use
- Self contained, secure site
- 24/7 Access
- On site security
- Flexible terms
- Water & Electric Supply

#### Description

Each compound benefits from secure perimeter palisade fencing, electric and water supply.