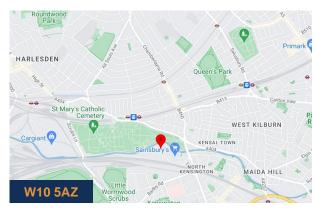

#### Location

The compounds are located on Canal Way which is situated just off of Ladbroke Grove behind Sainsbury's supermarket.

Nearby train stations include Kensal Green Underground Station (0.7 mi) served by the Bakerloo Line and London Overground and Ladbroke Grove Underground Station (0.8 mi) which is served by the Circle and Hammersmith & City Lines.