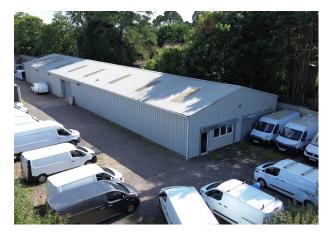

#### Description

The estate comprises a number of modern and older style light industrial / warehouse units surrounded by areas of hard standing and set within a self-contained, secure, gated site. There are 2 units remaining, B3 left comprising 2,130 ft<sup>2</sup> of basic storage accommodation and B2 rear comprising 4,000 ft<sup>2</sup> of modern storage accommodation.

#### Accommodation

The accommodation comprises the following areas:

| Name             | sq ft | sq m   | Rates Payable     | Availability |
|------------------|-------|--------|-------------------|--------------|
| Unit - B2 (rear) | 4,000 | 371.61 | £15,094.75 /annum | Available    |
| Unit - B3 (left) | 2,130 | 197.88 | £8,607.75 /annum  | Available    |
| Total            | 6.130 | 569.49 |                   |              |