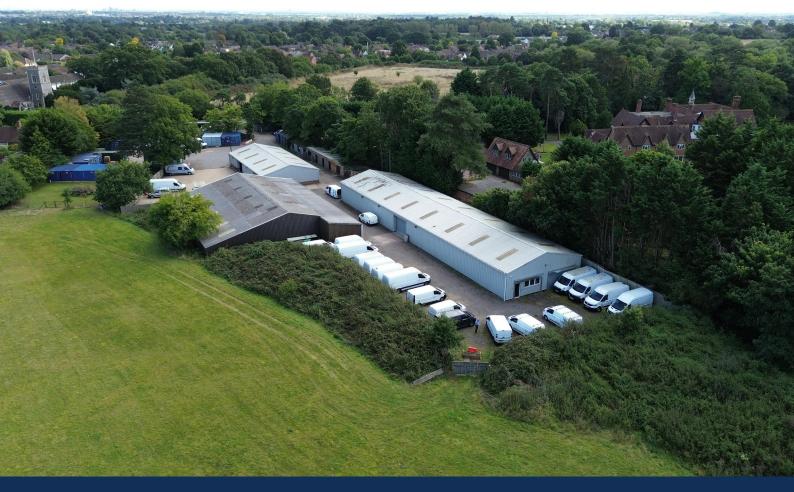

#### Description

The estate comprises a number of modern and older style light industrial / warehouse units surrounded by areas of hard standing and set within a self-contained, secure, gated site. There are 2 units remaining, B3 left comprising 2,130 ft<sup>2</sup> of basic storage accommodation and B2 rear comprising 4,000 ft<sup>2</sup> of modern storage accommodation.

#### Location

The property is located on the west side of Church Road, Iver Heath within close proximity of the M40 and M25 motorways, Heathrow Airport and Pinewood Studios.