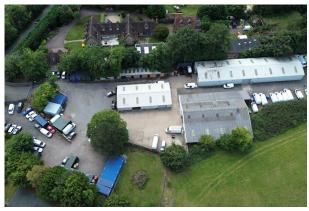

#### Description

The estate comprises a number of modern and older style light industrial / warehouse units surrounded by areas of hard standing and set within a self-contained, secure, gated site. There are 2 units remaining, B3 left comprising 2,130 ft<sup>2</sup> of basic storage accommodation and B2 rear comprising 4,000 ft<sup>2</sup> of modern storage accommodation.