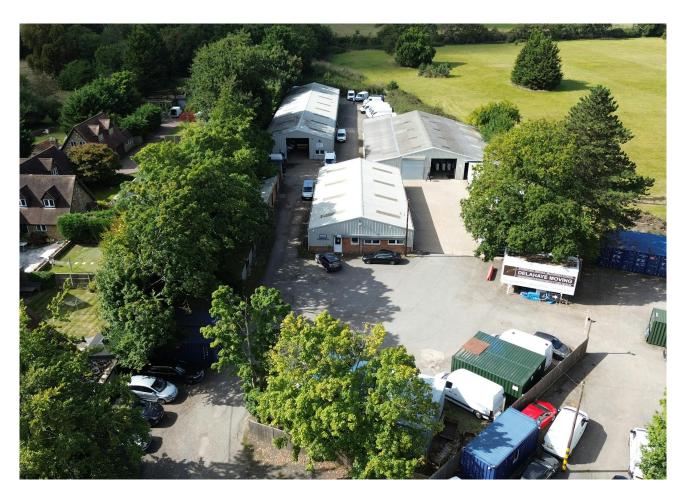

#### Description

The estate comprises a number of modern and older style light industrial / warehouse units surrounded by areas of hard standing and set within a self-contained, secure, gated site. There are 2 units remaining, B3 left comprising 2,130 ft<sup>2</sup> of basic storage accommodation and B2 rear comprising 4,000 ft<sup>2</sup> of modern storage accommodation.