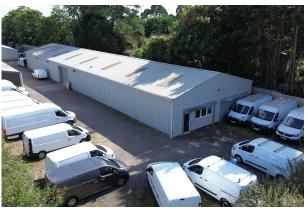

#### Description

The estate comprises a number of modern and older style light industrial / warehouse units surrounded by areas of hard standing and set within a self-contained, secure, gated site. There are 2 units remaining, B3 left comprising 2,130 ft<sup>2</sup> of basic storage accommodation and B2 rear comprising 4,000 ft<sup>2</sup> of modern storage accommodation.

#### Accommodation

The accommodation comprises the following areas:

| Name             | sq ft | sq m   | Rates Payable     | Availability |
|------------------|-------|--------|-------------------|--------------|
| Unit - B2 (rear) | 4,000 | 371.61 | £15,094.75 /annum | Available    |
| Unit - B3 (left) | 2,130 | 197.88 | £8,607.75 /annum  | Available    |
| Total            | 6.130 | 569.49 |                   |              |