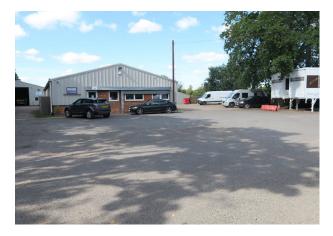

#### Description

The estate comprises a number of modern and older style light industrial / warehouse units surrounded by areas of hard standing and set within a self-contained, secure, gated site. There are 2 units remaining, B3 left comprising 2,130 ft<sup>2</sup> of basic storage accommodation and B2 rear comprising 4,000 ft<sup>2</sup> of modern storage accommodation.