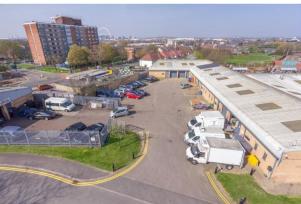

### Description

This secure and well-maintained light-industrial estate is located in Stonebridge, NW10 and provides an industrial units ranging from 1,280 sqft to 1,948 sqft. The estate is accessible 24 hours a day, 7 days a week and has the benefit of on-site parking, CCTV and a gated entrance.