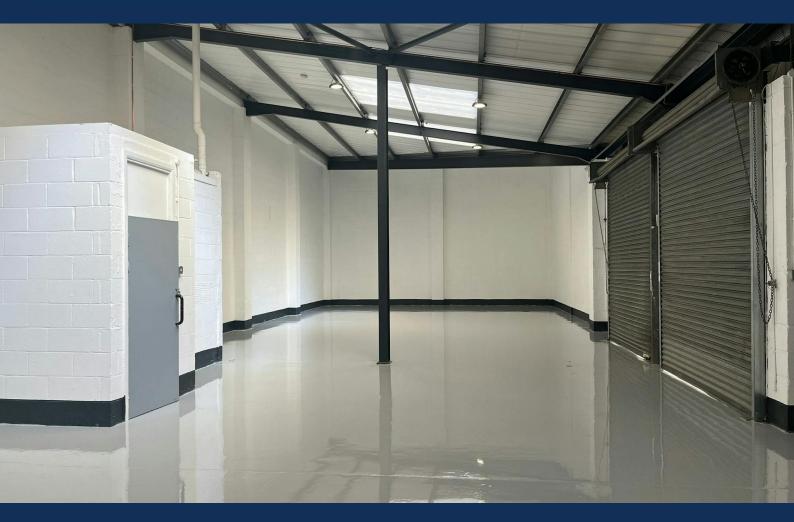

# Refurbished light industrial units - flexible lease terms available

**2,086** sq ft (193.80 sq m)

- Accessible 24 hrs. a day, 7 days a week
- On site parking, CCTV and a gated entrance.
- Well connected via public transport
- Close proximity to North Circular, A404 and A40.
- Shutter access

### Description

This secure and well-maintained light-industrial estate is located in Stonebridge, NW10 and provides an industrial units ranging from 1,280 sqft to 1,948 sqft. The estate is accessible 24 hours a day, 7 days a week and has the benefit of on-site parking, CCTV and a gated entrance.