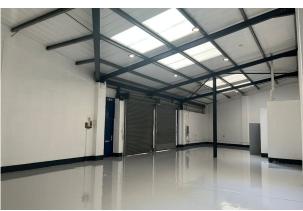

# Refurbished light industrial units - flexible lease terms available

**2,086** sq ft (193.80 sq m)

- Accessible 24 hrs. a day, 7 days a week
- On site parking, CCTV and a gated entrance.
- Well connected via public transport
- Close proximity to North Circular, A404 and A40.
- Shutter access

### Description

This secure and well-maintained light-industrial estate is located in Stonebridge, NW10 and provides an industrial units ranging from 1,280 sqft to 1,948 sqft. The estate is accessible 24 hours a day, 7 days a week and has the benefit of on-site parking, CCTV and a gated entrance.