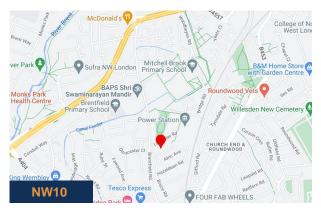

#### Location

The estate is less than 1 mile north of Park Royal, the largest business park in London, and benefits from proximity to the North Circular, A404 and A40 providing fantastic connections to the rest of London. The estate is also well connected via public transport with the nearby Harlesden Station being served by both London Overground and Underground Bakerloo lines.