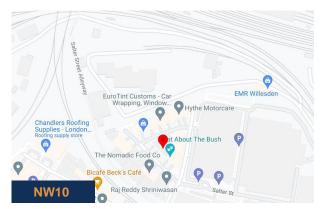

#### Location

Triangle Industrial Estate is located on Enterprise Way in White City and can be accessed from Scrubs Lane. It is within close proximity to Ladbroke Grove Underground Station providing easy access into central London. Road links such as the M1 and M25 are also very easily accessible.