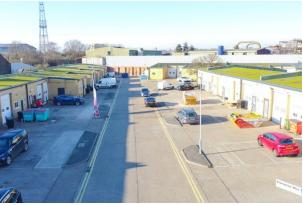

**Triangle Industrial Estate** Enterprise Way, London, NW10 6UG

The units have been recently refurbished throughout and can be let individually (1,232 sqft) or combined (3,696 sqft).

**1,233 to 3,699 sq ft** (114.55 to 343.65 sq m)

# Triangle Industrial Estate, Enterprise Way, London, NW10 6UG