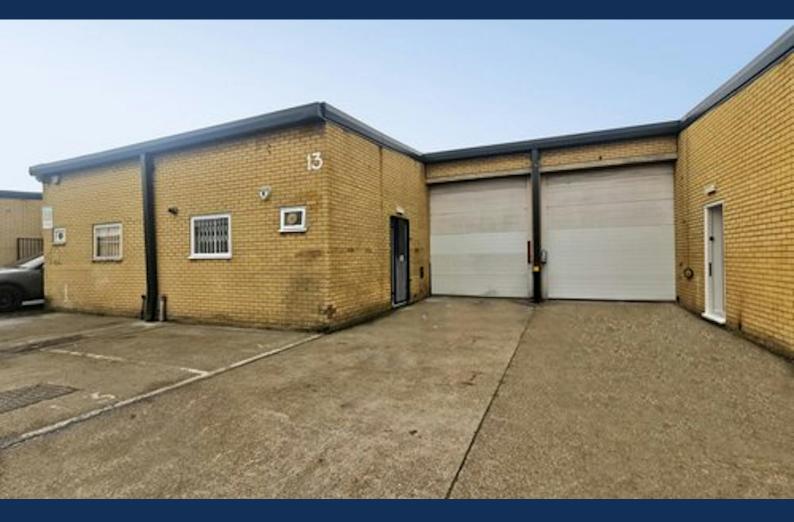

### Description

The units are ideal for industrial tenants looking for a small or large self contained light industrial unit with a 3.35m roller shutter and 4m eaves height. Each unit has the benefit of electric vehicle charging points, administration offices and three phase power.

- Dedicated loading bays
- Parking available
- Roller shutter door
- Clear open plan layout
- Close proximity to Central London
- 3.25m minimum eaves height rising to 4m at the apex
- Three phase power