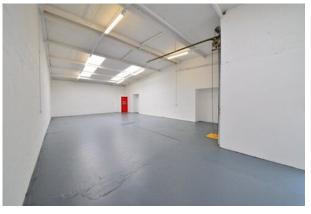

### Description

The units are ideal for industrial tenants looking for a small or large self contained light industrial unit with a 3.35m roller shutter and 4m eaves height. Each unit has the benefit of electric vehicle charging points, administration offices and three phase power.