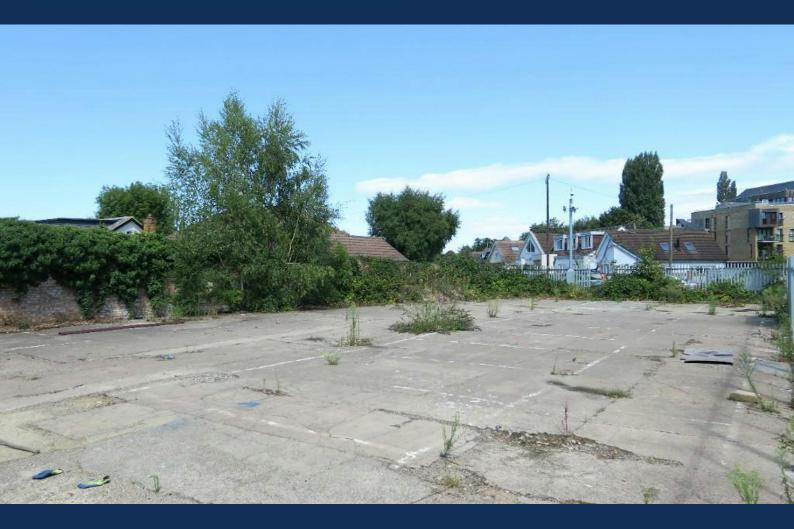

# **Open Storage Site To Let**

7,000 sq ft (650.32 sq m)

- Easy access A40 (1.7 miles), M25
- Located 0.8 miles from Uxbridge Underground Station
- Concrete hard surfaced, palisade perimeter fence.
- Unfettered access 24/7
- Suitable for vehicle storage

#### Description

The site comprises 7,000 sqft of hard standing surrounded by palisade fencing and offers unrestricted access 24/7. Situated just 0.8 miles away from Uxbridge underground station, the site is ideal for vehicle or container storage on a two-year term, with a landlord's option to terminate after the first year.