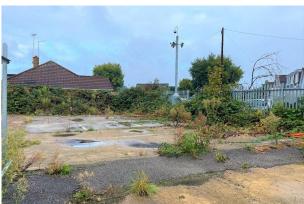

# **Open Storage Site To Let**

7,000 sq ft (650.32 sq m)

- Easy access A40 (1.7 miles), M25
- Located 0.8 miles from Uxbridge Underground Station
- Concrete hard surfaced, palisade perimeter fence.
- Unfettered access 24/7
- Suitable for vehicle storage

#### Description

The site comprises 7,000 sqft of hard standing surrounded by palisade fencing and offers unrestricted access 24/7. Situated just 0.8 miles away from Uxbridge underground station, the site is ideal for vehicle or container storage on a two-year term, with a landlord's option to terminate after the first year.