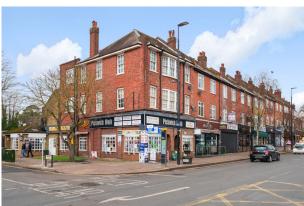

#### Description

Pickwick Walk comprises 10 retail units within a central pedestrian walkway. Unit 8 & 9 are located internally and is accessed via a walkway from the Uxbridge Road or Grimsdyke Road. The unit has the benefit of bay windows, tiled floor and two entrances / exits.