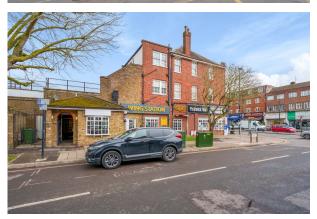

#### Description

Pickwick Walk comprises 10 retail units within a central pedestrian walkway. Unit 8 & 9 are located internally and is accessed via a walkway from the Uxbridge Road or Grimsdyke Road. The unit has the benefit of bay windows, tiled floor and two entrances / exits.