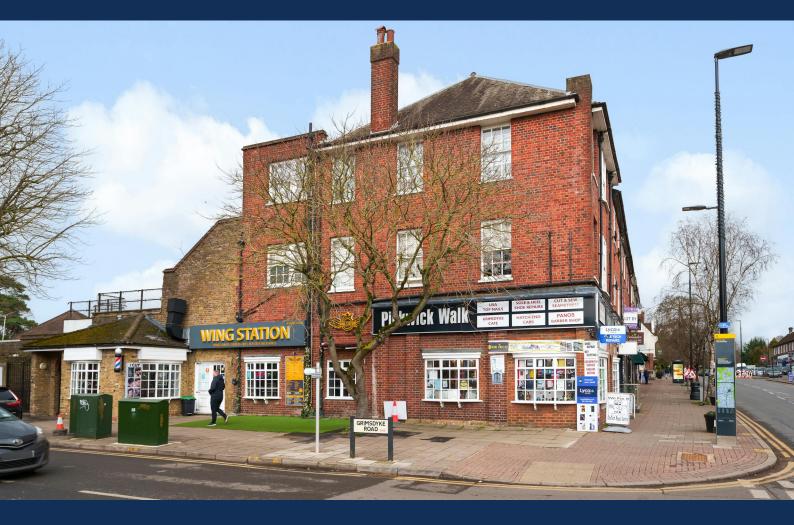

#### Description

Pickwick Walk comprises 10 retail units within a central pedestrian walkway. Unit 8 & 9 are located internally and is accessed via a walkway from the Uxbridge Road or Grimsdyke Road. The unit has the benefit of bay windows, tiled floor and two entrances / exits.

#### Location

The premises are located on the North Side of Uxbridge Road at its junction with Grimsdyke Road and within walking distance of Hatch End Mainline Station. The shop is positioned in a prominent location in the heart of the retail area surrounded by numerous shops and restaurants.