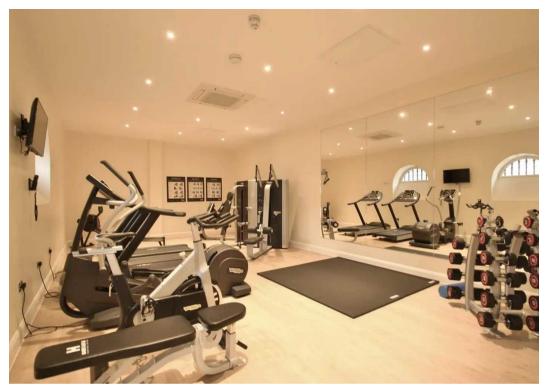

## Tenure: Leasehold

- A luxury Riverside apartment with extensive set in immaculate manicured grounds.
- Secure underground parking and bike storage.
- Open plan layout opening onto a balcony overlooking the development.
- Estate Management fee £2,209 per year, service charge £1,035 per year, 993 year leasehold term.
- on-site management office open 5 days a week.
- No onward chain.