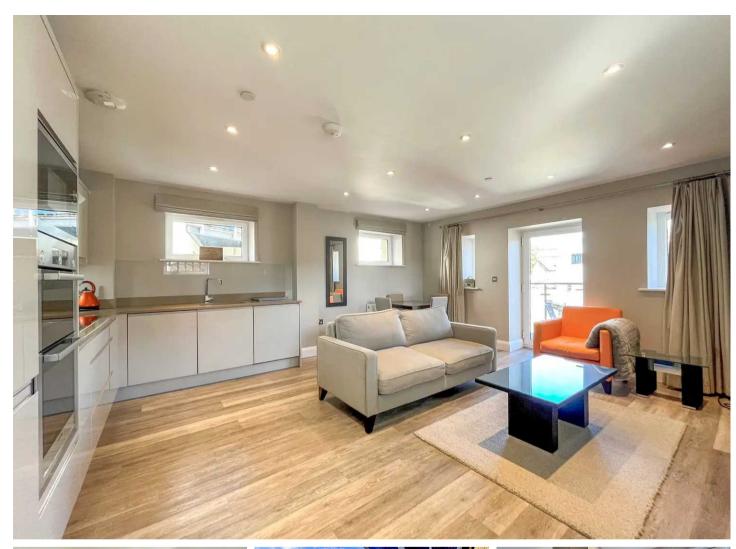

## Abingdon, Abingdon

\*Watch our video tour of the luxurious and historic Old Gaol development\* Located within a historic wing of of this once Napoleonic Gaol, this superb apartment offers well proportioned accommodation finished to an exceptional standard, complimented by a private balcony overlooking the development. Council Tax band: D

## Tenure: Leasehold

- A luxury Riverside apartment with extensive set in immaculate manicured grounds.
- Secure underground parking and bike storage.
- Open plan layout opening onto a balcony overlooking the development.
- Estate Management fee £2,209 per year, service charge £1,035 per year, 993 year leasehold term.
- on-site management office open 5 days a week.
- No onward chain.