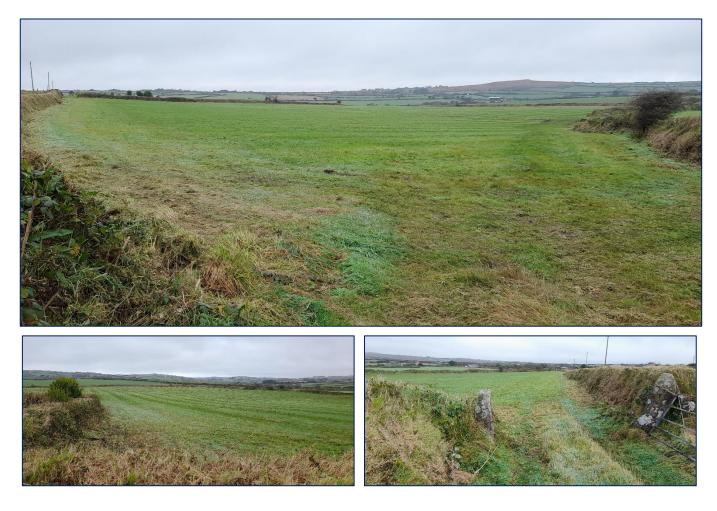

## Lot 3 - 7 Acres of Land at Boquio Farm, Farms Common, Wendron, Helston TR13 0JH

This is a fairly level field with an adjoining gateway to Lot 2, two access gates from a concrete lane, hedges have been trimmed and the field has been topped, suitable for agriculture, equestrian, horticulture or living the good life.