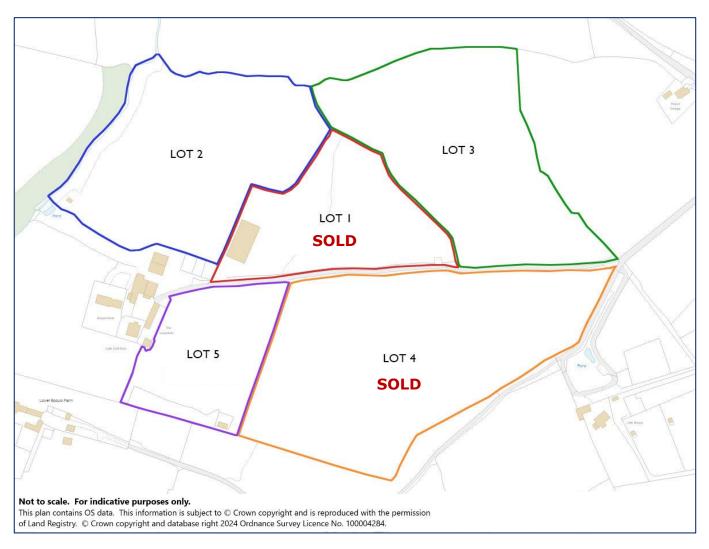

## Lot 3 - 7 Acres of Land at Boquio Farm, Farms Common, Wendron, Helston TR13 0JH

This is a fairly level field with an adjoining gateway to Lot 2, two access gates from a concrete lane, hedges have been trimmed and the field has been topped, suitable for agriculture, equestrian, horticulture or living the good life.

## Lot 2 & Lot 5 are available by separate negotiation.

Services: No services are connected to the land.

**Wayleaves, Easements & Rights of Way:** The sale will be subject to and with the benefit of all wayleaves, easements and rights of way as may exist.