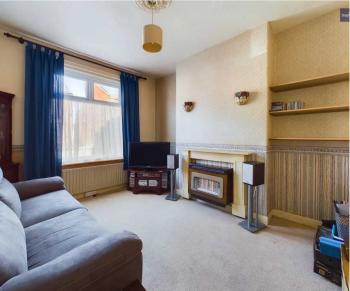

#### Lounge

12' 4" x 9' 4" (3.75m x 2.84m)

UPVC double glazed window to the front elevation, radiator and gas fire with surround.