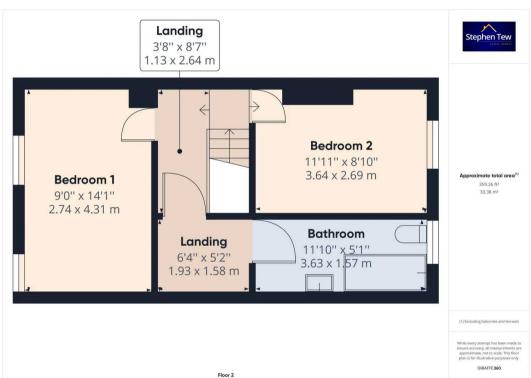

# Landing

# Bedroom 1

9' 0" x 14' 2" (2.74m x 4.31m)

Two uPVC double glazed windows to the front elevation, radiator.

#### Bedroom 2

11' 11" x 8' 10" (3.64m x 2.69m)

UPVC double glazed window to the rear elevation, radiator.

#### Bathroom

11' 11" x 5' 2" (3.63m x 1.57m)

Three piece suite bathroom comprising of low flush WC, wash basin and panelled bath with overhead shower attachment. UPVC double glazed opaque window to the rear elevation, heated towel rail.