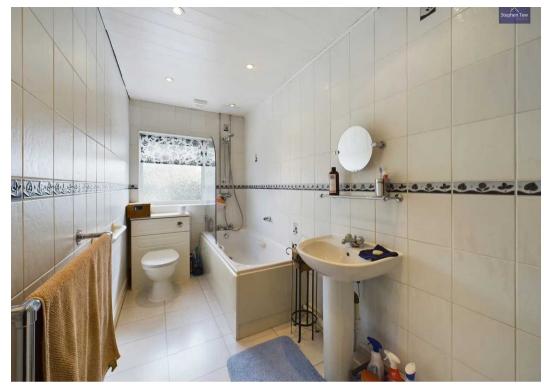

#### Bathroom

11' 11" x 5' 2" (3.63m x 1.57m)

Three piece suite bathroom comprising of low flush WC, wash basin and panelled bath with overhead shower attachment. UPVC double glazed opaque window to the rear elevation, heated towel rail.