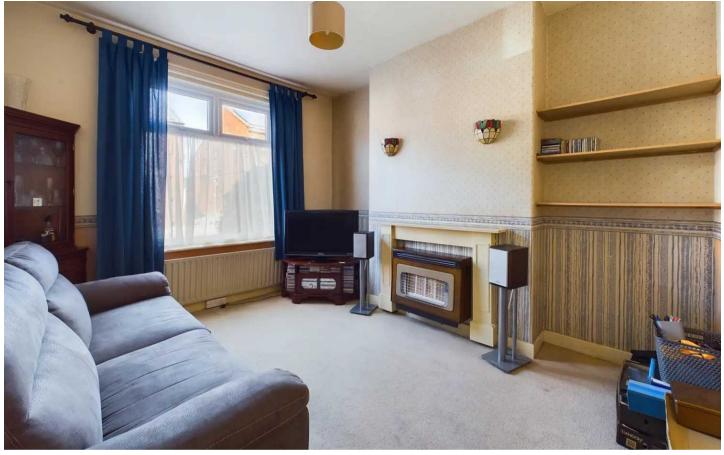

#### Lounge

12' 4" x 9' 4" (3.75m x 2.84m)

UPVC double glazed window to the front elevation, radiator and gas fire with surround.