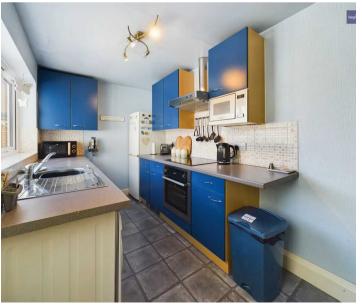

#### Kitchen

12' 7" x 6' 8" (3.83m x 2.04m)

Matching range of base and wall units with fitted worktops. Integrated oven and electric hob with extractor hood, microwave and stainless steel sink with draining board. UPVC double glazed window and door leading onto the rear porch/yard.

#### Other

4' 5" x 4' 8" (1.35m x 1.43m)

Porch to the rear leading off from the kitchen. UPVC double glazed door leading onto the yard.