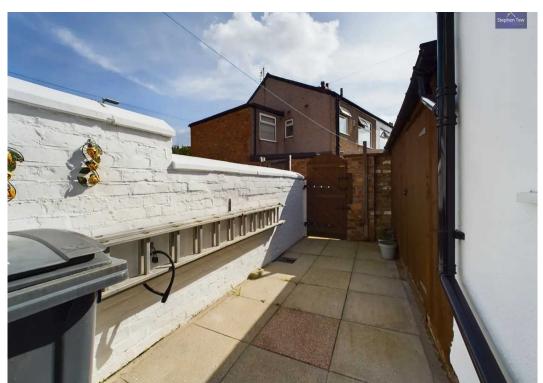

The south facing yard to the rear allows for plenty of natural light into the property with the added benefit of a wooden shed, with power outlets, offering a convenient storage option.

Viewing is recommended to appreciate the accommodation this home has to offer.

# YARD

South facing yard to the rear with wooden shed for storage.