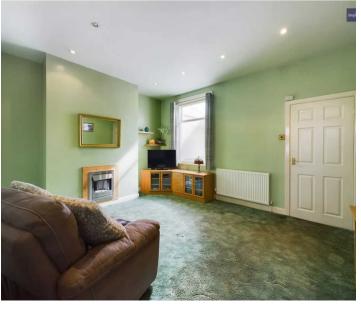

#### **Dining Room**

11' 11" x 12' 6" (3.62m x 3.82m)

Second reception/dining room. UPVC double glazed window to the rear elevation, electric fire and flushed ceiling spotlights. Access to under stairs storage.