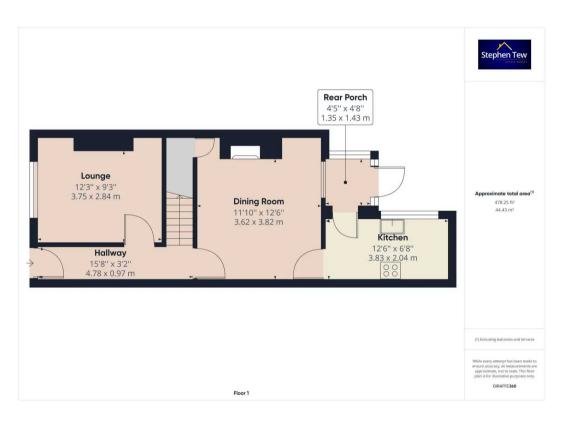

#### Hallway

15' 8" x 3' 2" (4.78m x 0.97m)

#### Lounge

12' 4" x 9' 4" (3.75m x 2.84m)

UPVC double glazed window to the front elevation, radiator and gas fire with surround.

#### **Dining Room**

11' 11" x 12' 6" (3.62m x 3.82m)

Second reception/dining room. UPVC double glazed window to the rear elevation, electric fire and flushed ceiling spotlights. Access to under stairs storage.

#### Kitchen

12' 7" x 6' 8" (3.83m x 2.04m)

Matching range of base and wall units with fitted worktops. Integrated oven and electric hob with extractor hood, microwave and stainless steel sink with draining board. UPVC double glazed window and door leading onto the rear porch/yard.

#### Other

4' 5" x 4' 8" (1.35m x 1.43m)

Porch to the rear leading off from the kitchen. UPVC double glazed door leading onto the yard.