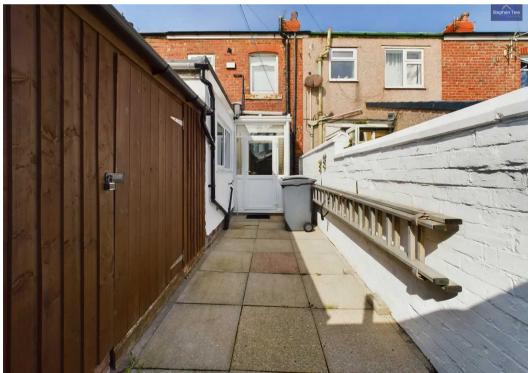

The south facing yard to the rear allows for plenty of natural light into the property with the added benefit of a wooden shed, with power outlets, offering a convenient storage option.

Viewing is recommended to appreciate the accommodation this home has to offer.

# YARD

South facing yard to the rear with wooden shed for storage.