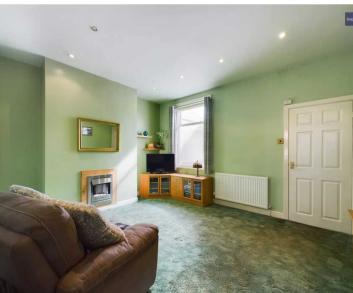

#### **Dining Room**

11' 11" x 12' 6" (3.62m x 3.82m)

Second reception/dining room. UPVC double glazed window to the rear elevation, electric fire and flushed ceiling spotlights. Access to under stairs storage.