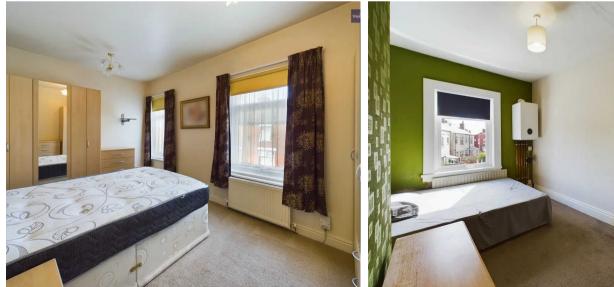

# Bedroom 1

9' 0" x 14' 2" (2.74m x 4.31m)

Two uPVC double glazed windows to the front elevation, radiator.

#### Bedroom 2

11' 11" x 8' 10" (3.64m x 2.69m)

UPVC double glazed window to the rear elevation, radiator.