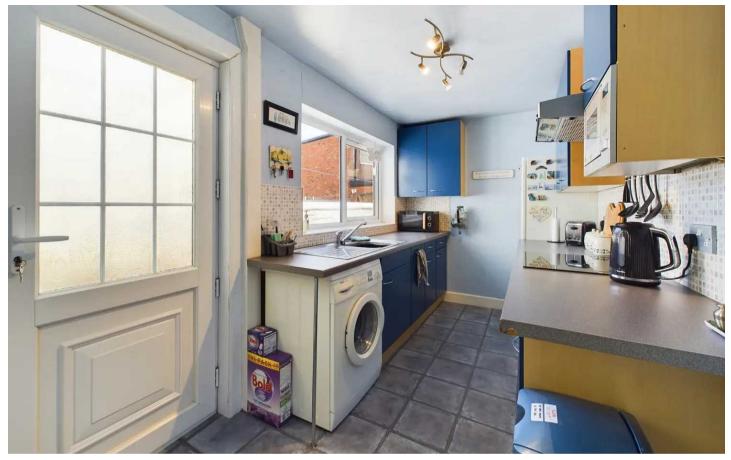

#### Kitchen

12' 7" x 6' 8" (3.83m x 2.04m)

Matching range of base and wall units with fitted worktops. Integrated oven and electric hob with extractor hood, microwave and stainless steel sink with draining board. UPVC double glazed window and door leading onto the rear porch/yard.

#### Other

4' 5" x 4' 8" (1.35m x 1.43m)

Porch to the rear leading off from the kitchen. UPVC double glazed door leading onto the yard.