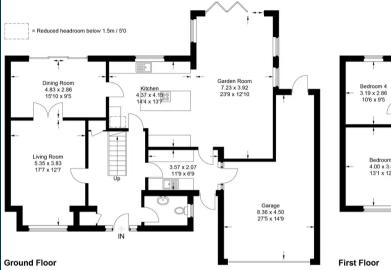

## 6 Mynchen End

Approximate Gross Internal Area Ground Floor = 139.6 sq m / 1,503 sq ft First Floor = 88.6 sq m / 954 sq ft Total = 228.2 sq m / 2,457 sq ft

This plan is for layout guidance only. Not drawn to scale unless stated. Windows and door openings are approximate. Whilst every care is taken in the preparation of this plan, please check all dimensions, shapes and compass bearings before making any decisions reliant upon them.