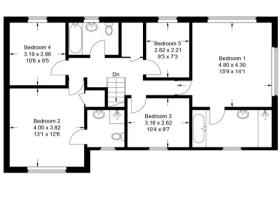

## 6 Mynchen End

Approximate Gross Internal Area Ground Floor = 139.6 sq m / 1,503 sq ft First Floor = 88.6 sq m / 954 sq ft Total = 228.2 sq m / 2,457 sq ft

This plan is for layout guidance only. Not drawn to scale unless stated. Windows and door openings are approximate. Whilst every care is taken in the preparation of this plan, please check all dimensions, shapes and compass bearings before making any decisions reliant upon them.