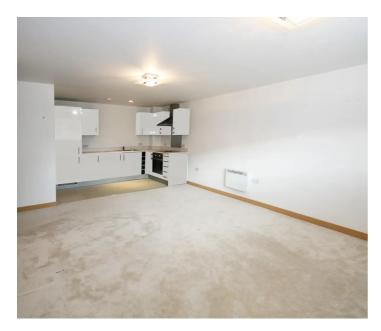

LOUNGE: 5.2m x 3.7m + 1.6m door recess (17'1 x 12'3 + 5'4 door recess)

Double glazed window to rear overlooking communal garden, 2 x wall mounted heaters, smooth ceiling.

KITCHEN AREA: 3.1m x 1.9m (10'2 x 6'2)

Fitted units comprising inset 1 ½ bowl single drainer stainless steel sink unit with cupboard below, drawers and wall units, integrated washing dryer and fridge/freezer, open plan to lounge