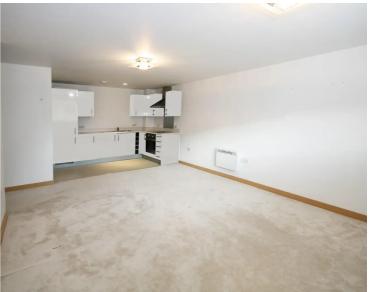

LOUNGE: 5.2m x 3.7m + 1.6m door recess (17'1 x 12'3 + 5'4 door recess)

Double glazed window to rear overlooking communal garden, 2 x wall mounted heaters, smooth ceiling.

KITCHEN AREA: 3.1m x 1.9m (10'2 x 6'2)

Fitted units comprising inset 1 ½ bowl single drainer stainless steel sink unit with cupboard below, drawers and wall units, integrated washing dryer and fridge/freezer, open plan to lounge