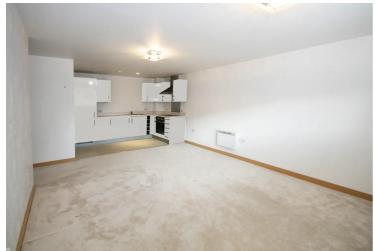

LOUNGE: 5.2m x 3.7m + 1.6m door recess (17'1 x 12'3 + 5'4 door recess)

Double glazed window to rear overlooking communal garden, 2 x wall mounted heaters, smooth ceiling.

KITCHEN AREA: 3.1m x 1.9m (10'2 x 6'2)

Fitted units comprising inset 1 ½ bowl single drainer stainless steel sink unit with cupboard below, drawers and wall units, integrated washing dryer and fridge/freezer, open plan to lounge