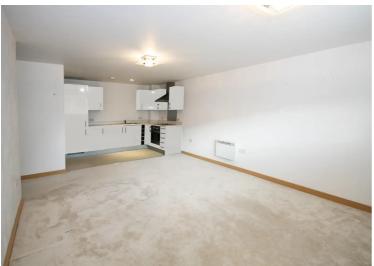

LOUNGE: 5.2m x 3.7m + 1.6m door recess (17'1 x 12'3 + 5'4 door recess)

Double glazed window to rear overlooking communal garden, 2 x wall mounted heaters, smooth ceiling.

KITCHEN AREA: 3.1m x 1.9m (10'2 x 6'2)

Fitted units comprising inset 1 ½ bowl single drainer stainless steel sink unit with cupboard below, drawers and wall units, integrated washing dryer and fridge/freezer, open plan to lounge