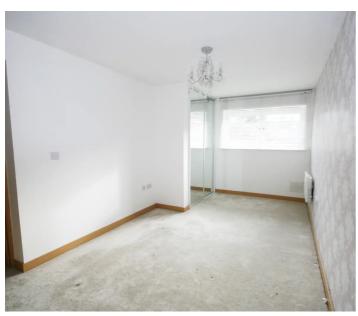

#### **ENTRANCE HALL:**

Smooth ceiling, wall mounted convector heater, walk in cupboard housing water cylinder, wall mounted security entrance phone.

BEDROOM ONE: 5m x 2.6m (16'3 x 8'8)

Double glazed window to rear overlooking communal garden, fitted wardrobe unit with mirror sliding doors, smooth ceiling.

### EN SUITE:

Double shower cubicle, low level wc, wash hand basin, shaver point, wall mounted heater, extractor fan.

BEDROOM TWO: 3.8m x 3.1m (12'5 x 10'3)

Double glazed window to rear, over looking communal garden, wall mounted heater, smooth ceiling.