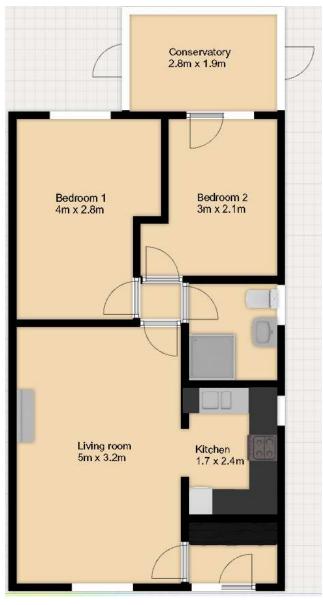

## Offers in excess of £315,000 Hook Road, Snodland, ME6

Tucked away in a quiet corner of the cul-de-sac in the desirable Hook road is this gorgeous 2 bed bungalow set on a lovely sized wrap around plot. Externally there is a driveway big enough for multiple cars leading up to a large lean to at the side of the house. Stepping inside you will find the hallway leading into the large living room with the kitchen adjacent. To the rear there is the modern shower room, followed by the the great sized Master bedroom and bedroom 2 which is currently used as a study, from which you can access the conservatory and the garden. The tranquil rear garden is a great size and has been incredibly well nurtured with mulitple shrubs, bushes and flowers with a shed and handy lean to.