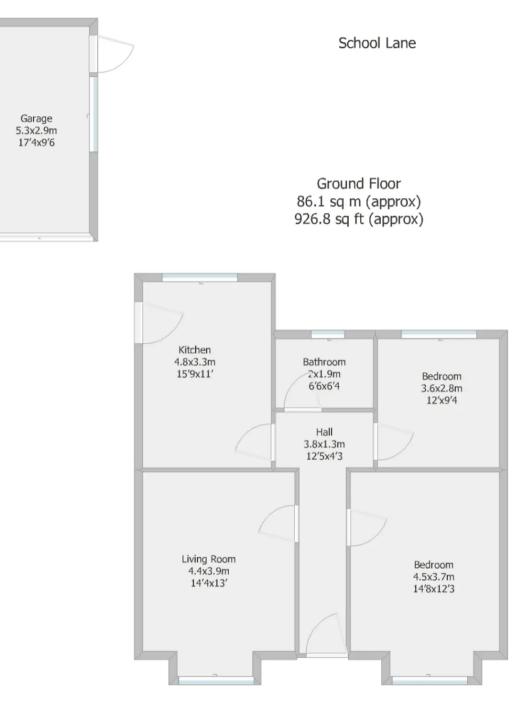

**Coppull Branch** 244 Spendmore Lane, Coppull, PR7 5DE 01257 794588

www.hometruthslancs.co.uk office@hometruthslancs.co.uk

Fabulous detached, true bungalow with gorgeous views over open countryside to the front, two double bedrooms and within easy reach of all village amenities, primary transport routes and countryside walks. The driveway can accommodate several vehicles and leads past the front gardens to both the detached garage and the main entrance. Step into the welcoming entrance hallway and from there to the bay fronted living room with multifuel stove in imposing hearth to keep you nice and cosy on those long winter nights. To the rear the dining kitchen comprises a range of wall and base units with plenty of room for both dining and comfortable furniture and integrated appliances including electric hob, oven and grill with space, power and plumbing for additional appliances. Bedroom one has a bay for additional space and bedroom two has panelled walls and benefits from those lovely views. The bathroom comprises rainfall mixer shower in cubicle, panelled walls, wash hand basin and wc in vanity and ladder heated towel rail. Step outside into the southwest facing rear garden with sun terrace, upper and lower lawns with unobstructed views over open countryside towards the Lancashire Pennines. With over 1,000 square feet of accommodation, recently re rendered this spacious property has plenty to offer both inside and out.

Plan is not to scale and is for illustrative purposes only. Drawn by RoomSketch.