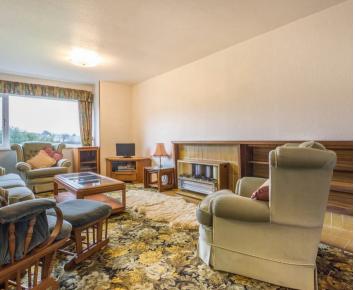

# **SITTING ROOM**

21' 6" x 11' 3" (6.55m x 3.44m)

Double glazed window with Bay views, two electric storage heaters, traditional fireplace with electric fire, serving hatch to dining kitchen.