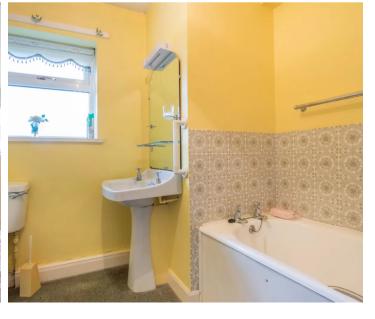

#### **BATHROOM**

8' 4" x 8' 0" (2.54m x 2.45m)

Double glazed window, heated towel rail, wall mounted electric heater, three piece suite in white comprises, W.C., wash hand basin and bath with tiled splashback, fitted mirrored wall unit, wall light with shaver point, fitted mirrors and glass shelving.