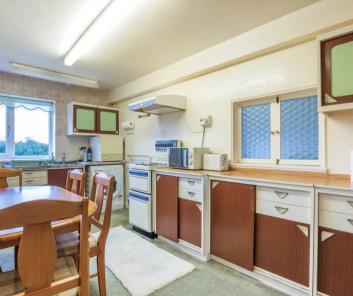

# DINING KITCHEN

15' 4" x 10' 11" (4.68m x 3.34m)

Double glazed Bay window with Bay views, electric storage heater, base and wall units, stainless steel sink, space for cooker with extractor hood over, space for fridge freezer, plumbing for washing machine and dishwasher, serving hatch to sitting room.