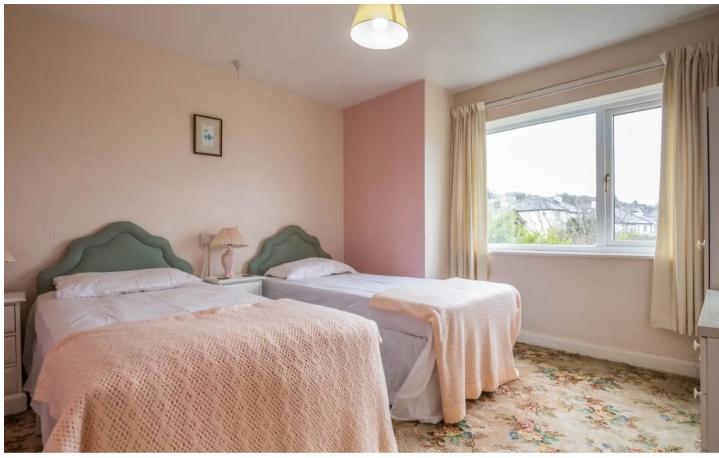

#### BEDROOM

11' 5" x 11' 5" (3.48m x 3.48m)

Double glazed window with Bay views, electric storage heater, built in wardrobe, fitted mirror.

#### **BEDROOM**

18' 2" x 11' 7" (5.53m x 3.53m)

Double glazed window, electric storage heater, access to ground floor store.