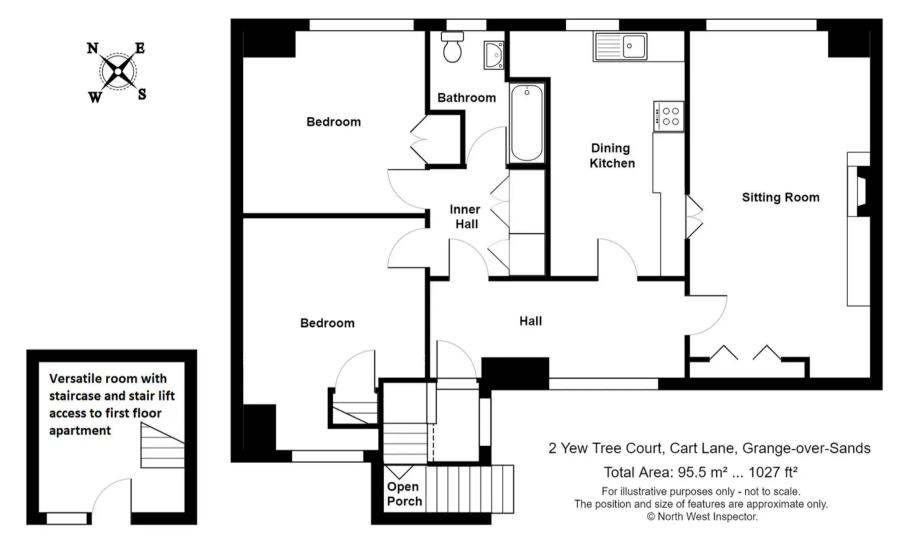

The first floor accommodation, which has views towards Morecambe Bay from the rear aspect, offers a sitting room, dining kitchen, two bedrooms, bathroom, ground floor versatile room with staircase fitted with stair lift giving assisted access to the first floor apartment, partial double glazing and electric heating.

# GROUND FLOOR VERSATILE ROOM

9' 4" x 9' 2" (2.85m x 2.79m)

Single glazed door and window, electric storage heater, fitted wall units, fitted coat hooks, staircase with stairlift to first floor apartment.

#### HALL

16' 10" x 5' 5" (5.13m x 1.64m)

Double glazed window, exposed beam.

# **SITTING ROOM**

21' 6" x 11' 3" (6.55m x 3.44m)

Double glazed window with Bay views, two electric storage heaters, traditional fireplace with electric fire, serving hatch to dining kitchen.

# DINING KITCHEN

15' 4" x 10' 11" (4.68m x 3.34m)

Double glazed Bay window with Bay views, electric storage heater, base and wall units, stainless steel sink, space for cooker with extractor hood over, space for fridge freezer, plumbing for washing machine and dishwasher, serving hatch to sitting room.

# INNER HALL

6' 7" x 5' 9" (2m x 1.76m)

Built in airing cupboard housing hot water cylinder, built in cupboards, loft access.

#### BEDROOM

11' 5" x 11' 5" (3.48m x 3.48m)

Double glazed window with Bay views, electric storage heater, built in wardrobe, fitted mirror.

#### **BEDROOM**

18' 2" x 11' 7" (5.53m x 3.53m)

Double glazed window, electric storage heater, access to ground floor store.

#### **BATHROOM**

8' 4" x 8' 0" (2.54m x 2.45m)

Double glazed window, heated towel rail, wall mounted electric heater, three piece suite in white comprises, W.C., wash hand basin and bath with tiled splashback, fitted mirrored wall unit, wall light with shaver point, fitted mirrors and glass shelving.