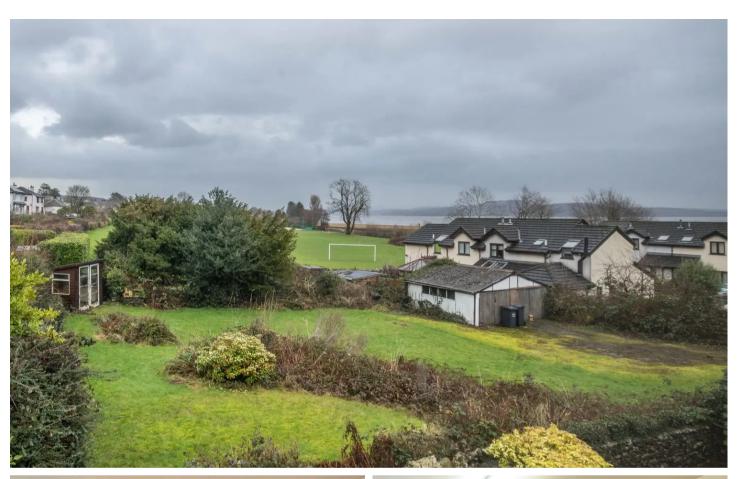

The first floor accommodation, which has views towards Morecambe Bay from the rear aspect, offers a sitting room, dining kitchen, two bedrooms, bathroom, ground floor versatile room with staircase fitted with stair lift giving assisted access to the first floor apartment, partial double glazing and electric heating.

# **OUTSIDE**

The front of the apartment offers a well stocked grass verge and driveway parking to the front of the garage, an elevated sun terrace is located outside the entrance door which takes full advantage of the views and the generous enclosed rear garden includes a patio, lawn bordered with established trees and shrubs and a timber garden shed.