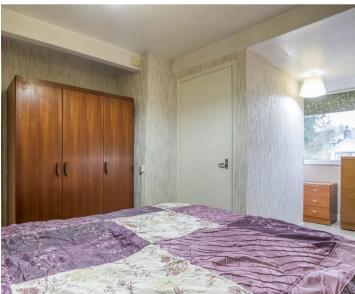

#### BEDROOM

11' 5" x 11' 5" (3.48m x 3.48m)

Double glazed window with Bay views, electric storage heater, built in wardrobe, fitted mirror.

#### **BEDROOM**

18' 2" x 11' 7" (5.53m x 3.53m)

Double glazed window, electric storage heater, access to ground floor store.