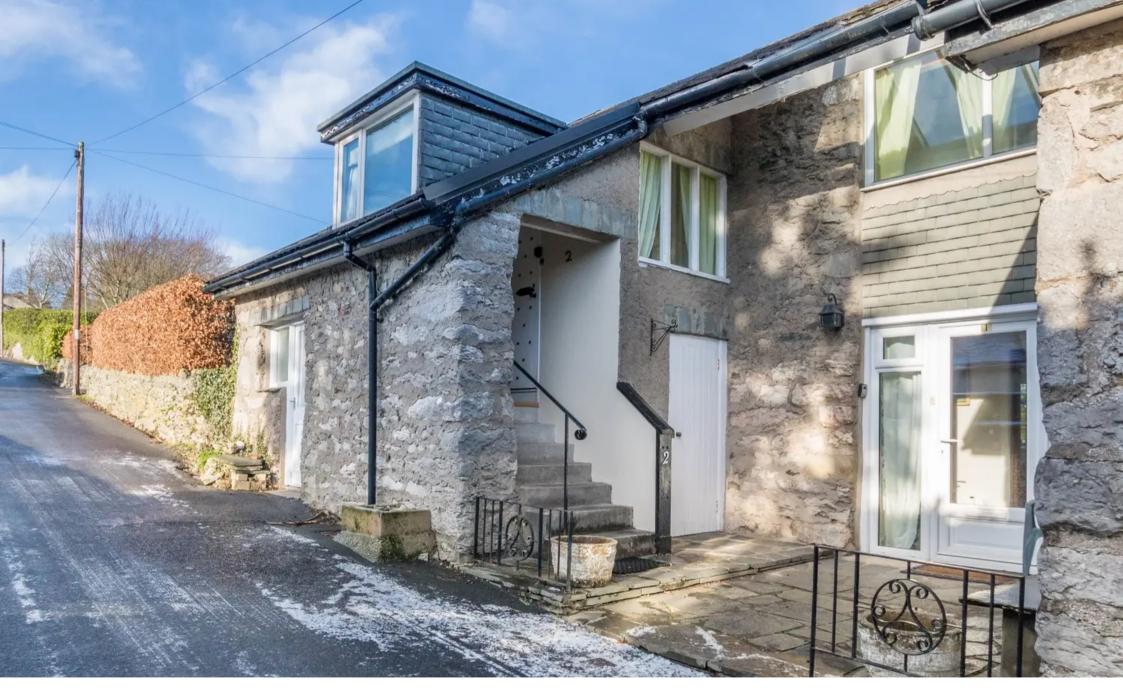

# 2 Yew Tree Court Cart Lane

Grange-Over-Sands, Grange-Over-Sands

A well proportioned apartment forming part of a barn conversion with similar properties pleasantly located on the fringe of Grange-over-Sands where shops, cafes, a post office, butchers and a railway station are amongst the many amenities available there. Grange-over-Sands offers easy access to the Lake District National Park and road links to the M6.

The first floor accommodation, which has views towards Morecambe Bay from the rear aspect, offers a sitting room, dining kitchen, two bedrooms, bathroom, ground floor versatile room with staircase fitted with stair lift giving assisted access to the first floor apartment, partial double glazing and electric heating.

Outside there is a generous detached garden with garage and parking.