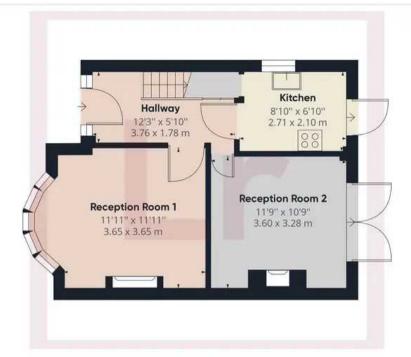

## **Ground Floor**

Floor 1

LT LAWRENCE RAND

Approximate total area<sup>(1)</sup>

1144.05 ft<sup>2</sup> 106.29 m<sup>2</sup>

Reduced headroom

49.30 ft<sup>2</sup> 4.58 m<sup>2</sup>

(1) Excluding balconies and terraces

(1) Reduced headroom (below 1.5m/4.92ft)

While every attempt has been made to ensure accuracy, all measurements are approximate, not to scale. This floor plan is for illustrative purposes only.

GIRAFFE360