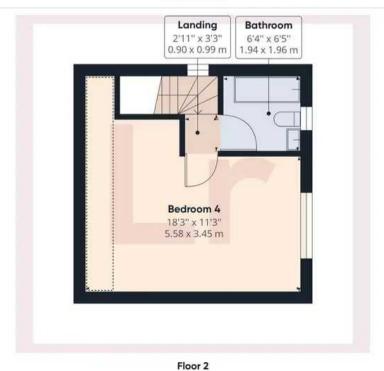

## **Ground Floor**

Floor 1

LT LAWRENCE RAND

Approximate total area<sup>(1)</sup>

1144.05 ft<sup>2</sup> 106.29 m<sup>2</sup>

Reduced headroom

49.30 ft<sup>2</sup> 4.58 m<sup>2</sup>

(1) Excluding balconies and terraces

(1) Reduced headroom (below 1.5m/4.92ft)

While every attempt has been made to ensure accuracy, all measurements are approximate, not to scale. This floor plan is for illustrative purposes only.

GIRAFFE360