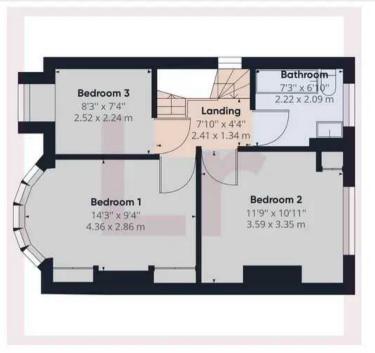

## **Ground Floor**

Floor 1

LT LAWRENCE RAND

Approximate total area<sup>(1)</sup>

1144.05 ft<sup>2</sup> 106.29 m<sup>2</sup>

Reduced headroom

49.30 ft<sup>2</sup> 4.58 m<sup>2</sup>

(1) Excluding balconies and terraces

(1) Reduced headroom (below 1.5m/4.92ft)

While every attempt has been made to ensure accuracy, all measurements are approximate, not to scale. This floor plan is for illustrative purposes only.

GIRAFFE360