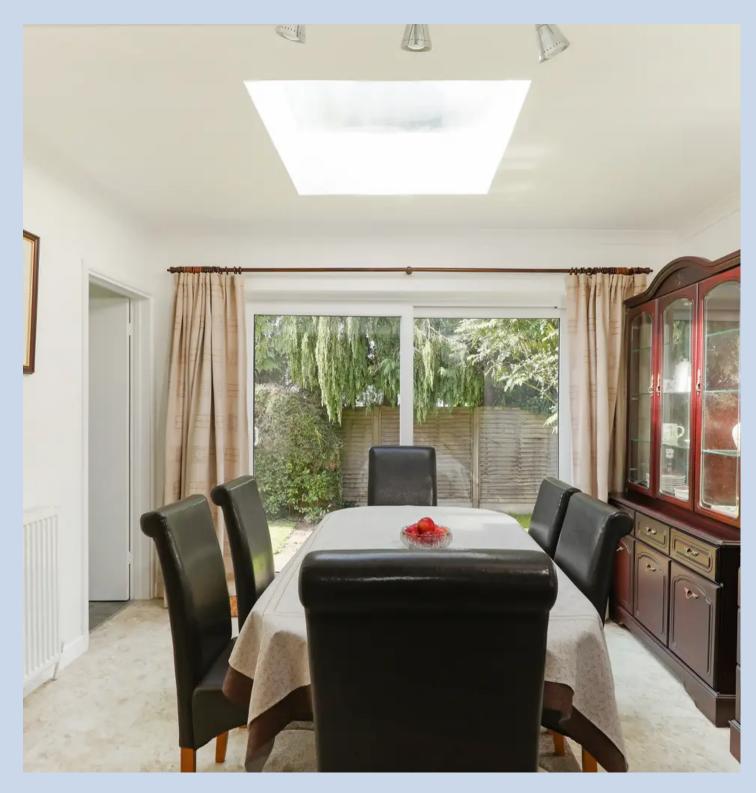

# **Backwell, Bristol**

The heart of the home is the kitchen/diner, thoughtfully designed with a skylight and floor-to-ceiling sliding doors that seamlessly blend indoor and outdoor living. Step outside onto the patio to sit and enjoy the sunshine and views of the garden. Conveniently set off from the kitchen, you'll discover a practical utility room, providing further access to the garden.

#### Kitchen

18' I" x II' 6" (5.50m x 3.50m)