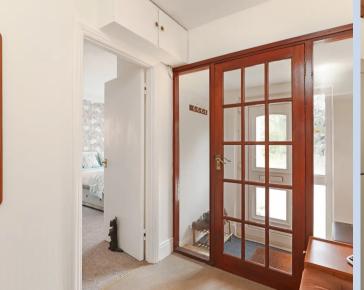

Upon entering, a porch leads you into an inviting entrance hall. Here, you'll immediately notice the spacious lounge, featuring dual aspect windows that flood the room with natural light. The focal point of this space is the open fireplace, adding warmth and character to your evenings spent by the fire.

#### Porch

3' 3" x 5' II" (I.00m x I.80m)

#### Hall

17' 9" x 3' 3" (5.40m x 1.00m)