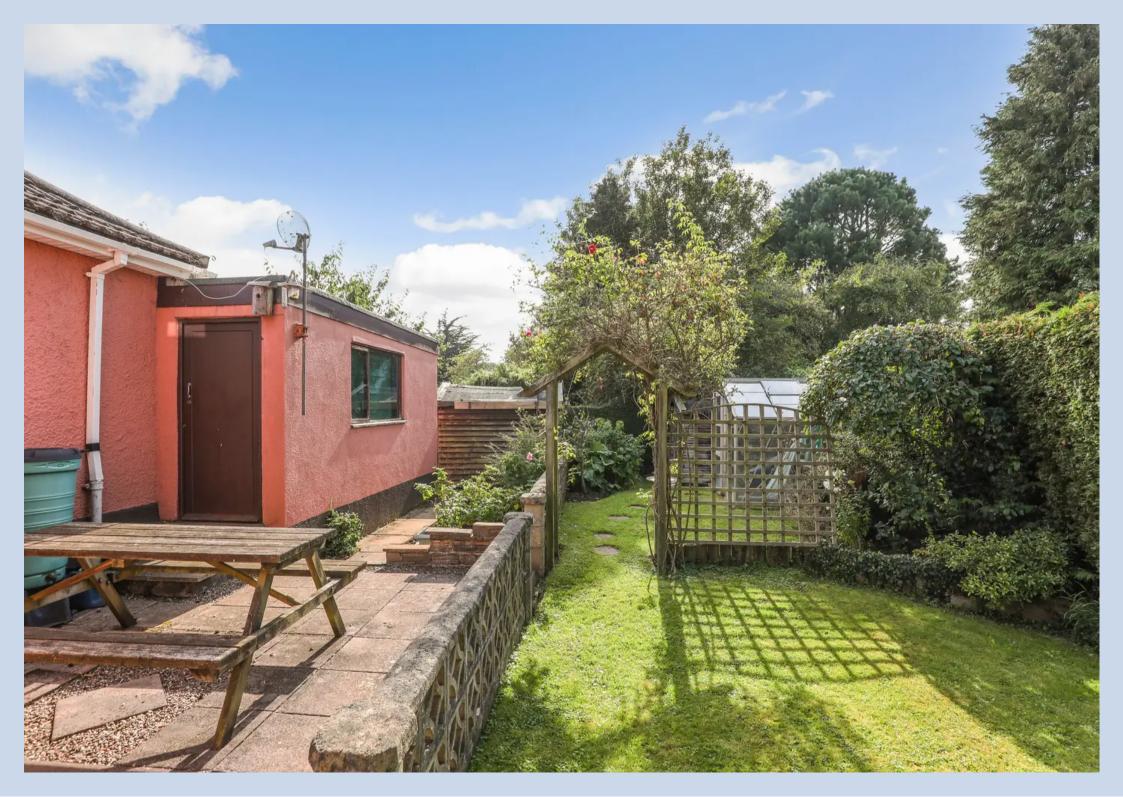

The rear garden extends across the width of the property, showcasing a diverse array of plants, trees, and shrubs. Whether you're an avid gardener or simply appreciate the beauty of nature, this garden is sure to inspire. Features like the vegetable patch, greenhouse, and shed offer endless opportunities for your greenthumb ambitions.