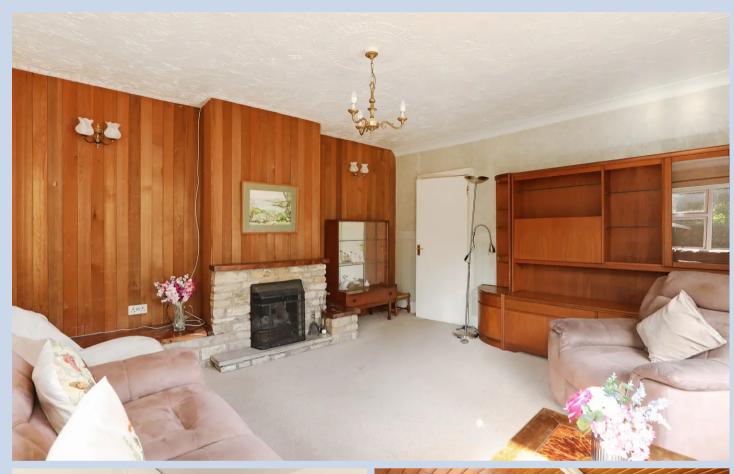

Upon entering, a porch leads you into an inviting entrance hall. Here, you'll immediately notice the spacious lounge, featuring dual aspect windows that flood the room with natural light. The focal point of this space is the open fireplace, adding warmth and character to your evenings spent by the fire.

# Reception

14' I" x 14' 5" (4.30m x 4.40m)