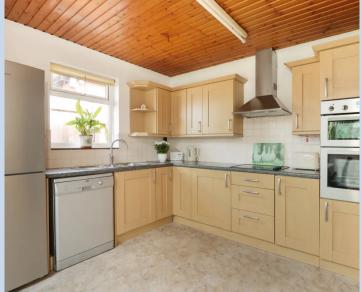

# **Backwell, Bristol**

The heart of the home is the kitchen/diner, thoughtfully designed with a skylight and floor-to-ceiling sliding doors that seamlessly blend indoor and outdoor living. Step outside onto the patio to sit and enjoy the sunshine and views of the garden. Conveniently set off from the kitchen, you'll discover a practical utility room, providing further access to the garden.

#### Kitchen

18' I" x II' 6" (5.50m x 3.50m)