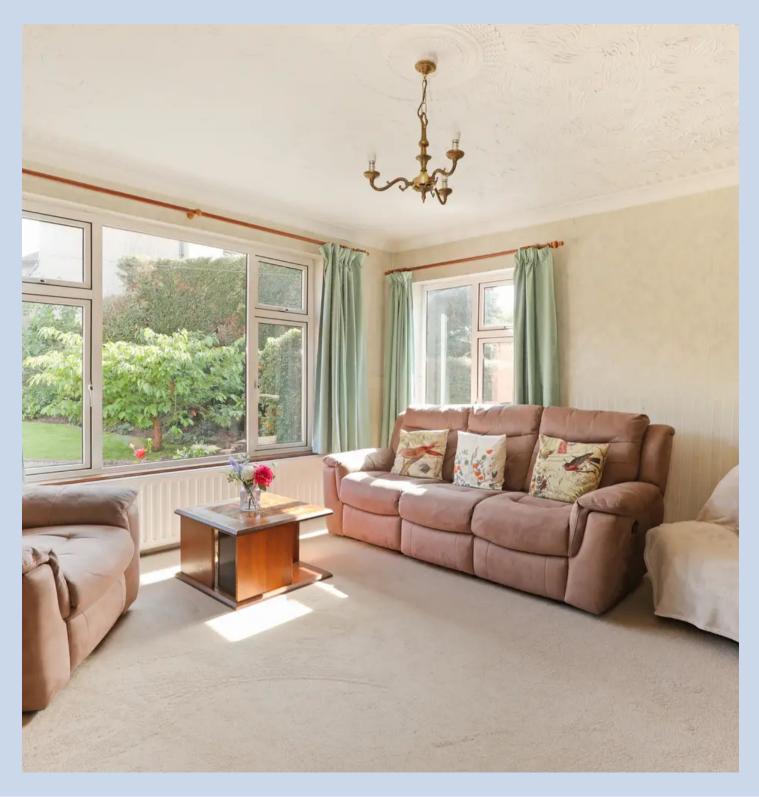

Upon entering, a porch leads you into an inviting entrance hall. Here, you'll immediately notice the spacious lounge, featuring dual aspect windows that flood the room with natural light. The focal point of this space is the open fireplace, adding warmth and character to your evenings spent by the fire.

# Reception

14' I" x 14' 5" (4.30m x 4.40m)