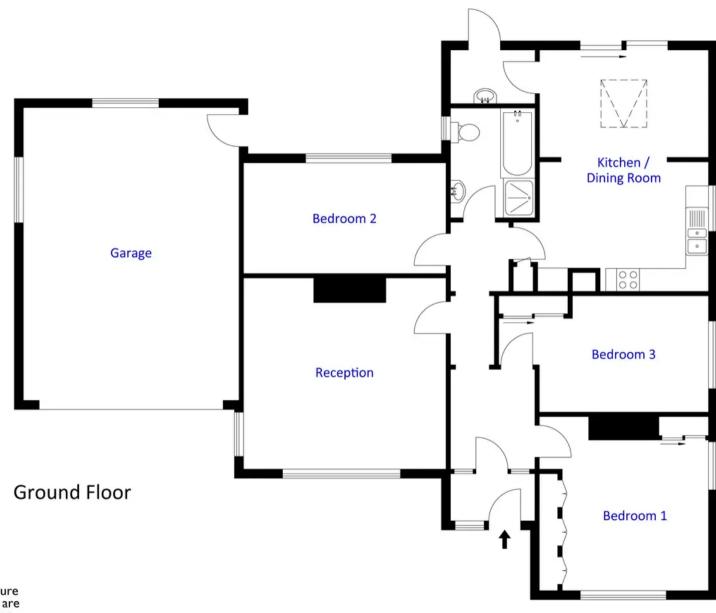

# 8 Church Lane, Backwell

Approx. Gross Internal Area 1348.60 Sq.Ft - 125.30 Sq.M (Total area includes garage)

For illustrative purposes only. Not to scale.

Whilst every attempt has been made to ensure accuracy of the floor plan all measurements are approximate and no responsibility is taken for any error, omission or measurement.