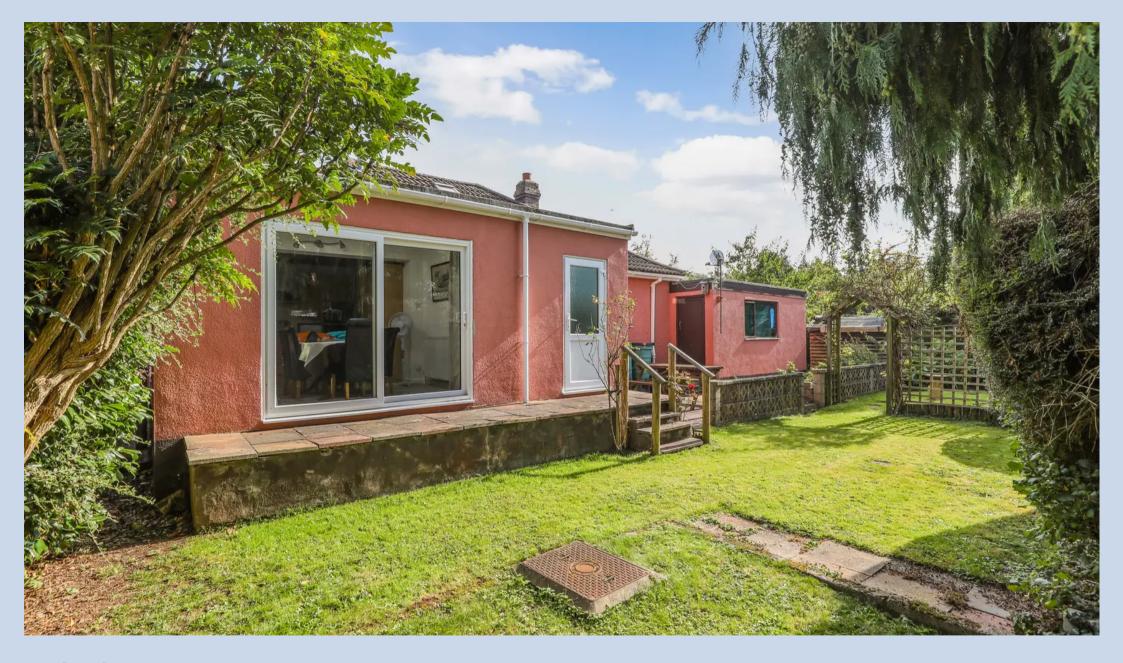

# **Backwell, Bristol**

The heart of the home is the kitchen/diner, thoughtfully designed with a skylight and floor-to-ceiling sliding doors that seamlessly blend indoor and outdoor living. Step outside onto the patio to sit and enjoy the sunshine and views of the garden. Conveniently set off from the kitchen, you'll discover a practical utility room, providing further access to the garden.

The rear garden extends across the width of the property, showcasing a diverse array of plants, trees, and shrubs. Whether you're an avid gardener or simply appreciate the beauty of nature, this garden is sure to inspire. Features like the vegetable patch, greenhouse, and shed offer endless opportunities for your greenthumb ambitions.