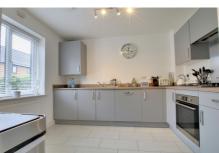

## KITCHEN/BREAKFAST ROOM

3.27m (10'9") x 2.93m (9'7")

Fitted with a modern range of wall and base units housing single electric oven and four ring gas hob with extractor over, integrated dishwasher, washing machine and fridge/freezer, wall mounted gas boiler, tiled floor and window to front.