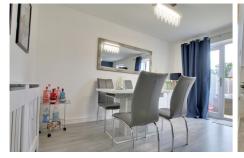

## LOUNGE/DINING ROOM

5.70m (18'8") x 3.92m (12'10") Window to rear, double doors leading out to

Window to rear, double doors leading out to rear garden.