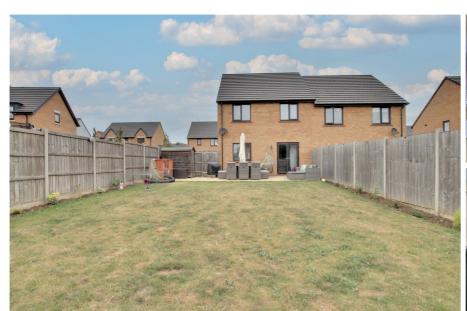

### OUTSIDE

An extensive driveway to one side provides ample off road parking and a side gate leads to the rear where the garden is laid mainly to lawn with patio area and flower borders.