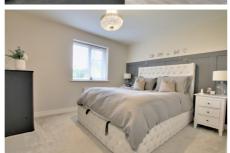

# MASTER BEDROOM 3.46m (11'4") x 3.07m (10'1")

Window to front, feature wood panelling.