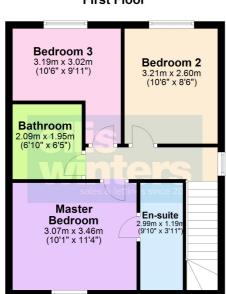

## First Floor

# MASTER BEDROOM 3.46m (11'4") x 3.07m (10'1")

Window to front, feature wood panelling.

# **EN-SUITE**

2.99m (9'10") x 1.19m (3'11")

Fitted with a 1  $\frac{1}{2}$  width shower cubicle, low level WC and hand wash basin. Window to front.

### BEDROOM 2

3.21m (10'6") x 2.60m (8'6") Window to rear.

# BEDROOM 3

3.19m (10'6") x 3.02m (9'11") Window to rear.

# BATHROOM

2.09m (6'10") x 1.95m (6'5")

Fitted with a panelled bath which has mixer tap shower, low level WC and hand wash basin.