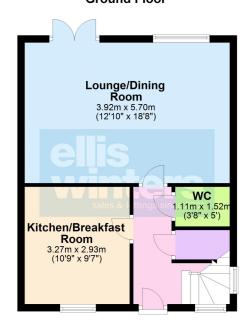

# **Ground Floor**

### WC

1.52m (5') x 1.11m (3'8")
Fitted with a low level WC and hand wash basin.

## KITCHEN/BREAKFAST ROOM

3.27m (10'9") x 2.93m (9'7")

Fitted with a modern range of wall and base units housing single electric oven and four ring gas hob with extractor over, integrated dishwasher, washing machine and fridge/freezer, wall mounted gas boiler, tiled floor and window to front.

## LOUNGE/DINING ROOM

5.70m (18'8") x 3.92m (12'10") Window to rear, double doors leading out to

Window to rear, double doors leading out to rear garden.