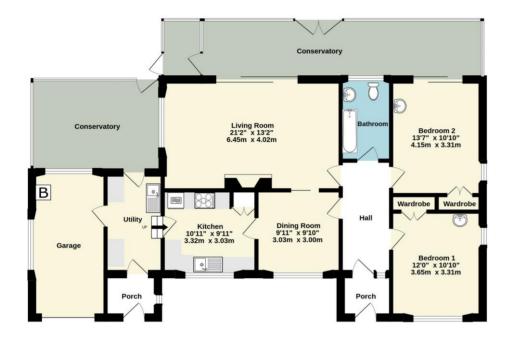

#### Ground Floor 1658 sq.ft. (154.1 sq.m.) approx.

Detached Bungalow TOTAL FLOOR AREA : 1658 eq.(h, (154.1 sq.m.) approx. Net every attempt abon mark to exercise the excitancy of the fooglan contained here, reasumented, of doors, vendows, comm and any when terms are approximate and no responsibility is taken for any error, or existing the excitance of the and applications from the foot part of any error, opercise parchase. The part is for listing that applications shown have not been total been and any opercise parchase. The service of the Meetings (co220 error)