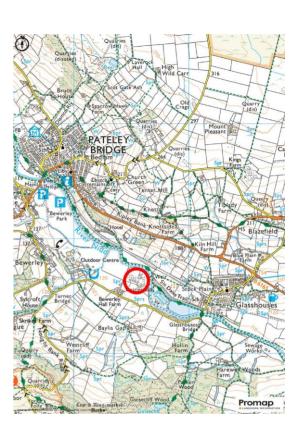

#### Directions

From Ripley, take the B6165 towards Pateley Bridge and continue on this road for approximately 8.7 miles. As you drive into the village of Glasshouses, take the left turn (signposted to Bewerely Hall Farm) and continue on this road for approx 1.1 miles, passing Glasshouses Dam on the right-hand side. As you pass Bewerely Hall Farm take the next right turn to Castlestead, continue this road and the property can be found on the right, identified by our Lister Haigh sale board.