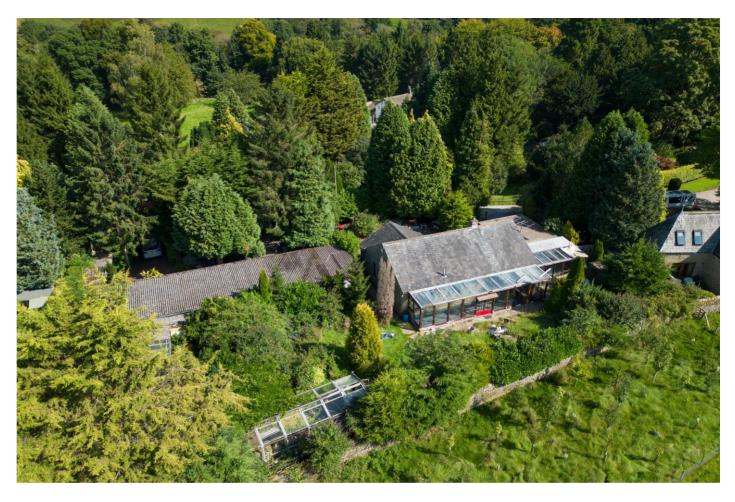

## Guide price £425,000

A secluded 2 bedroom stone bungalow with the opportunity for refurbishment into a stunning forever home or holiday let.

#### Situation

The property Is located in the exquisite locality of Pateley Bridge is a picturesque market town set within an Area of Outstanding Natural Beauty. It has a range of shops, tea rooms, public houses, butcher, medical centre, dental practice, post office, primary school and secondary schools. There is also a leisure centre with swimming pool and a regular bus service to Harrogate runs from both Pateley Bridge and Glasshouses.

The spacious living room is currently positioned within the centre of the property.

Externally the garden Is well proportioned and envelopes the property in green space. Additionally, there is a large garage and sheds that have previously been used for storage but allow the site further flexibility and conversion (subject to necessary planning consents)