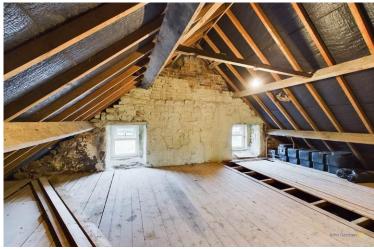

Internally briefly comprises lower ground floor dining kitchen, bedroom, store room and shower room. On the ground floor is a kitchen, utility room, sitting room and guest cloakroom. On the first floor are four bedrooms and a shower room. On the second floor attic, are two spacious attic rooms.