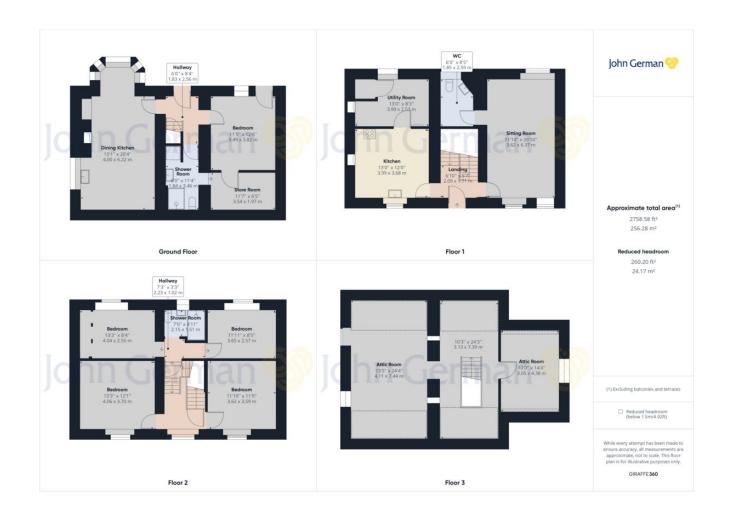

Internally briefly comprises lower ground floor dining kitchen, bedroom, store room and shower room. On the ground floor is a kitchen, utility room, sitting room and guest cloakroom. On the first floor are four bedrooms and a shower room. On the second floor attic, are two spacious attic rooms.