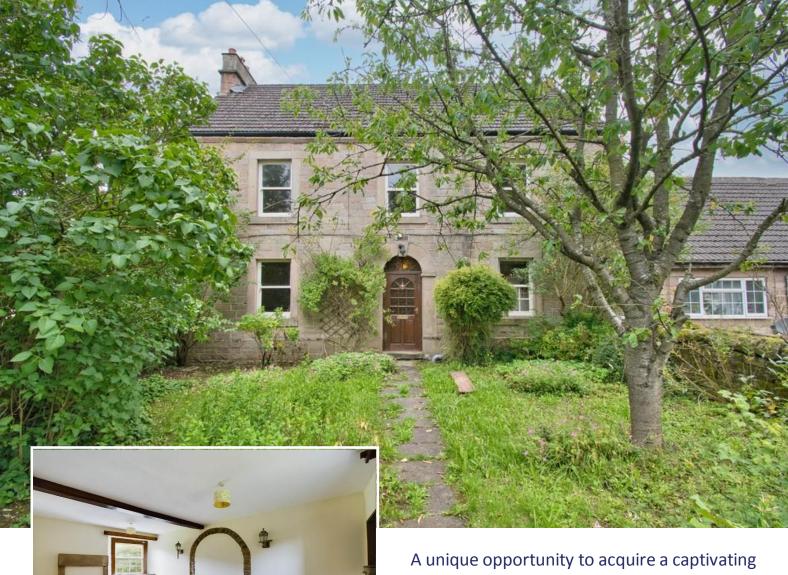

## Pear Tree Farmhouse

Lea Bridge, Matlock, DE4 5JN

farmhouse nestled within an idyllic countryside location, requiring renovation close to country walks and good schooling.

£340,000

Nestled within an idyllic countryside landscape, Pear Tree Farm is a captivating five-bedroom farmhouse, which offers a flexible layout across approximately 2,758 square feet, providing ample space for your renovation aspirations. A haven of untapped potential, this residence promises a unique opportunity for the discerning purchaser.