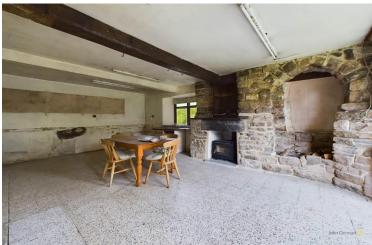

Internally briefly comprises lower ground floor dining kitchen, bedroom, store room and shower room. On the ground floor is a kitchen, utility room, sitting room and guest cloakroom. On the first floor are four bedrooms and a shower room. On the second floor attic, are two spacious attic rooms.