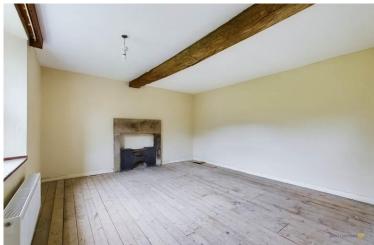

Internally briefly comprises lower ground floor dining kitchen, bedroom, store room and shower room. On the ground floor is a kitchen, utility room, sitting room and guest cloakroom. On the first floor are four bedrooms and a shower room. On the second floor attic, are two spacious attic rooms.