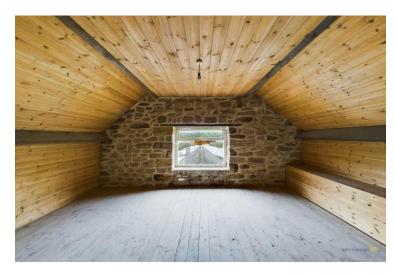

Internally briefly comprises lower ground floor dining kitchen, bedroom, store room and shower room. On the ground floor is a kitchen, utility room, sitting room and guest cloakroom. On the first floor are four bedrooms and a shower room. On the second floor attic, are two spacious attic rooms.