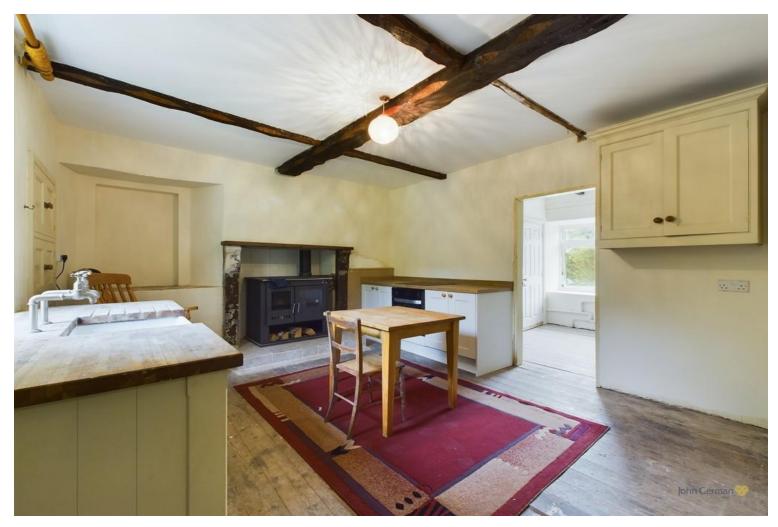

Internally briefly comprises lower ground floor dining kitchen, bedroom, store room and shower room. On the ground floor is a kitchen, utility room, sitting room and guest cloakroom. On the first floor are four bedrooms and a shower room. On the second floor attic, are two spacious attic rooms.