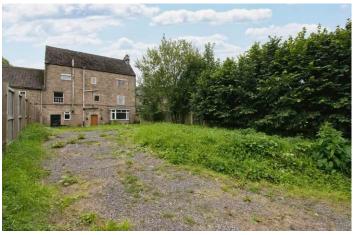

## Pear Tree Farmhouse

Lea Bridge, Matlock, DE4 5JN

farmhouse nestled within an idyllic countryside location, requiring renovation close to country walks and good schooling.

£340,000

Nestled within an idyllic countryside landscape, Pear Tree Farm is a captivating five-bedroom farmhouse, which offers a flexible layout across approximately 2,758 square feet, providing ample space for your renovation aspirations. A haven of untapped potential, this residence promises a unique opportunity for the discerning purchaser.

Internally briefly comprises lower ground floor dining kitchen, bedroom, store room and shower room. On the ground floor is a kitchen, utility room, sitting room and guest cloakroom. On the first floor are four bedrooms and a shower room. On the second floor attic, are two spacious attic rooms.