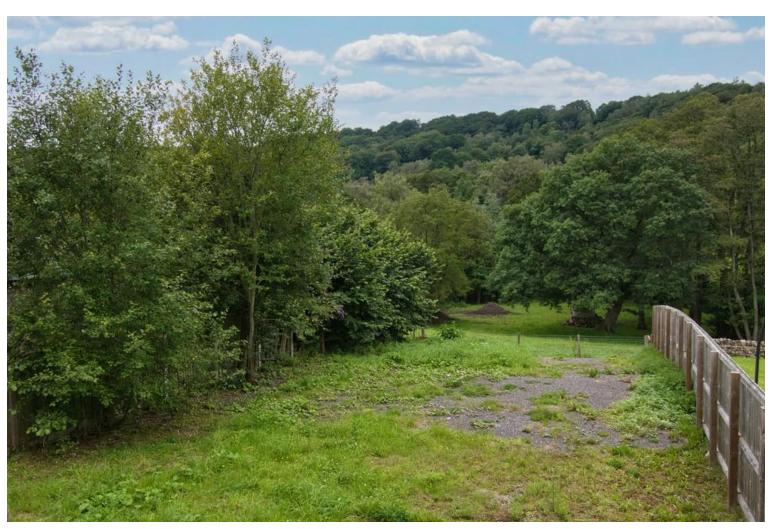

Lea is a popular and sought-after village location, which boasts a highly desired primary school. The property is within walking distance of the Jug & Glass public house and countryside walks. The closeby village of Holloway has a village shop/post office, butchers, doctors surgery and dispensary. Nearby Crich offers an excellent range of local amenities including shops, primary school, doctors, hairdressers, bakers and Indian restaurant along with a range of village inns. A railway station is located at Cromford with connections to Derby station. Furthermore, located nearby is the town of Matlock with an excellent range of further amenities including shops, secondary schools and a recently built leisure centre.