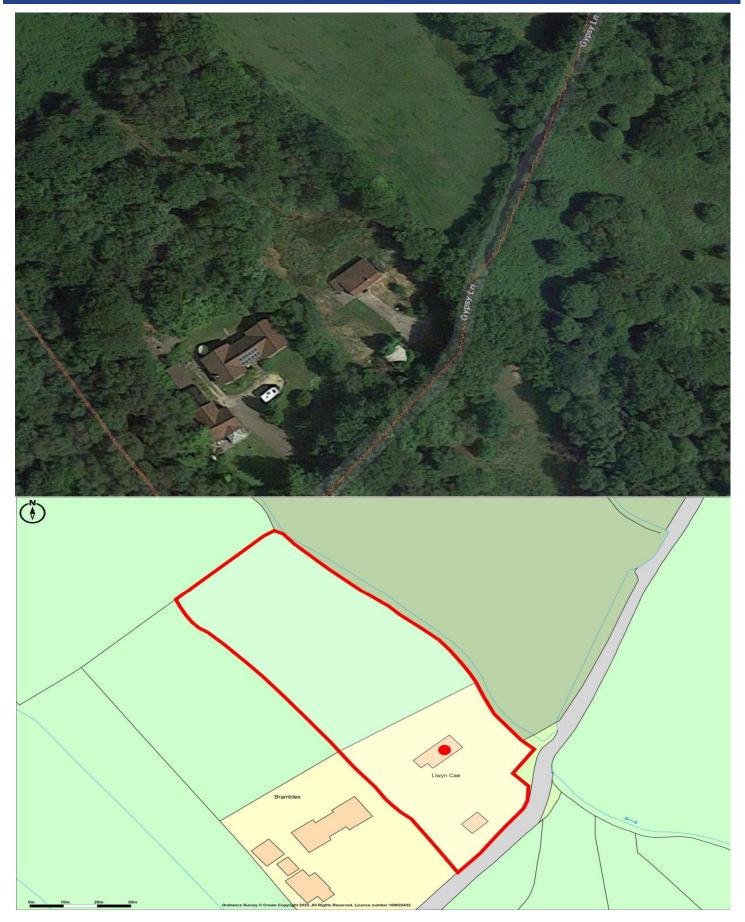

### **Property Description**

\*\* BUILDING PLOT FOR SALE WITH FULL PLANNING CONSENT \*\* MGY are pleased to offer this building plot of approximately 1.37 acres (0.55 ha) situated within the idyllic, semi-rural location of Groeswen, only 10 miles from Cardiff City Centre. Currently a two bedroom detached bungalow served with full planning permission for a 4160 sq.ft. executive style detached dwelling with spacious gardens, mature woodland/forest and ample parking. Planning no. 23/0041/FULL. We are advised that the property has mains water, electric and septic tank. Additional information available on request.

#### **LOCATION**

Groeswen is a semi-rural hamlet community with excellent access to the A470 and its direct routes to the M4 motorway and Cardiff City Centre. In the centre of the village is a popular public house.