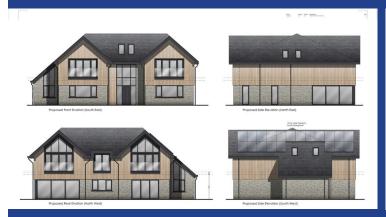

### **Property Description**

\*\* BUILDING PLOT FOR SALE WITH FULL PLANNING CONSENT \*\* MGY are pleased to offer this building plot of approximately 1.37 acres (0.55 ha) situated within the idyllic, semi-rural location of Groeswen, only 10 miles from Cardiff City Centre. Currently a two bedroom detached bungalow served with full planning permission for a 4160 sq.ft. executive style detached dwelling with spacious gardens, mature woodland/forest and ample parking. Planning no. 23/0041/FULL. We are advised that the property has mains water, electric and septic tank. Additional information available on request.