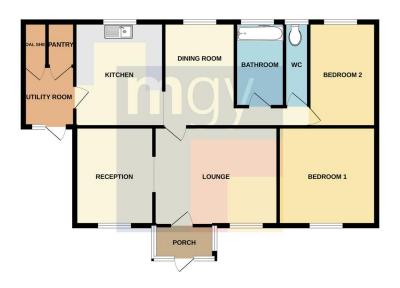

#### CURRENT DETACHED BUNGALOW

**GROUND FLOOR** 888 sq.ft. (82.5 sq.m.) approx.