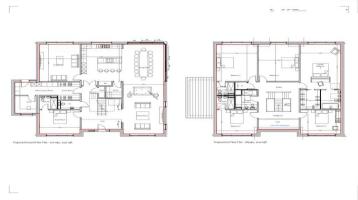

#### CURRENT DETACHED BUNGALOW

**GROUND FLOOR** 888 sq.ft. (82.5 sq.m.) approx.