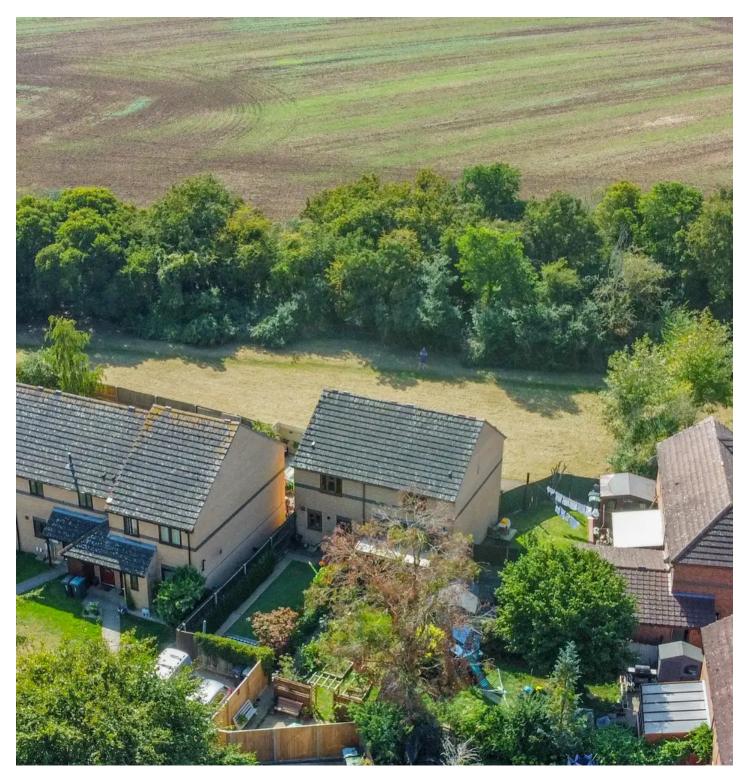

The private rear garden is a real highlight of this property, beautifully landscaped with a patio area for outdoor dining and entertaining. The astroturf lawn is of high quality surrounded by raised flower beds and shrubs, and secure fencing ensures privacy and security.

Parking will never be an issue with two allocated parking spaces to the rear of the property.

Additionally, this property is conveniently located close to countryside walks, perfect for those who enjoy the outdoors.