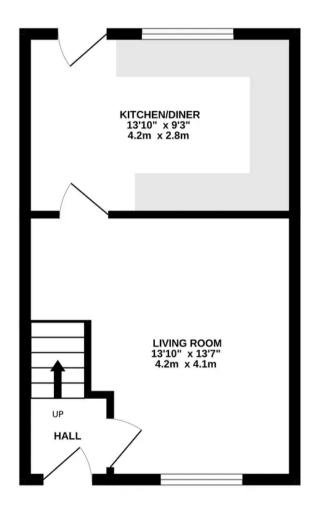

## 23 Auton Croft

Saffron Walden, Saffron Walden

23 Auton Croft, a stunning 2-bedroom semidetached home in a sought-after residential location. This property has undergone a complete renovation and now boasts two spacious double bedrooms, providing ample room for comfortable living and is only a 1-mile walk to the centre of Saffron Walden.

The modern and stylish kitchen is newly fitted with integrated appliances, making it perfect for cooking and entertaining. In the kitchen, there is also a new Worcester Bosch combination boiler which was installed in January 2023. The shower room has been completely refitted to offer a luxurious and sophisticated experience. Both the master bedroom and second bedroom come with built-in storage, providing ample space for all your belongings.