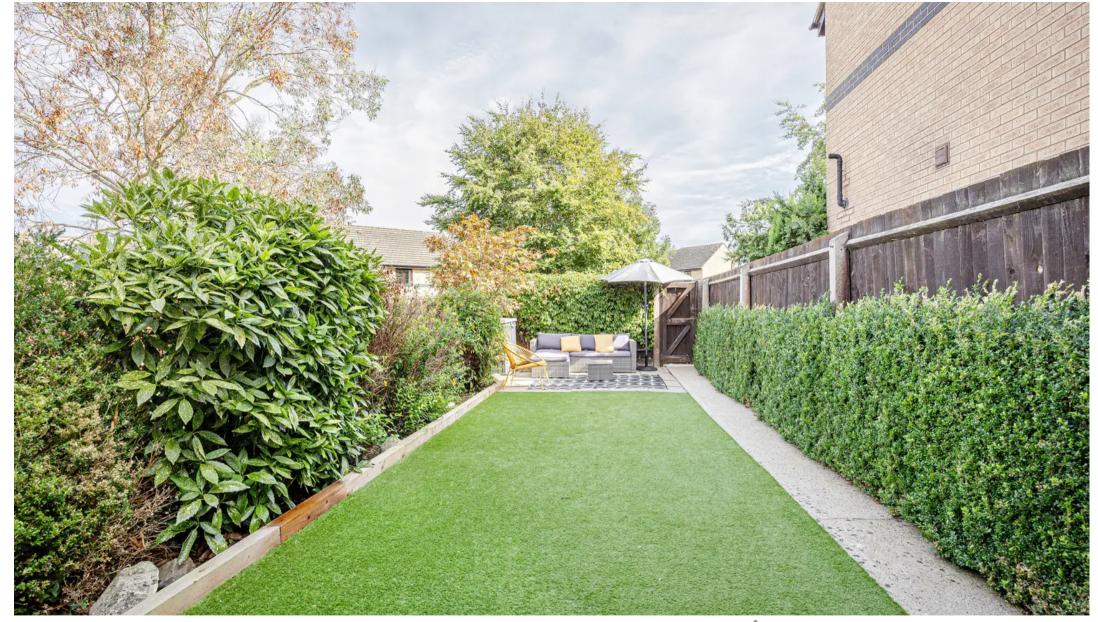

The private rear garden is a real highlight of this property, beautifully landscaped with a patio area for outdoor dining and entertaining. The astroturf lawn is of high quality surrounded by raised flower beds and shrubs, and secure fencing ensures privacy and security.