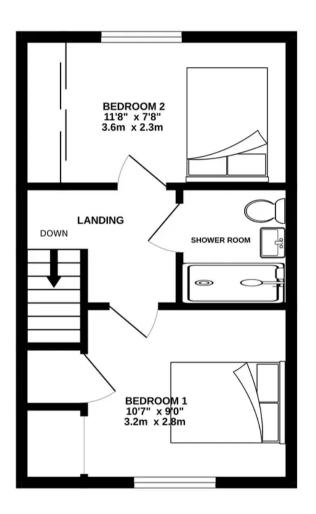

## 23 Auton Croft

Saffron Walden, Saffron Walden

23 Auton Croft, a stunning 2-bedroom semidetached home in a sought-after residential location. This property has undergone a complete renovation and now boasts two spacious double bedrooms, providing ample room for comfortable living and is only a 1-mile walk to the centre of Saffron Walden.

The modern and stylish kitchen is newly fitted with integrated appliances, making it perfect for cooking and entertaining. In the kitchen, there is also a new Worcester Bosch combination boiler which was installed in January 2023. The shower room has been completely refitted to offer a luxurious and sophisticated experience. Both the master bedroom and second bedroom come with built-in storage, providing ample space for all your belongings.