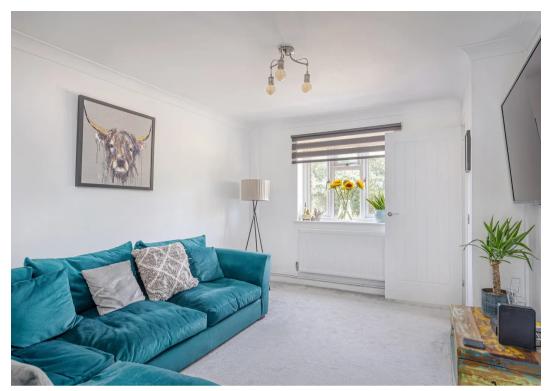

The modern and stylish kitchen is newly fitted with integrated appliances, making it perfect for cooking and entertaining. In the kitchen, there is also a new Worcester Bosch combination boiler which was installed in January 2023. The shower room has been completely refitted to offer a luxurious and sophisticated experience. Both the master bedroom and second bedroom come with built-in storage, providing ample space for all your belongings.