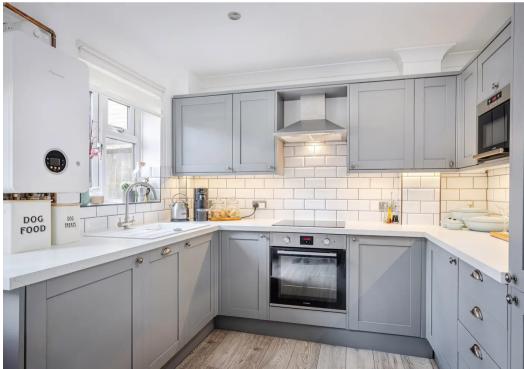

The modern and stylish kitchen is newly fitted with integrated appliances, making it perfect for cooking and entertaining. In the kitchen, there is also a new Worcester Bosch combination boiler which was installed in January 2023. The shower room has been completely refitted to offer a luxurious and sophisticated experience. Both the master bedroom and second bedroom come with built-in storage, providing ample space for all your belongings.