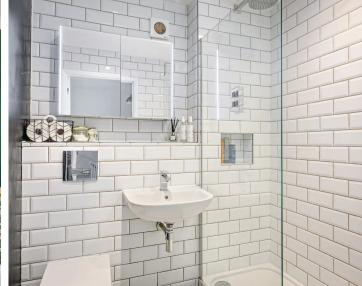

The modern and stylish kitchen is newly fitted with integrated appliances, making it perfect for cooking and entertaining. In the kitchen, there is also a new Worcester Bosch combination boiler which was installed in January 2023. The shower room has been completely refitted to offer a luxurious and sophisticated experience. Both the master bedroom and second bedroom come with built-in storage, providing ample space for all your belongings.