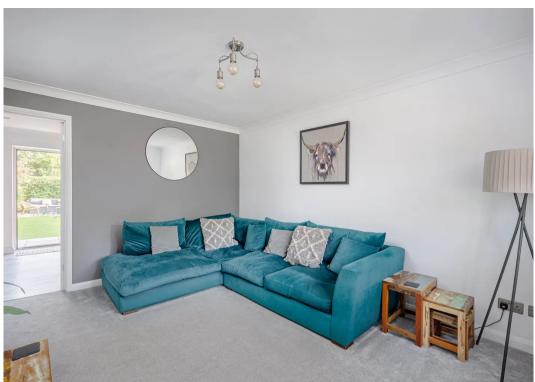

The modern and stylish kitchen is newly fitted with integrated appliances, making it perfect for cooking and entertaining. In the kitchen, there is also a new Worcester Bosch combination boiler which was installed in January 2023. The shower room has been completely refitted to offer a luxurious and sophisticated experience. Both the master bedroom and second bedroom come with built-in storage, providing ample space for all your belongings.