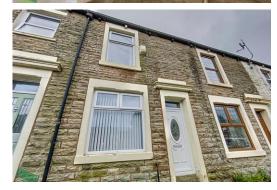

# 24 Lightbown Street, Darwen

Offers Over £98,500

A deceptively spacious stone-faced mid terraced house situated on this cul-de-sac street with open aspects to the rear. Accommodation comprises, entrance vestibule, sitting room, living room with wood burning stove, separate recently fitted kitchen with high-gloss units and integrated appliances, first floor, two bedrooms, three-piece bathroom with shower and a carpeted staircase to a really useful attic room. Gas central heating and PVC double-glazed windows are both installed throughout. Externally there is a enclosed 'L' shaped yard to the rear. Viewing is recommended at this realistic asking price.