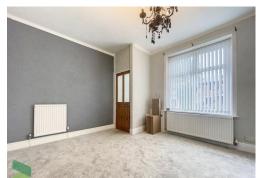

#### **ENTRANCE VESTIBULE**

PVC front door with double-glazed unit, coving to ceiling, half glazed door through to;

### LIVING ROOM

13'  $6'' \times 12'$  1" (4.11m x 3.68m) Measurements into recess. PVC double-glazed window, radiator, coving to ceiling, meter cupboard, new carpet, open through to;