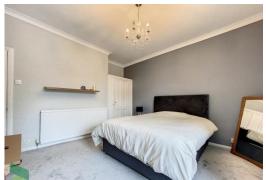

## BEDROOM 1

 $13' \ 7'' \ x \ 12' \ (4.14m \ x \ 3.66m)$  Measurements into recess. PVC double-glazed window, radiator, built in storage, coving to ceiling

### BEDROOM 2

11' 4" x 6' 8" (3.45m x 2.03m) PVC double-glazed window, radiator, laminate flooring