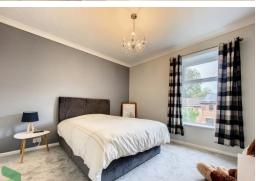

## BEDROOM 1

 $13' \ 7'' \ x \ 12' \ (4.14m \ x \ 3.66m)$  Measurements into recess. PVC double-glazed window, radiator, built in storage, coving to ceiling