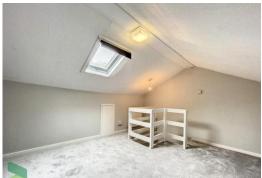

### **ATTIC ROOM**

12' 2" x 11' 5" (3.71m x 3.48m) Carpeted staircase from first floor landing, double-glazed roof window, new carpet, eaves access, radiator