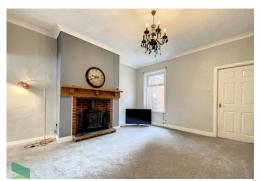

## SITTING ROOM/DINING ROOM

14' 2" x 13' 5" (4.32m x 4.09m) PVC double-glazed window, radiator, feature fireplace with brick inset, wood burning stove, stone hearth