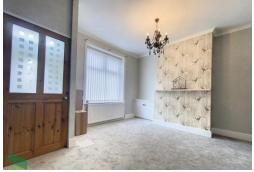

### LIVING ROOM

13'  $6'' \times 12'$  1" (4.11m x 3.68m) Measurements into recess. PVC double-glazed window, radiator, coving to ceiling, meter cupboard, new carpet, open through to;

## SITTING ROOM/DINING ROOM

14' 2" x 13' 5" (4.32m x 4.09m) PVC double-glazed window, radiator, feature fireplace with brick inset, wood burning stove, stone hearth