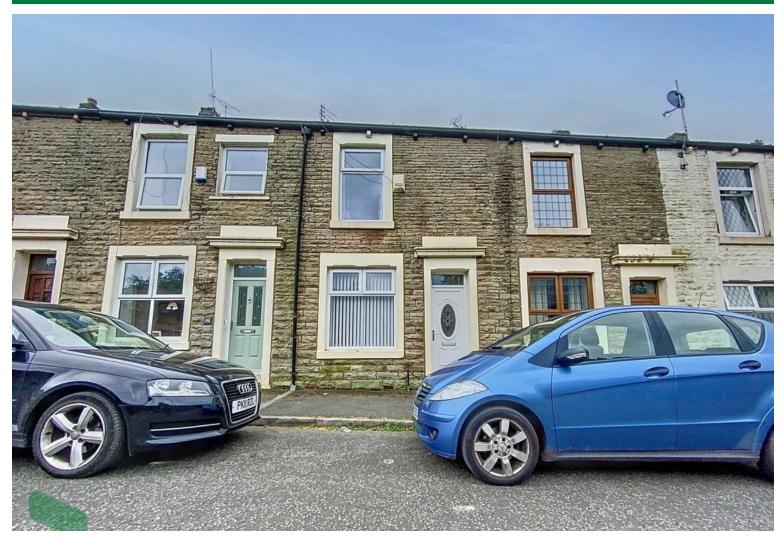

# 24 Lightbown Street, Darwen

Offers Over £98,500

A deceptively spacious stone-faced mid terraced house situated on this cul-de-sac street with open aspects to the rear. Accommodation comprises, entrance vestibule, sitting room, living room with wood burning stove, separate recently fitted kitchen with high-gloss units and integrated appliances, first floor, two bedrooms, three-piece bathroom with shower and a carpeted staircase to a really useful attic room. Gas central heating and PVC double-glazed windows are both installed throughout. Externally there is a enclosed 'L' shaped yard to the rear. Viewing is recommended at this realistic asking price.

### LOCATION

From Darwen town centre leave on Duckworth Street A666 and turn right onto Dove Lane and continue onto Exchange Street and turn left into Lightbown Street where the property can be found on the right-hand side.