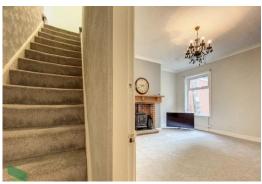

### LIVING ROOM

13'  $6'' \times 12'$  1" (4.11m x 3.68m) Measurements into recess. PVC double-glazed window, radiator, coving to ceiling, meter cupboard, new carpet, open through to;

## SITTING ROOM/DINING ROOM

14' 2" x 13' 5" (4.32m x 4.09m) PVC double-glazed window, radiator, feature fireplace with brick inset, wood burning stove, stone hearth

## **FIRST FLOOR**

Landing, radiator