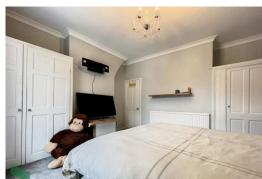

## BEDROOM 1

 $13' \ 7'' \ x \ 12' \ (4.14m \ x \ 3.66m)$  Measurements into recess. PVC double-glazed window, radiator, built in storage, coving to ceiling

### BEDROOM 2

11' 4" x 6' 8" (3.45m x 2.03m) PVC double-glazed window, radiator, laminate flooring