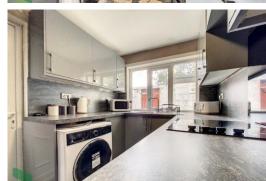

#### SEPARATE FITTED KITCHEN

11' 5" x 6' 9" (3.48m x 2.06m) Recently fitted high-gloss wall and floor units, marble effect worktops and splash-backs, stainless steel single drainer sink unit with mixer tap, electric hob, built in under oven, integrated dishwasher, plumbed for automatic washing machine, vertical radiator, PVC double-glazed window, PVC exterior door