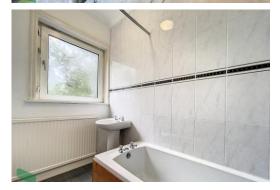

## **FAMILY BATHROOM**

Panelled bath with shower over, pedestal wash hand basin, low level WC, radiator, part tiled elevations, built in cupboard, PVC double-glazed window