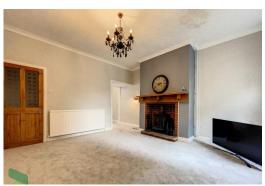

### LIVING ROOM

13'  $6'' \times 12'$  1" (4.11m x 3.68m) Measurements into recess. PVC double-glazed window, radiator, coving to ceiling, meter cupboard, new carpet, open through to;

## SITTING ROOM/DINING ROOM

14' 2" x 13' 5" (4.32m x 4.09m) PVC double-glazed window, radiator, feature fireplace with brick inset, wood burning stove, stone hearth