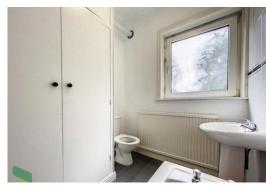

## **FAMILY BATHROOM**

Panelled bath with shower over, pedestal wash hand basin, low level WC, radiator, part tiled elevations, built in cupboard, PVC double-glazed window