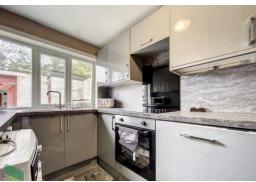

#### SEPARATE FITTED KITCHEN

11' 5" x 6' 9" (3.48m x 2.06m) Recently fitted high-gloss wall and floor units, marble effect worktops and splash-backs, stainless steel single drainer sink unit with mixer tap, electric hob, built in under oven, integrated dishwasher, plumbed for automatic washing machine, vertical radiator, PVC double-glazed window, PVC exterior door