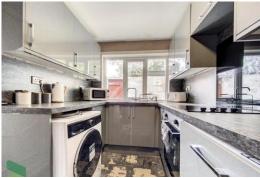

#### SEPARATE FITTED KITCHEN

11' 5" x 6' 9" (3.48m x 2.06m) Recently fitted high-gloss wall and floor units, marble effect worktops and splash-backs, stainless steel single drainer sink unit with mixer tap, electric hob, built in under oven, integrated dishwasher, plumbed for automatic washing machine, vertical radiator, PVC double-glazed window, PVC exterior door