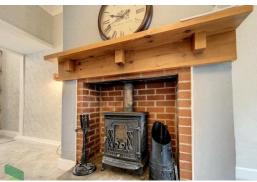

## SITTING ROOM/DINING ROOM

14' 2" x 13' 5" (4.32m x 4.09m) PVC double-glazed window, radiator, feature fireplace with brick inset, wood burning stove, stone hearth