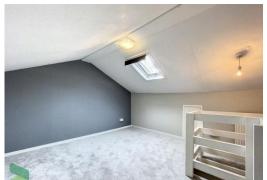

### **ATTIC ROOM**

12' 2" x 11' 5" (3.71m x 3.48m) Carpeted staircase from first floor landing, double-glazed roof window, new carpet, eaves access, radiator