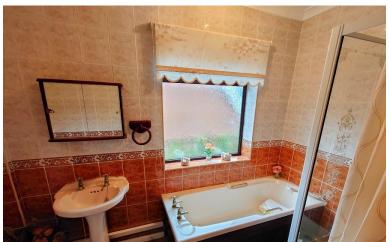

# **BATHROOM**

With access from the kitchen. Window to the side elevation. Suite comprising: paneled bath, low level W.C, wash hand basin. Splash back tiling, radiator.