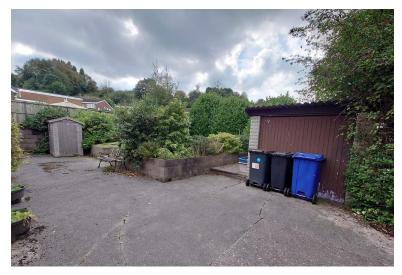

### **EXTERNALLY**

### **FRONT**

A generous size landscaped garden, laid to lawn with shrub borders. Driveway provides parking.

### **GARAGE**

Concrete sectional construction.

# REAR

A generous patio area, pathway leading to a lawn garden. Store area, which is located behind the garage.