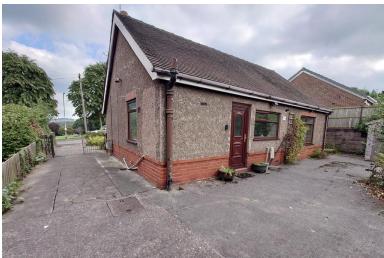

# **Coal Pitt Hill**

Talke, ST7 1PN

- DETACHED BUNGALOW
- WITH FURTHER POTENTIAL
- HALL, LOUNGE, KITCHEN
- DINING ROOM/BEDROOM 2
- LANDSCAPED GARDENS
- GOOD SIZED PLOT
- DEVELOPMENT POTENTIAL (subject to consent)
- UPVC D/G & GAS C/H

# INTRO

A mature detached bungalow offered For Sale with no chain, further potential to update & to reconfigure the layout to form a 2 bedroom bungalow within a good sized plot which may have potential to extend or develop further subject to consent. The cottage style bungalow comprises; hallway, lounge, double bedroom, an L shaped kitchen, dining room/potential bedroom two, a bathroom from the kitchen. Externally a landscaped front garden, driveway, leading to a pleasant rear garden offering privacy & afternoon sun. UPVC double glazing, combi gas central heating. The property has a pleasant outlook to the front and easy access to public transport and facilities with road links to the A34/A500. Viewing essential.