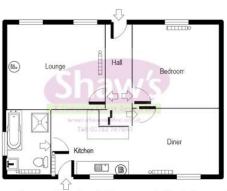

LOCAL AUTHORITY
Newcastle Borough Council.

COUNCIL TAX BAND C

EPC RATING (PDF available online)
Current: 57D Potential: 80C

Whilst every attempt has been made to ensure the accuracy of the floor plan contained here, measurements of doors, windows, rooms and any other items are approximate and no responsibility is taken for any error, omission, or mis-statement and the floor plan is an illustration only as a guide.

This plan is for illustration by purposes only and should be used as such by any prospective purchase retenant. The services, systems, appliances, shown have not been tested and no guarantee as to their operation or efficiency can be given. Made with Visual Builder