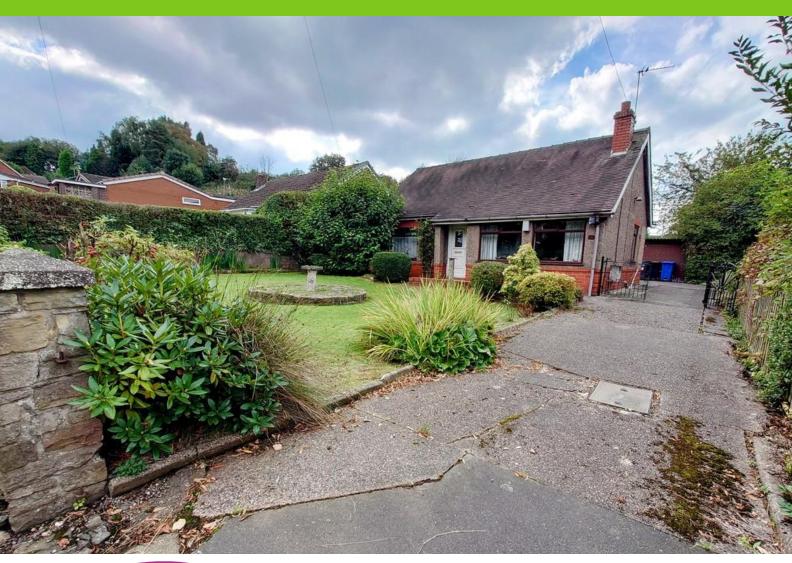

# INTRO

A mature detached bungalow offered For Sale with no chain, further potential to update & to reconfigure the layout to form a 2 bedroom bungalow within a good sized plot which may have potential to extend or develop further subject to consent. The cottage style bungalow comprises; hallway, lounge, double bedroom, an L shaped kitchen, dining room/potential bedroom two, a bathroom from the kitchen. Externally a landscaped front garden, driveway, leading to a pleasant rear garden offering privacy & afternoon sun. UPVC double glazing, combi gas central heating. The property has a pleasant outlook to the front and easy access to public transport and facilities with road links to the A34/A500. Viewing essential.

### **FRONT**

A generous size landscaped garden, laid to lawn with shrub borders. Driveway provides parking.

### **GARAGE**

Concrete sectional construction.