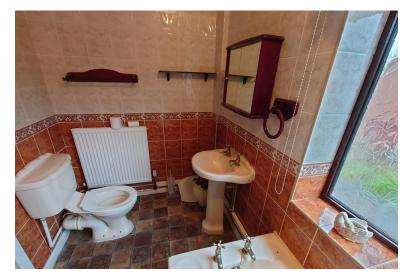

# **BATHROOM**

With access from the kitchen. Window to the side elevation. Suite comprising: paneled bath, low level W.C, wash hand basin. Splash back tiling, radiator.