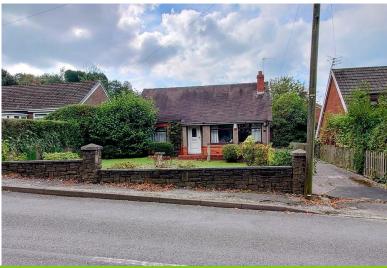

# INTRO

A mature detached bungalow offered For Sale with no chain, further potential to update & to reconfigure the layout to form a 2 bedroom bungalow within a good sized plot which may have potential to extend or develop further subject to consent. The cottage style bungalow comprises; hallway, lounge, double bedroom, an L shaped kitchen, dining room/potential bedroom two, a bathroom from the kitchen. Externally a landscaped front garden, driveway, leading to a pleasant rear garden offering privacy & afternoon sun. UPVC double glazing, combi gas central heating. The property has a pleasant outlook to the front and easy access to public transport and facilities with road links to the A34/A500. Viewing essential.

### **FRONT**

A generous size landscaped garden, laid to lawn with shrub borders. Driveway provides parking.