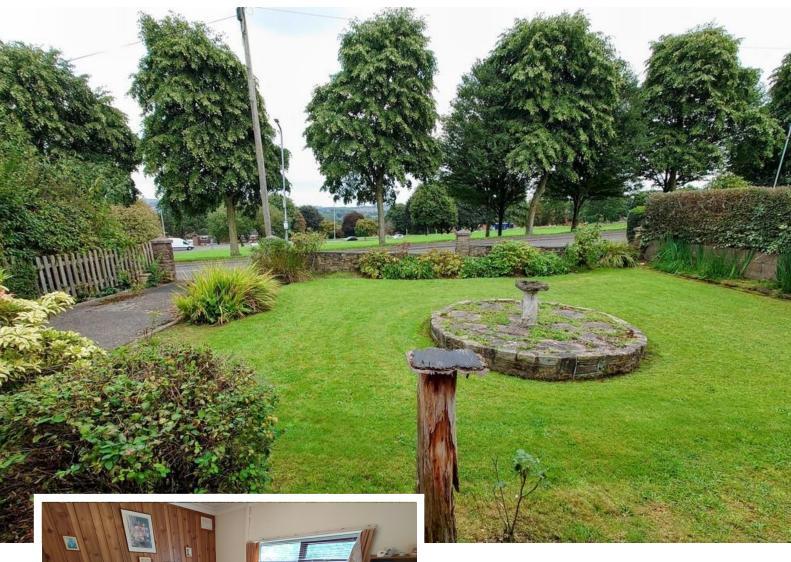

### **FRONT**

A generous size landscaped garden, laid to lawn with shrub borders. Driveway provides parking.