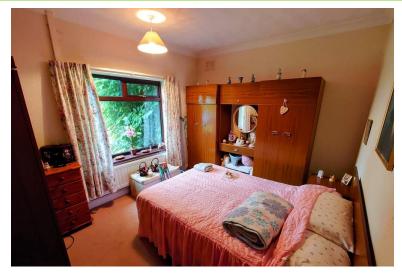

#### 11'9 9'11

Window to the rear elevation. Radiator. Currently used as a dining room, potential to create a second bedroom.