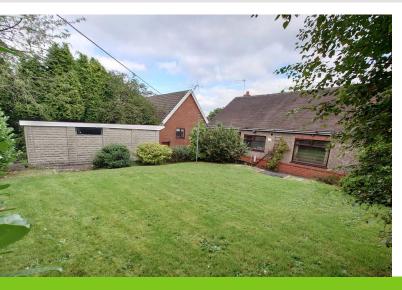

# REAR

A generous patio area, pathway leading to a lawn garden. Store area, which is located behind the garage.