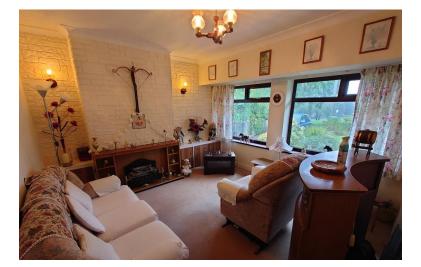

# LOUNGE

13' x 11' 4" (3.96m x 3.45m)

Two windows to the front elevation. Coving to the ceiling, double radiator.