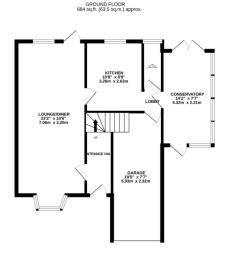

## **Property Summary**

\*\*\* No Chain \*\*\* Detached family home for sale in the popular village of Syston. The property is a good size, occupies a generous corner plot and requires improvement throughout. The accommodation comprises entrance hall, lounge diner, kitchen, rear lobby, downstairs w.c., conservatory, three bedrooms, shower room, garage, off road parking and good size rear garden.

1ST FLOOR 514 sq.ft. (47.7 sq.m.) approx.

- **Energy Efficiency Rating** England, Scotland & Wales
- No Chain
- Generous Corner Plot
- Detached
- Three Bedrooms
- Garage
- Requires Improvement
- Downstairs W.C.
- Shower Room