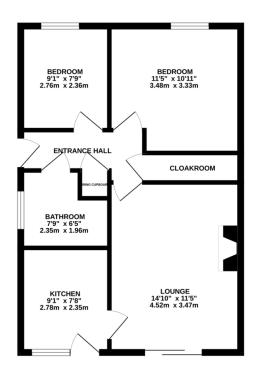

GROUND FLOOR 537 sq.ft. (49.9 sq.m.) approx.

- No Chain
- Project Property
- Detached
- Bungalow
- Garage
- Quiet Cul-De-Sac
- Popular Village Location
- Two Bedrooms