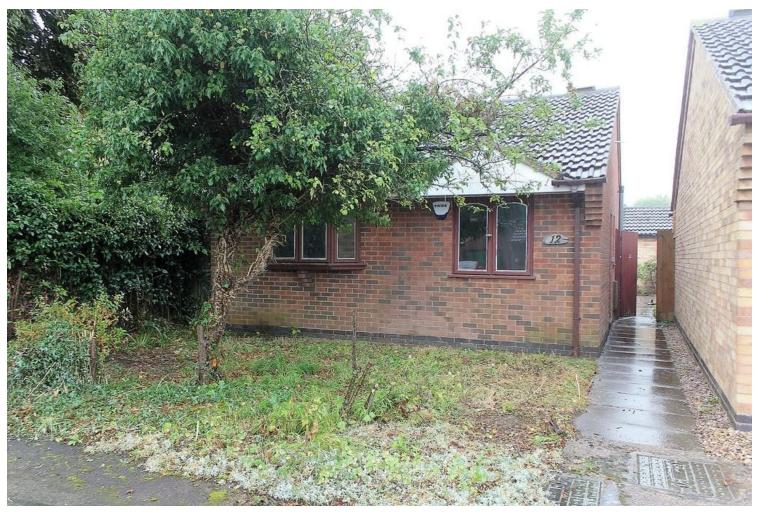

## **Property Summary**

\*\*\* No Chain \*\*\* This property would be an ideal project for someone. There is a good re-sale opportunity for anyone looking to renovate and re-sell. It could also suit someone who intended to live there themselves but fancied a project property. The property is a detached bungalow and the accommodation comprises entrance hall, lounge, kitchen, two bedrooms, bathroom, paved garden and garage to the rear. It is assumed that none of the services are operational.

GROUND FLOOR 537 sq.ft. (49.9 sq.m.) approx.

- No Chain
- Project Property
- Detached
- Bungalow
- Garage
- Quiet Cul-De-Sac
- Popular Village Location
- Two Bedrooms