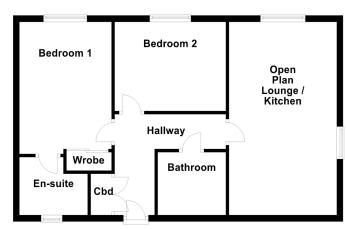

#### **Ground Floor**

#### **ENTRANCE HALLWAY**

With front entrance door, doors to storage cupboard providing excellent storage space, doors off to:

#### OPEN PLAN LOUNGE/KITCHEN

11' 4" x 19' 6" (3.45m x 5.94m)

This well proportioned room has UPVC double glazed window to the front aspect and UPVC double glazed window to the side, ceiling light point, power points, radiator, wood effect flooring leading to the kitchen area fitted with a range of base units and drawers with working surfaces over and splashbacks, inset sink unit with hot and cold mixer tap over, built-in oven with gas hob and extractor hood over, built-in fridge/freezer, built-in dishwasher, matching wall cupboards with undercupboard lighting.

#### BEDROOM ONE

13' 4" x 9' 8" (4.06m x 2.95m)

Bedroom one has a UPVC double glazed window to the front aspect, ceiling light point, power points, radiator, built-in wardrobe, door to:

#### **EN-SUITE**

Fitted with WC and hand wash basin set in vanity unit, enclosed shower fitment with glass door, obscure UPVC double glazed window, ceiling light point, radiator, wood effect flooring.

#### **BEDROOM TWO**

9' 0" x 11' 8" (2.74m x 3.56m)

Bedroom two has a UPVC double glazed window, ceiling light point, power points, radiator.

#### **BATHROOM**

6' 4" x 7' 2" (1.93m x 2.18m)

With a white suite comprising of low level WC, hand wash basin set in vanity unit with tiled splashback, panelled bath with hot and cold mixer tap and shower fitment over, part tiled surrounds, ceiling light point, radiator, wood effect flooring.