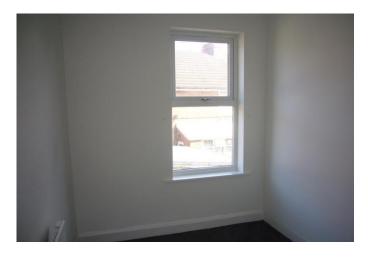

#### **BOX ROOM**

REAR BEDROOM 12' 0" x 8' 9" (3.66m x 2.67m) Radiator and built in cupboard.

REAR BEDROOM 8' 6" x 6' 9" (2.59m x 2.06m) Radiator.