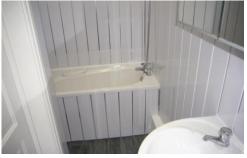

# REFURBISHED BATHROOM

White suite comprising panelled in bath, pedestal washbasin and low flush WC. Mixer tap shower overbath and heated

towel rail.

REAR ENTRANCE LOBBY

UPVC doors leading to the rear yard.