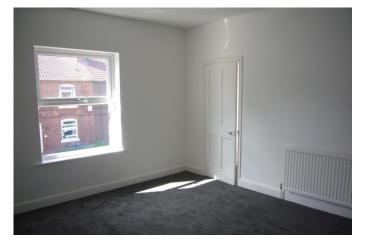

#### **LANDING**

This is approached via the enclosed staircase from the Entrance Hall and opening from the Landing are:

FRONT BEDROOM 14' 0" x 12' 9" (4.27m x 3.89m) Radiator and leading to: