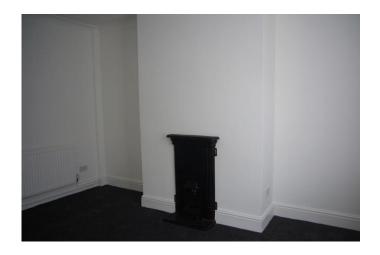

# LOUNGE 14' 0" x 12' 9" (4.27m x 3.89m)

Feature cast iron fireplace, radiator and understairs cupboard.