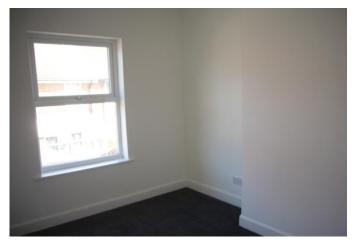

#### **BOX ROOM**

REAR BEDROOM 12' 0" x 8' 9" (3.66m x 2.67m) Radiator and built in cupboard.

REAR BEDROOM 8' 6" x 6' 9" (2.59m x 2.06m) Radiator.