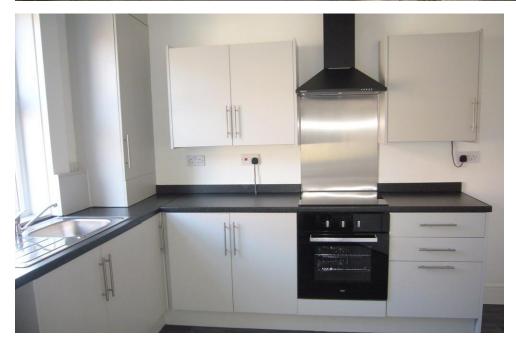

# BRAND NEW FITTED KITCHEN 12' 0" x 9' 6" (3.66m x 2.9m)

Range of new units comprising sink unit, base units with worktops with matching upstands, drawer unit and wall cupboards. Built in oven and induction hob with chimney extractor over. Plumbing for auto washer. Radiator and cupboard housing gas central heating boiler.