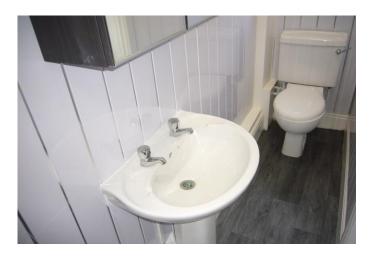

# REFURBISHED BATHROOM

White suite comprising panelled in bath, pedestal washbasin and low flush WC. Mixer tap shower overbath and heated

towel rail.

REAR ENTRANCE LOBBY

UPVC doors leading to the rear yard.