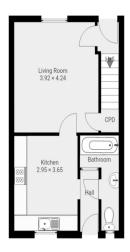

# **GROUND FLOOR**

#### ENTRANCE HALL

UPVC front door, radiator and enclosed staircase to the first floor.

# LOUNGE 14' 0" x 12' 9" (4.27m x 3.89m)

Feature cast iron fireplace, radiator and understairs cupboard.

# BRAND NEW FITTED KITCHEN 12' 0" x 9' 6" (3.66m x 2.9m)

Range of new units comprising sink unit, base units with worktops with matching upstands, drawer unit and wall cupboards. Built in oven and induction hob with chimney extractor over. Plumbing for auto washer. Radiator and cupboard housing gas central heating boiler.

# REFURBISHED BATHROOM

White suite comprising panelled in bath, pedestal washbasin and low flush WC. Mixer tap shower overbath and heated

towel rail.

REAR ENTRANCE LOBBY

UPVC doors leading to the rear yard.

#### FLOOR PLANS

These floor plans are intended as a guide only. They are provided to give an overall impression of the room layout and should not be taken as being scale drawings.

THIS FLOORPLAN IS PROVIDED WITHOUT WARRANTY OF ANY KIND. EPC247 DISCLAIMS ANY WARRANTY INCLUDING, WITHOUT LIMITATION, SATISFACTORY QUALITY OR ACCURACY OF DIMENSION