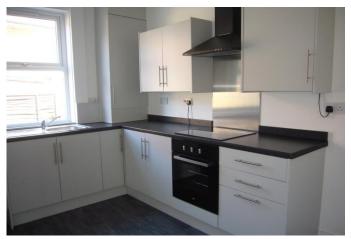

# BRAND NEW FITTED KITCHEN 12' 0" x 9' 6" (3.66m x 2.9m)

Range of new units comprising sink unit, base units with worktops with matching upstands, drawer unit and wall cupboards. Built in oven and induction hob with chimney extractor over. Plumbing for auto washer. Radiator and cupboard housing gas central heating boiler.