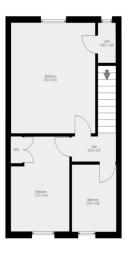

#### FIRST FLOOR

#### **LANDING**

This is approached via the enclosed staircase from the Entrance Hall and opening from the Landing are:

FRONT BEDROOM 14' 0" x 12' 9" (4.27m x 3.89m) Radiator and leading to:

#### **BOX ROOM**

REAR BEDROOM 12' 0" x 8' 9" (3.66m x 2.67m) Radiator and built in cupboard.

REAR BEDROOM 8' 6" x 6' 9" (2.59m x 2.06m) Radiator.

#### FLOOR PLANS

These floor plans are intended as a guide only. They are provided to give an overall impression of the room layout and should not be taken as being scale drawings.

THIS FLOORPLAN IS PROVIDED WITHOUT WARRANTY OF ANY KIND. EPC247 DISCLAIMS ANY WARRANTY INCLUDING, WITHOUT LIMITATION, SATISFACTORY QUALITY OR ACCURACY OF DIMENSION