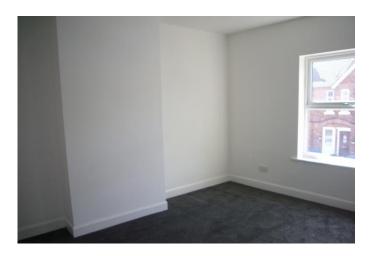

# LOUNGE 14' 0" x 12' 9" (4.27m x 3.89m)

Feature cast iron fireplace, radiator and understairs cupboard.

#### **LANDING**

This is approached via the enclosed staircase from the Entrance Hall and opening from the Landing are:

FRONT BEDROOM 14' 0" x 12' 9" (4.27m x 3.89m) Radiator and leading to: