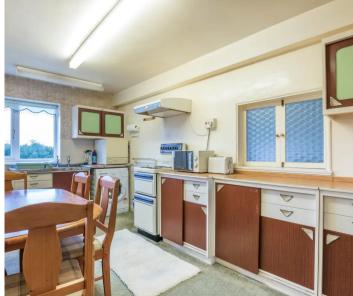

# DINING KITCHEN

15' 4" x 10' 11" (4.68m x 3.34m)

Double glazed Bay window with Bay views, electric storage heater, base and wall units, stainless steel sink, space for cooker with extractor hood over, space for fridge freezer, plumbing for washing machine and dishwasher, serving hatch to sitting room.