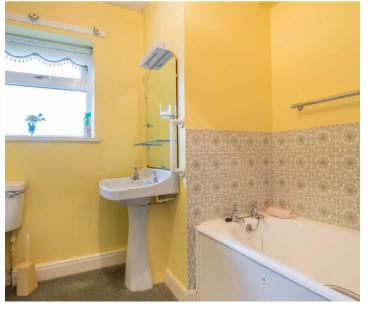

#### **BATHROOM**

8' 4" x 8' 0" (2.54m x 2.45m)

Double glazed window, heated towel rail, wall mounted electric heater, three piece suite in white comprises, W.C., wash hand basin and bath with tiled splashback, fitted mirrored wall unit, wall light with shaver point, fitted mirrors and glass shelving.