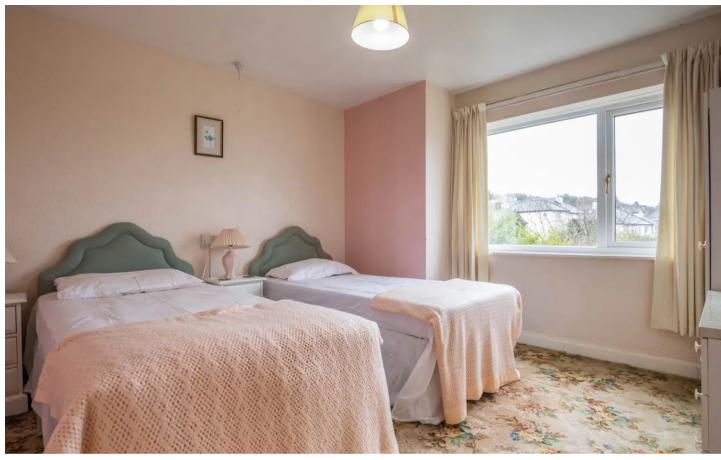

#### **BEDROOM**

11' 5" x 11' 5" (3.48m x 3.48m)

Double glazed window with Bay views, electric storage heater, built in wardrobe, fitted mirror.

#### **BEDROOM**

18' 2" x 11' 7" (5.53m x 3.53m)

Double glazed window, electric storage heater, access to ground floor store.