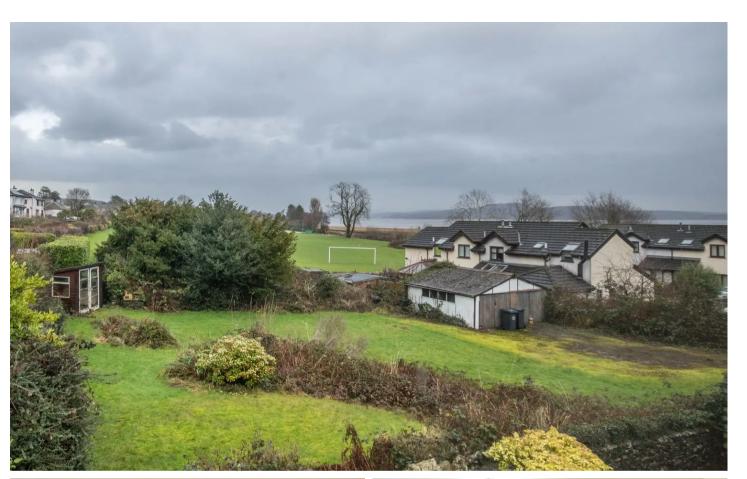

The first floor accommodation, which has views towards Morecambe Bay from the rear aspect, offers a sitting room, dining kitchen, two bedrooms, bathroom, ground floor versatile room with staircase fitted with stair lift giving assisted access to the first floor apartment, partial double glazing and electric heating.

Available by separate negotiation is a large enclosed garden overlooked directly from the apartment with lawns and established trees, shrubs and flower beds.