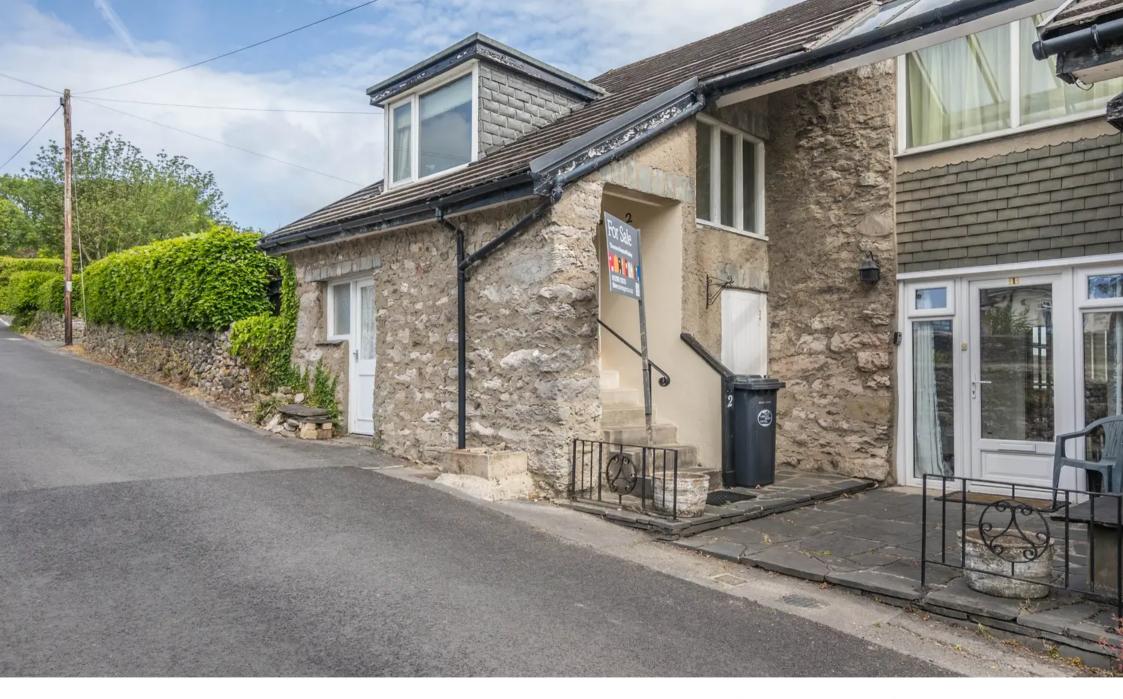

# 2 Yew Tree Court Cart Lane

Grange-Over-Sands, Grange-Over-Sands

A well proportioned apartment forming part of a barn conversion with similar properties pleasantly located on the fringe of Grange-over-Sands where shops, cafes, a post office, butchers and a railway station are amongst the many amenities available there. Grange-over-Sands offers easy access to the Lake District National Park and road links to the M6.

The first floor accommodation, which has views towards Morecambe Bay from the rear aspect, offers a sitting room, dining kitchen, two bedrooms, bathroom, ground floor versatile room with staircase fitted with stair lift giving assisted access to the first floor apartment, partial double glazing and electric heating.

# **OUTSIDE**

The front of the apartment is approached from Cart Lane through a shared slate paved Court and upsteps to the first floor.

A separate driveway again off Cart Lane gives access to a large parking area with a garage.