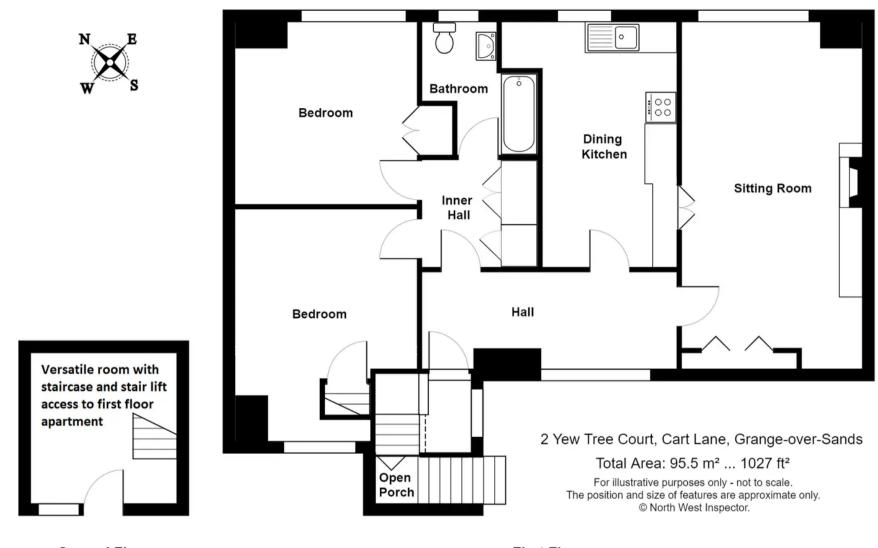

The first floor accommodation, which has views towards Morecambe Bay from the rear aspect, offers a sitting room, dining kitchen, two bedrooms, bathroom, ground floor versatile room with staircase fitted with stair lift giving assisted access to the first floor apartment, partial double glazing and electric heating.

#### **GROUND FLOOR VERSATILE ROOM**

9' 4" x 9' 2" (2.85m x 2.79m)

Single glazed door and window, electric storage heater, fitted wall units, fitted coat hooks, staircase with stairlift to first floor apartment.

#### **OPEN PORCH**

3' 4" x 2' 9" (1.02m x 0.85m) Open porch with Lighting.

# HALL

16' 10" x 5' 5" (5.13m x 1.64m) Double glazed window, exposed beam.

#### SITTING ROOM

21' 6" x 11' 3" (6.55m x 3.44m)

Double glazed window with Bay views, two electric storage heaters, traditional fireplace with electric fire, serving hatch to dining kitchen.

# DINING KITCHEN

15' 4" x 10' 11" (4.68m x 3.34m)

Double glazed Bay window with Bay views, electric storage heater, base and wall units, stainless steel sink, space for cooker with extractor hood over, space for fridge freezer, plumbing for washing machine and dishwasher, serving hatch to sitting room.

#### INNER HALL

6' 7" x 5' 9" (2m x 1.76m)

Built in airing cupboard housing hot water cylinder, built in cupboards, loft access.

#### **BEDROOM**

11' 5" x 11' 5" (3.48m x 3.48m)

Double glazed window with Bay views, electric storage heater, built in wardrobe, fitted mirror.

#### **BEDROOM**

18' 2" x 11' 7" (5.53m x 3.53m)

Double glazed window, electric storage heater, access to ground floor store.

#### **BATHROOM**

8' 4" x 8' 0" (2.54m x 2.45m)

Double glazed window, heated towel rail, wall mounted electric heater, three piece suite in white comprises, W.C., wash hand basin and bath with tiled splashback, fitted mirrored wall unit, wall light with shaver point, fitted mirrors and glass shelving.