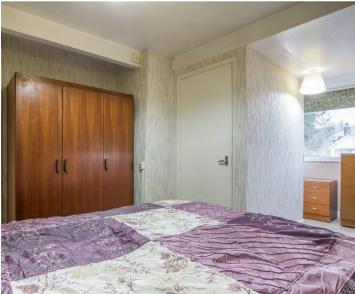

#### **BEDROOM**

11' 5" x 11' 5" (3.48m x 3.48m)

Double glazed window with Bay views, electric storage heater, built in wardrobe, fitted mirror.

#### **BEDROOM**

18' 2" x 11' 7" (5.53m x 3.53m)

Double glazed window, electric storage heater, access to ground floor store.