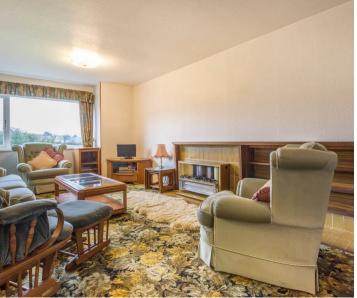

#### SITTING ROOM

21' 6" x 11' 3" (6.55m x 3.44m)

Double glazed window with Bay views, two electric storage heaters, traditional fireplace with electric fire, serving hatch to dining kitchen.