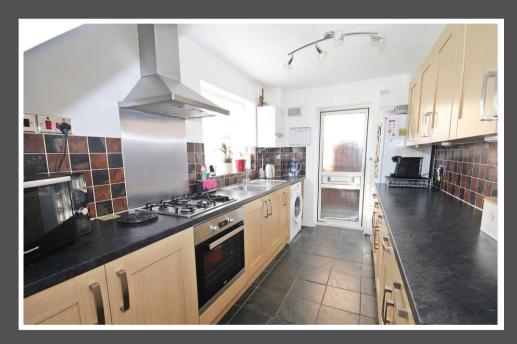

**GROUND FLOOR** 1ST FLOOR 515 sq.ft. (47.9 sq.m.) approx. 428 sq.ft. (39.8 sq.m.) approx. SUMMERHOUSE BEDROOM 1 BEDROOM 2 12'0" x 10'5" 3.66m x 3.17m LOUNGE 9'8" x 9'7" 2.94m x 2.91m 13'6" x 9'5" 4.11m x 2.87m **DINING AREA** 4.06m x 3.13m 11'8" x 10'2" 3.55m x 3.10m BEDROOM 3 KITCHEN 8'5" x 8'2" 2.56m x 2.49m